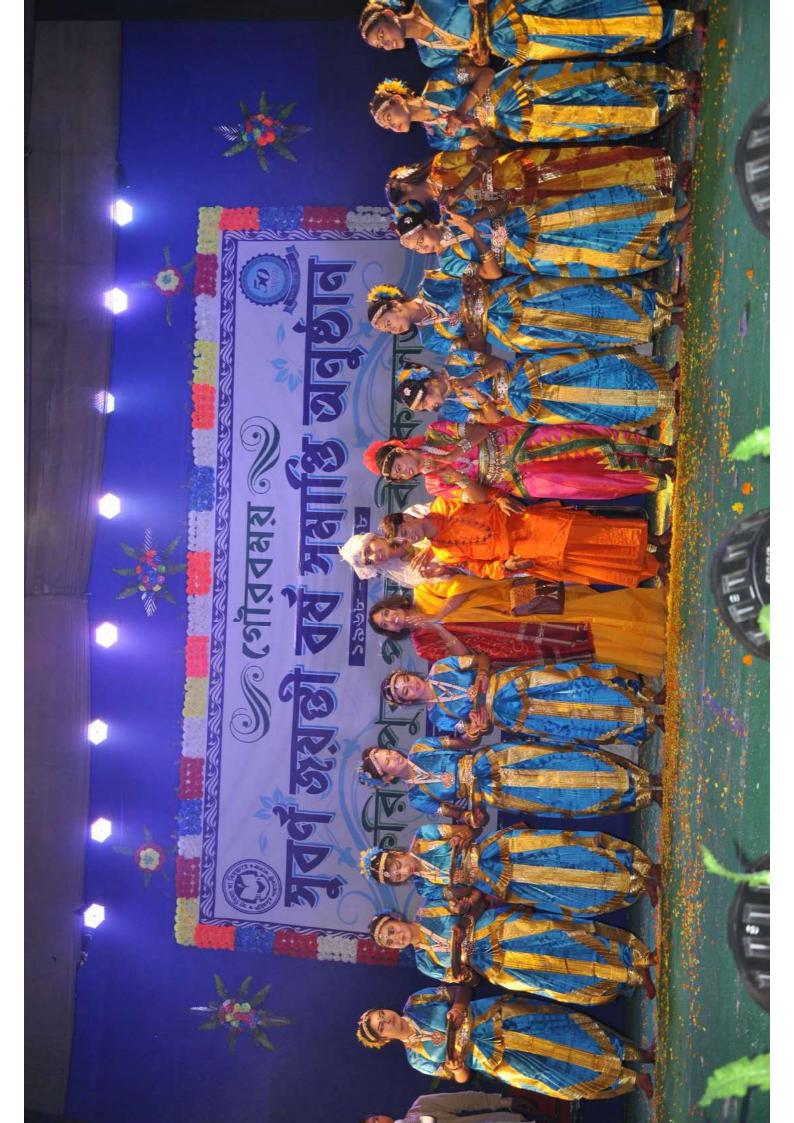

# Details of Cultural Programme and Sports 2018-2019

Reacher-In-Charge Karimpur Pannadevi College P.O.Karimpur,Dist. Nadia

আগামী হং জানানো যাচ্ছে এতদ্বারা যে ঘটিকায 27:00 03/02/2032 (বুধবার) সকল পানাদেবা কলেজের প্রথম বর্ষের ছাত্রছাত্রীদের কারমপুর নবীন ইং 09/02/2032 3 অনুস্তান বর বাৰ্ষক (বৃহস্পাতবার) বেলা <u>দ</u>ার কলেজের 25:00 **াল**ক্ষে অায়োজিত সাংস্কা - হবে। 5 অনুষ্ঠান সেহ দিনগুলিতে অংশগ্রহণ করতে ছাত্ৰছাত্ৰীকে উক্ত সকল সকল বলা 2(10) এবং কলেজের শক্ষক 8 শিক্ষাকর্মীদের উক্ত দিনগুলিতে কলেজে উপস্থিত থেকে ওই অনুষ্ঠানগুলিতে অংশগ্রহণ করে তাদেরকে করার জন্য আবেদন সাফল্যমন্ডিত করা হচ্ছে। আশা রাখি দিয়ে আবেদনে সাড়া এই সকলে যথোগ যক্ত সহযোগিতা করবেন।