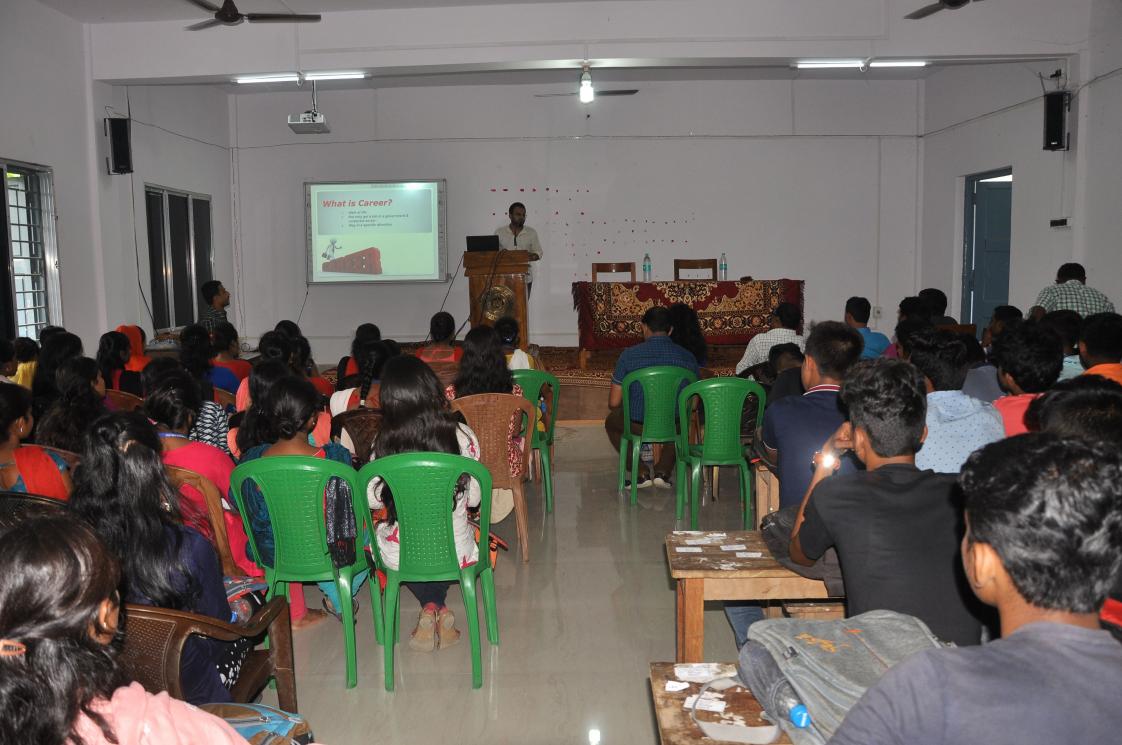

From, The Principal | Teacher in - Charge | Secretary

**Notice** 

All the students of our College are hereby informed that the Career Counselling Cell of our College is going to organise a one day workshop on "Career Mapping of the Youth Force" on 27th November, 2018, at college auditorium in collaboration *Utkarsha Bangla* karimpur at 2.00 pm. Interested Students are hereby requested to attend the same.

A Workshop on

**Career Mapping of Youth Force** 

A Carrer Councelling Initiative

Speaker Mimo Mandal , Trainer Utkarsha Bangla Date : 27-11-2018 , Tuesday- 2:00 P.M.

Organised by IQAC Karimpur Pannadevi College