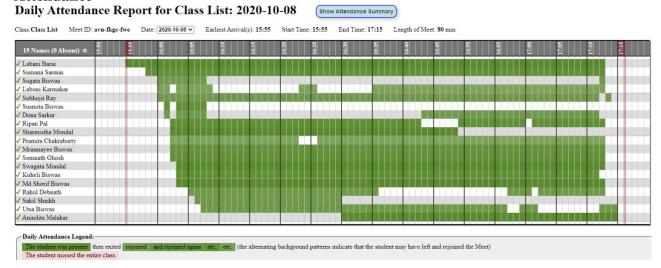

|                    |                    |                      |

## Day 9 - Session 2

#### 16:00-17:00

Facilitator: Sri Bipul Sarkar

#### Module: Biodiversity Regulations-I

A quick review of the previous day's discussion was carried out. This session of the penultimate day covered the following topics:

- Conservation of biodiversity
- *In-situ* conservation
  - Protected areas, National parks, Biosphere reserves, Sanctuaries etc.
- Ex-situ conservation
  - Botanical garden, Zoological garden, Gene bank, Seed bank
- Biodiversity hotspots

#### **Outputs**

- (i) Detailed discussions are made on biodiversity conservation and their types
- (ii) Students learned about *in-situ*, *ex-situ* conservation, biodiversity hotspots and knowledges about them are obtained.

#### **Attendance**



# Day 9 - Session 3

#### 17:00-18:00

Facilitator: Dr Joydeb Bhattacharyya

#### Module: Mathematical models-I

A quick review of the previous day's discussion was carried out. The discussions of this session are based on:

- Predator functional response
- Holling Disk equation
- Holling-I vs Holling-II functional responses with examples
- Hill function and its applicability
- Holling-III functional response with examples

#### **Outputs**

- (i) Derivation of Holling-II functional response by considering searching time and handling time of the predators while predating the preys
- (ii) Derivation of Hill function
- (iii) Holling-III functional response as a special case of Hill function

#### **Attendance**

```
Attendance for: Population Dynamics2020 on 2020-10-08
Names 2020-10-08 16: