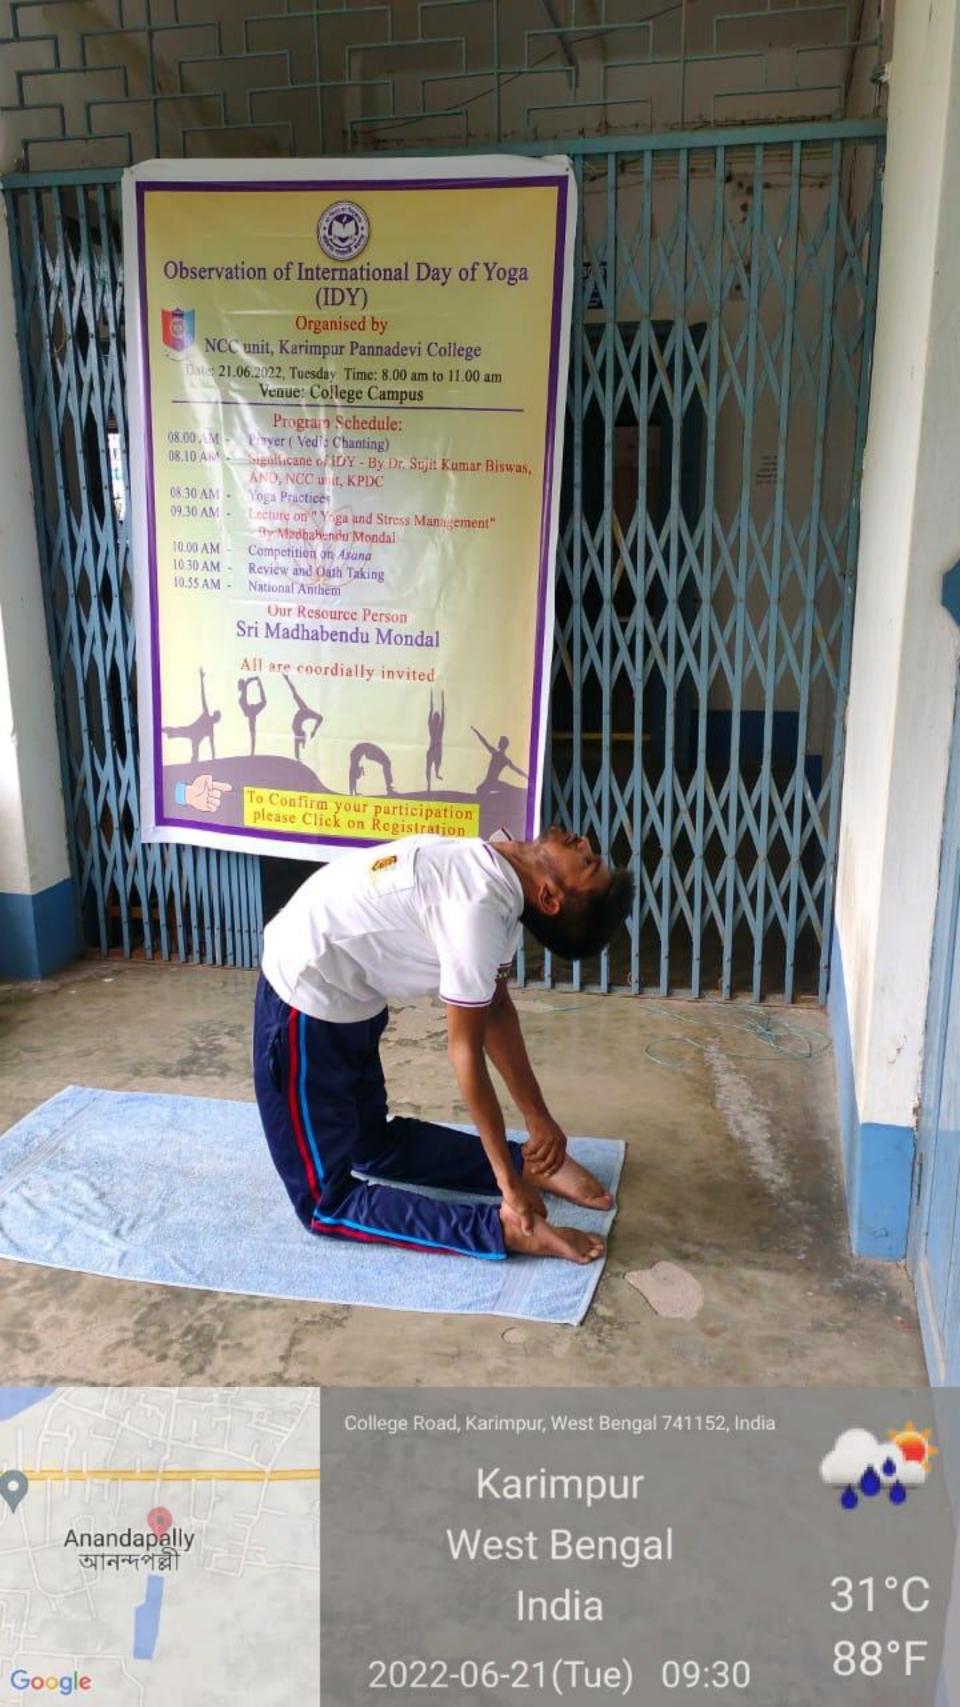

impur Pannadevi College

Date: 21.06.2022, Tuesday Time: 8.00 am to 11.00 am

Venue: College Campus

### Program Schedule:

08.00 AM - Prayer (Vedic Chanting)

08.10 AM - Significane of IDY - By Dr. Sujit Kumar Biswas,

ANO, NCC unit, KPDC

08.30 AM - Yoga Practices

09.30 AM - Lecture on "Yoga and Stress Management"

- By Madhabendu Mondal

10.00 AM - Competition on Asana

10.30 AM - Review and Oath Taking

10.55 AM - National Anthem

### Our Resource Person Sri Madhabendu Mondal

All are coordially invited

To Confirm your participation please Click on Registration



2022-06-21(Tue) 09:22

Google





XJJJ+6PM, Ramkrishnapally, Anandapally, West Bengal 741152, India

Anandapally
West Bengal
India
2022-06-21(Tue) 08:20



29°C 84°F







Google





Google

2022-06-21(Tue) 09:32

88°F









### Karimpur Pannadevi College

Estd - 1968

### P.O.-Karimpur, Dist-Nadia, Pin-741152, W.B.

Email ID: pannadevi\_college@rediffmail.com, pannadevicollege@gmail.com Website: http://www.karimpurpannadevicollege.ac.in Ph.- (03471) 255 158, Fax- (03471) 255 158

Ref.No.\_Health Day\_\_Programme\_06\_KPDC/2021-2022 Date: 13/04/2022

Brief Completion Report of Online Awareness Programme on Diabetic Control (07.04.2022, Thursday at 05.00 pm)

The undersigned is happy to announce the successful completion of the one day Webinar on Diabetic and Diabetic Foot an awareness Porgramme, was arranged in honour of International Women's Day by Zoology Department in collaboration with IQAC of Karimpur Pannadevi college on 07.04.2022, Thursday at 05.00 am .Dr. Sayali Ghatge, Medical officer, Covid-