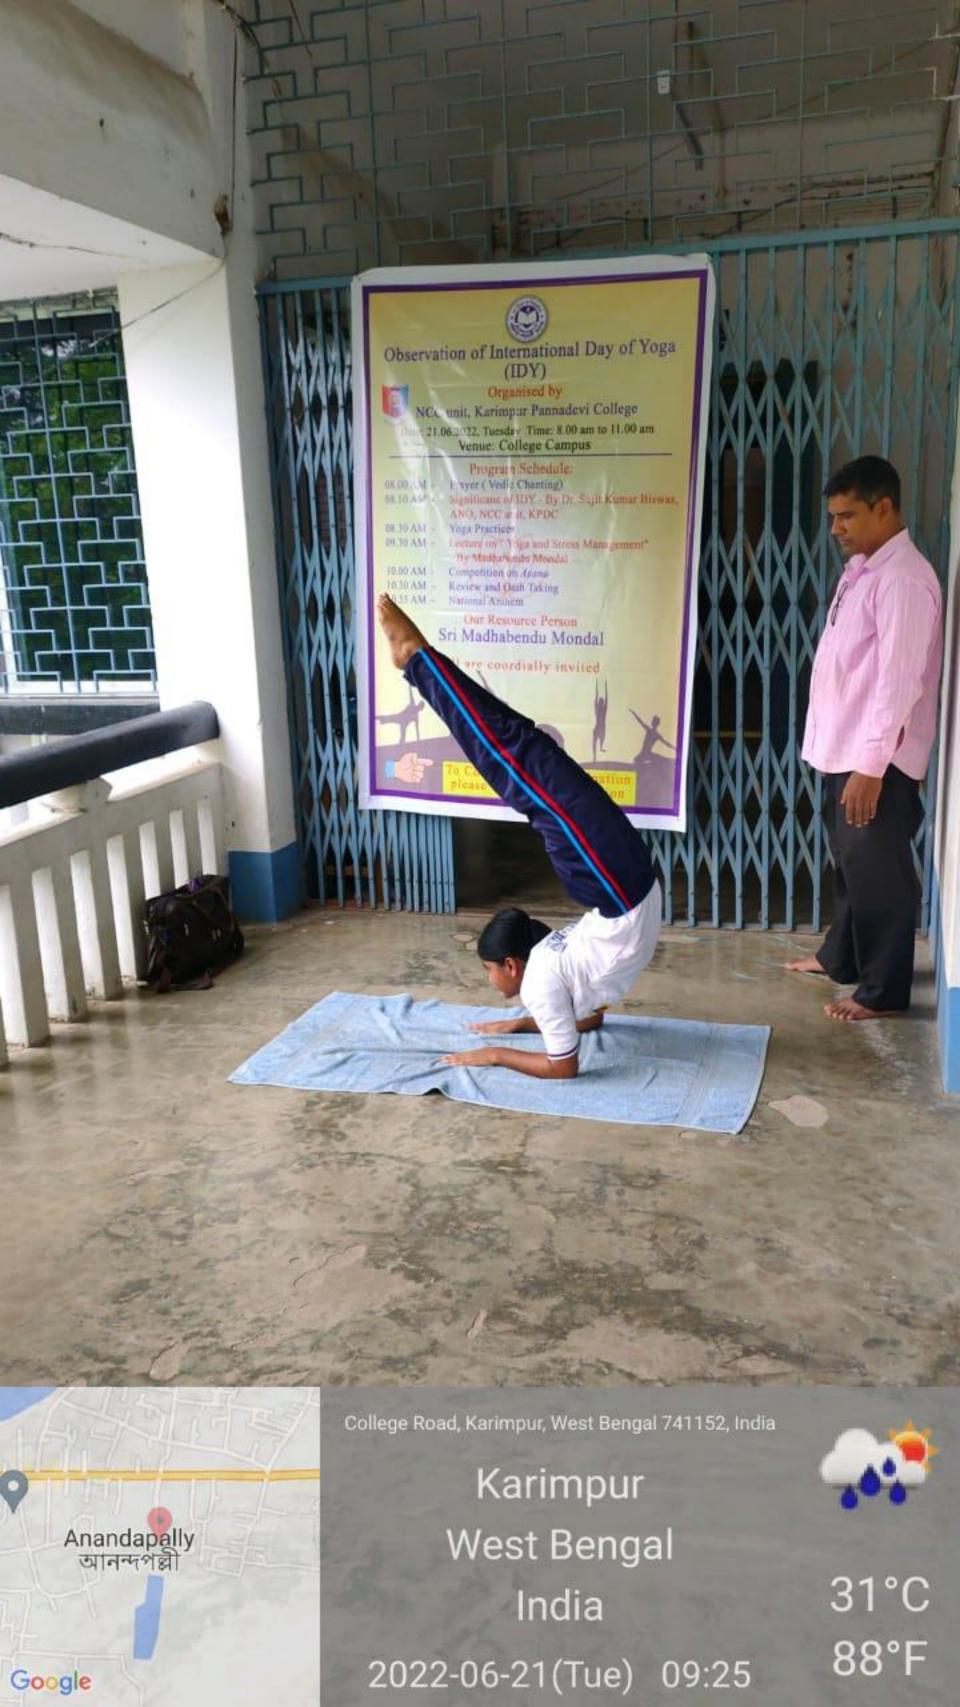

r Pannadevi College

Date: 21.06.2022, Tuesday Time: 8.00 am to 11.00 am

Venue: College Campus

### Program Schedule:

08.00 AM - Prayer (Vedic Chanting)

08.10 AM - Significane of IDY - By Dr. Sujit Kumar Biswas,

ANO, NCC unit, KPDC

08.30 AM - Yoga Practices

09.30 AM - Lecture on "Yoga and Stress Management"

- By Madhabendu Mondal

10.00 AM - Competition on Asana

10.30 AM - Review and Oath Taking

10.55 AM - National Anthem

### Our Resource Person Sri Madhabendu Mondal

All are coordially invited

To Confirm your participation please Click on Registration



2022-06-21(Tue) 09:22

Google





XJJJ+6PM, Ramkrishnapally, Anandapally, West Bengal 741152, India

Anandapally
West Bengal
India
2022-06-21(Tue) 08:20



29°C 84°F







Google





Google

2022-06-21(Tue) 09:32

88°F









### Karimpur Pannadevi College

Estd - 1968

### P.O.-Karimpur, Dist-Nadia, Pin-741152, W.B.

Email ID: pannadevi\_college@rediffmail.com, pannadevicollege@gmail.com Website: http://www.karimpurpannadevicollege.ac.in Ph.- (03471) 255 158, Fax- (03471) 255 158

Ref.No.\_Health Day\_\_Programme\_06\_KPDC/2021-2022 Date: 13/04/2022

Brief Completion Report of Online Awareness Programme on Diabetic Control (07.04.2022, Thursday at 05.00 pm)

The undersigned is happy to announce the successful completion of the one day Webinar on Diabetic and Diabetic Foot an awareness Porgramme, was arranged in honour of International Women's Day by Zoology Department in collaboration with IQAC of Karimpur Pannadevi college on 07.04.2022, Thursday at 05.00 am .Dr. Sayali Ghatge, Medical officer, Covid-19 C