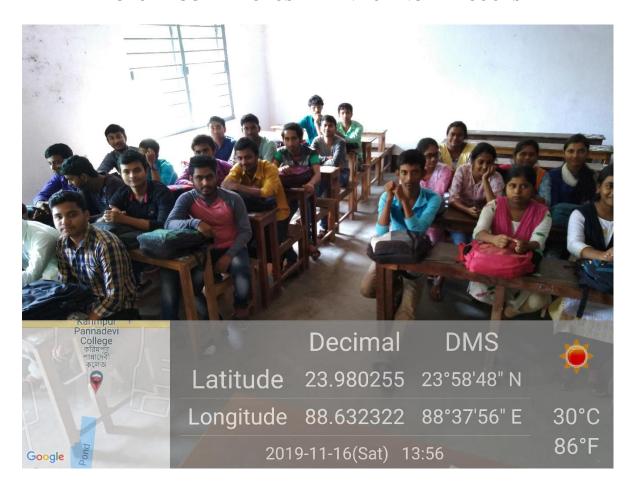

From, The Principal | Teacher in - Charge | Secretary

**Notice** 

All the students of our College are hereby informed that the Career Counselling Cell of our College is going to organise a one day workshop on "Career Mapping of the Youth Force" on 27th November, 2018, at college auditorium in collaboration *Utkarsha Bangla* karimpur at 2.00 pm. Interested Students are hereby requested to attend the same.

A Workshop on

**Career Mapping of Youth Force** 

A Carrer Councelling Initiative

Speaker Mimo Mandal , Trainer Utkarsha Bangla Date : 27-11-2018 , Tuesday- 2:00 P.M.

Organised by IQAC Karimpur Pannadevi College