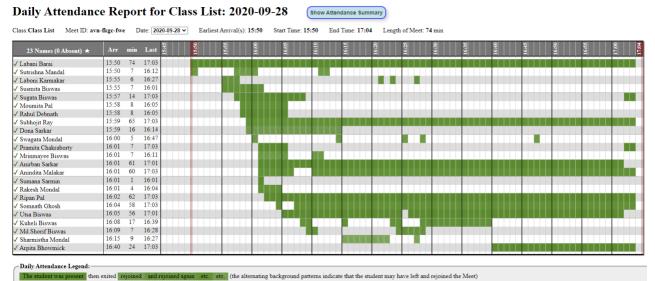

|
| susmita biswas        |                      | 10:29             | (4min) [11:15]  |                |                     |              |
| SOMNATH GHOSH         |                      | 11:12             | (3min) [11:15]  |                |                     |              |

**Total present: 19** 

## Day 1 - Session 2

16:00-17:00

Facilitator: Sri Bipul Sarkar

## Module: Ecosystem Dynamics-I

This session of the first day covered the following topics:

- What is Ecosystem?
- Level of organization of ecosystem
- Ecosystem components
- Ecosystem productivity
- Food chains and food webs

## **Outputs**

- (i) Knowledge gathered about ecosystem and their components, level of organization etc.
- (ii) Details of food chain and food web are discussed.

#### **Attendance**



## Day 1 - Session 3

#### 17:00-18:00

Facilitator: Dr Joydeb Bhattacharyya

#### Module: Quantification of Growth-I

The discussions in this session are based on:

- Definitions of Population Ecology, Community Ecology, Habitat Ecology, Genecology, Systems Ecology with appropriate examples.
- Hierarchy in Population Ecology
- Growth of an organism-per-capita growth
- Growth of a population
- Relative Growth Rate (RGR)
- Absolute Growth Rate (AGR)

## **Outputs**

- (i) Expressions for per-capita growth and growth of a population are discussed.
- (ii) Expressions of RGR and AGR for discrete and continuous time scale are obtained.

#### Attendance

```
Attendance for: Population Dynamics2020 on 2020-09-28
Names 2020-09-28 16:50 Arrival time
rahul debnath 16:56 (56min) [17:52] 17:54 (1min