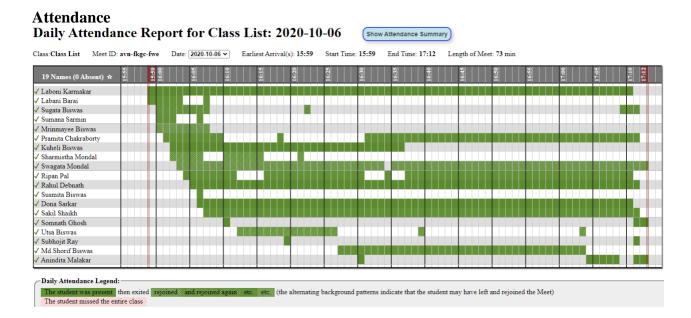

| arpita bh  | owmick 🗸          | 10:04 (8mi         | n) [10:11]  |              |              |             |              |              |         |

#### Day 7 - Session 2

#### 16:00-17:00

Facilitator: Sri Bipul Sarkar

## Module: Biodiversity Parameters-I

A quick review of the previous day's discussion was carried out. This session of the seventh day covered the following topics:

- Definition of biodiversity
- Levels of biodiversity
- · Components and gradients of biodiversity
- Biodiversity of India
- Uses of biodiversity

## **Outputs**

- (i) Various knowledges are gained about biodiversity, its levels and components.
- (ii) Detailed informations are gathered about biodiversity of India and know about uses of biodiversity.



## Day 7 - Session 3

#### 17:00-18:00

Facilitator: Dr Joydeb Bhattacharyya

#### Module: Model selection diagnostics-I

A quick review of the previous day's discussion was carried out. The discussions of this session are based on:

- Two-species population growth models
- Food Pyramid, Niche, Habitat
- Relations between Habitat and Niche with examples
- Competitive exclusion principle

#### **Outputs**

- (i) Learning how habitat and niche are interrelated
- (ii) Explained what would happen if organisms evolve into the same niche and the same habitat

#### Attendance

```
Attendance for: Population Dynamics2020 on 2020-10-06
Names 2020-10-06 16:57 Arrival time
anindita malakar 🗸 17:46 (37min) [18:23]
arpita bhowmick 17:19 (60min) [18:19]
dona sarkar  17:17 (66min) [18:23]
kuheli biswas