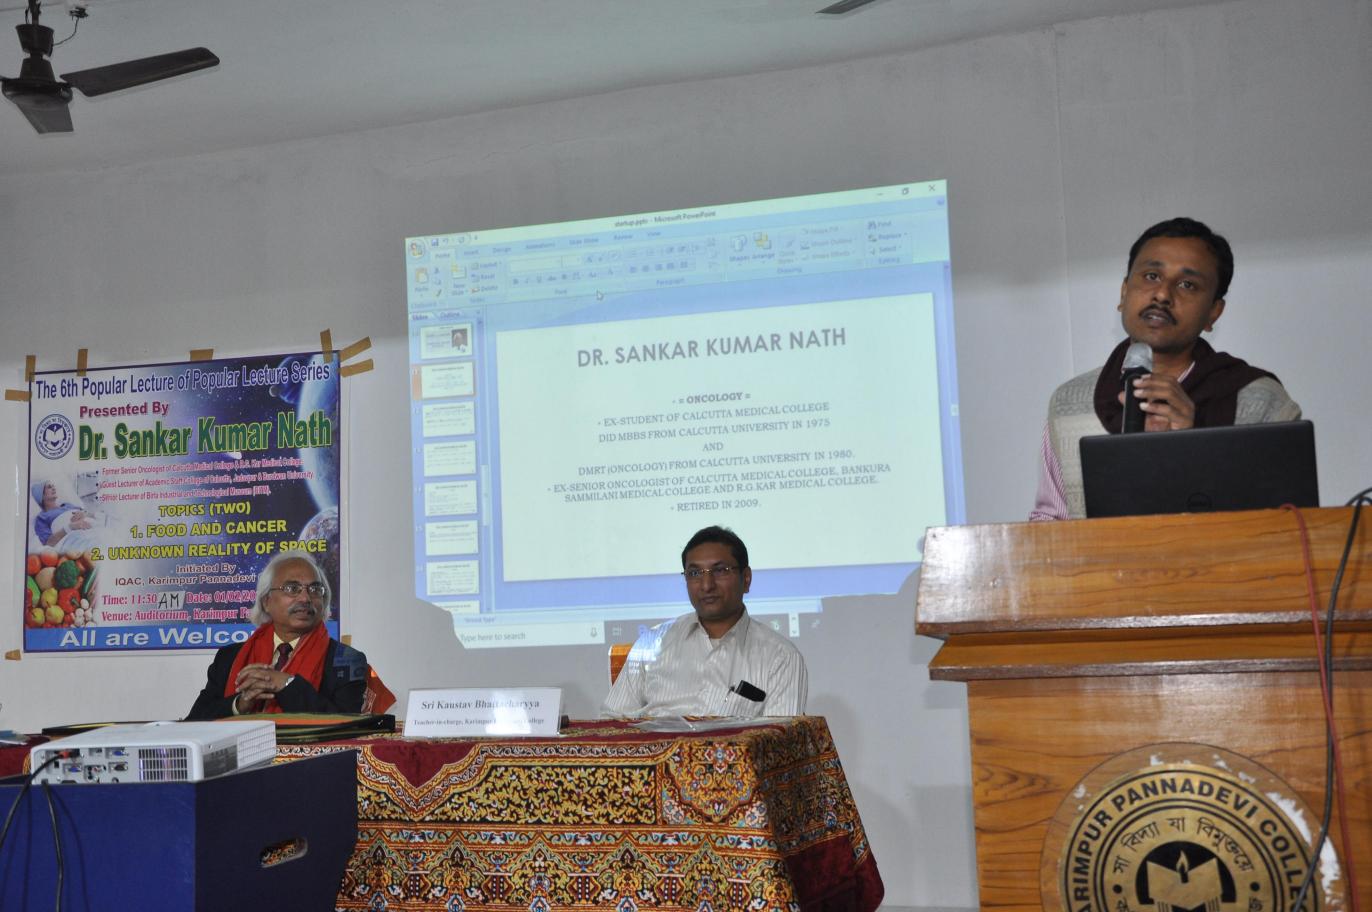

#### **Completion Report of the Programmee**

The Capability Enhance programme on 'Career Mapping on 27<sup>th</sup> November, 2018, at Karimpur Pannadevi College is successfully conducted by the Career Counselling Cell of our college in association with *Utkarsha Bangla, Skill development institute Governmnt of West Bengal.* Almost 80 students have got the proper guidance for cracking their job on their respective fields. Along with this they have also enhanced their soft skills which are necessary for the government jobs through this training. The motivation and inspiration provided by the resource persons are also helpful for them to achieve their aim of life and to sustain their economic life.