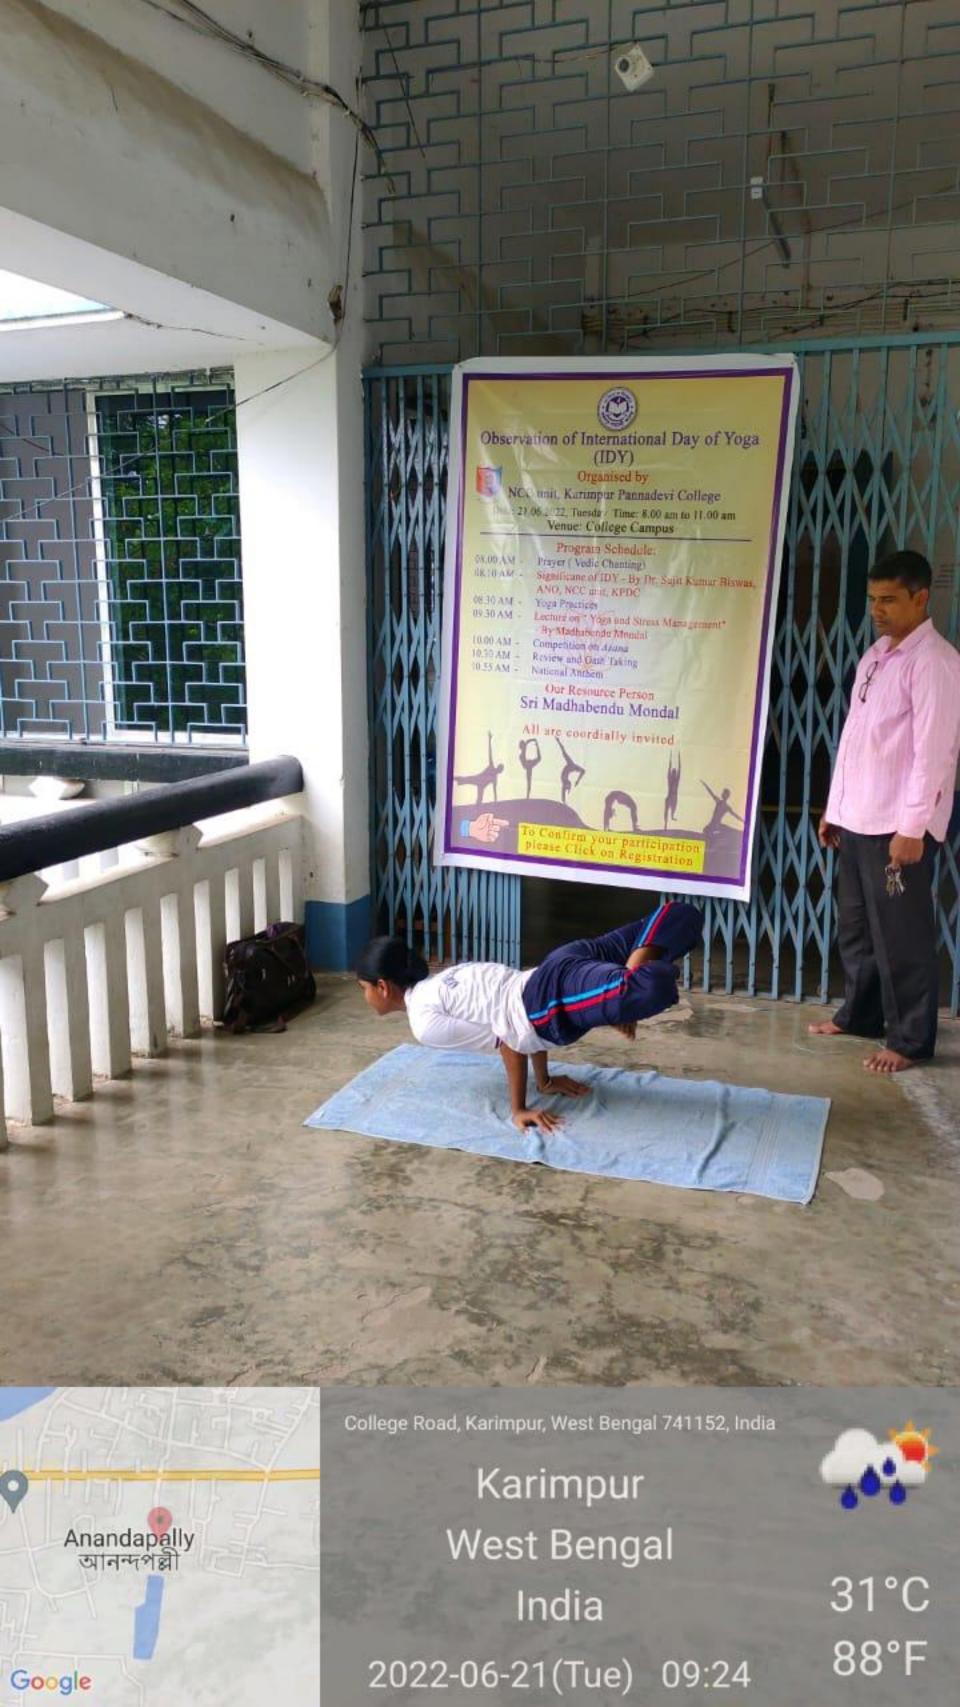

pur Pannadevi College

Date: 21.06.2022, Tuesday Time: 8.00 am to 11.00 am

Venue: College Campus

### Program Schedule:

08.00 AM - Prayer (Vedic Chanting)

08.10 AM - Significane of IDY - By Dr. Sujit Kumar Biswas,

ANO, NCC unit, KPDC

08.30 AM - Yoga Practices

09.30 AM - Lecture on "Yoga and Stress Management"

- By Madhabendu Mondal

10.00 AM - Competition on Asana

10.30 AM - Review and Oath Taking

10.55 AM - National Anthem

### Our Resource Person Sri Madhabendu Mondal

All are coordially invited

To Confirm your participation please Click on Registration



2022-06-21(Tue) 09:22

Google





XJJJ+6PM, Ramkrishnapally, Anandapally, West Bengal 741152, India

Anandapally
West Bengal
India
2022-06-21(Tue) 08:20



29°C 84°F







Google





Google

2022-06-21(Tue) 09:32

88°F









### Karimpur Pannadevi College

Estd - 1968

### P.O.-Karimpur, Dist-Nadia, Pin-741152, W.B.

Email ID: pannadevi\_college@rediffmail.com, pannadevicollege@gmail.com Website: http://www.karimpurpannadevicollege.ac.in Ph.- (03471) 255 158, Fax- (03471) 255 158

Ref.No.\_Health Day\_\_Programme\_06\_KPDC/2021-2022 Date: 13/04/2022

Brief Completion Report of Online Awareness Programme on Diabetic Control (07.04.2022, Thursday at 05.00 pm)

The undersigned is happy to announce the successful completion of the one day Webinar on Diabetic and Diabetic Foot an awareness Porgramme, was arranged in honour of International Women's Day by Zoology Department in collaboration with IQAC of Karimpur Pannadevi college on 07.04.2022, Thursday at 05.00 am .Dr. Sayali Ghatge, Medical officer, Covid-19