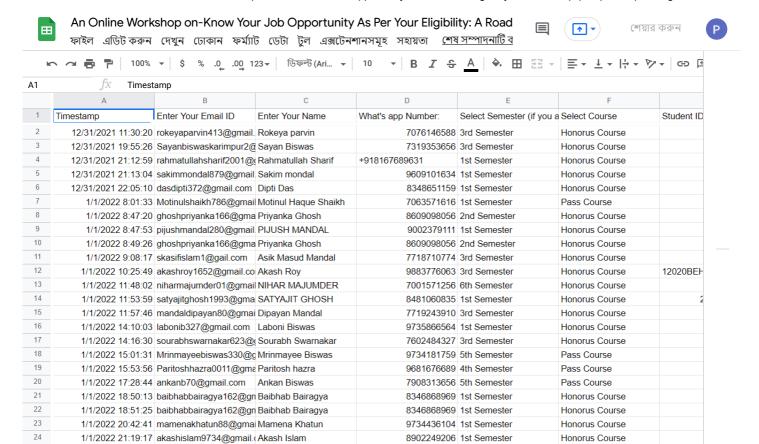

ে প্রস্তুতি?

Jointly Organised By IQAC & Career Development Cell Karimpur Pannadevi College

Date- 2nd January, 2022 (Sunday), Time: 1:30 pm



## Speaker:

# Sri Shyamal Kundu Investigator

Office of the Assistant Director of Agriculture (Administration) & Socio - Economic & Evaluation, Jessop Building, Kolkata – 1, Govt. West Bengal

### Programme Schedule

Welcome address (1:00 - 1:05 pm) : Sri Sukdeb Pal, Senior Faculty, Dept.

of Physics, Karimpur Pannadevi College

Discussion (1:05 - 1:50 pm) : Sri Shyamal Kundu

Question and Answer (1:50 - 2:00pm) : By Speaker

Program link will be sent only to the register participants before the program

Last date of registration : - 2nd January 2022, upto 11.00 am.

**For Free Registration Click Here** 

8145737796 2nd Semester

Honorus Course



**≡** Form Responses 1 ▼

1/2/2022 8:17:24 indrasavarnadas773@an Indrasavarna Das

| Timestamp           | Enter Your Email ID     | Enter Your Name      | What's app Number: | Select Semester (if you a | Select Course  | Student ID No. | Name of Your Educational Institution / Organizat |
|---------------------|-------------------------|----------------------|--------------------|---------------------------|----------------|----------------|--------------------------------------------------|
| 12/31/2021 11:30:20 | rokeyaparvin413@gmail.  | Rokeya parvin        | 7076146588         | 3rd Semester              | Honorus Course | 20130044       | Karimpur pannadevi college                       |
| 12/31/2021 19:55:26 | Sayanbiswaskarimpur2@   | Sayan Biswas         | 7319353656         |