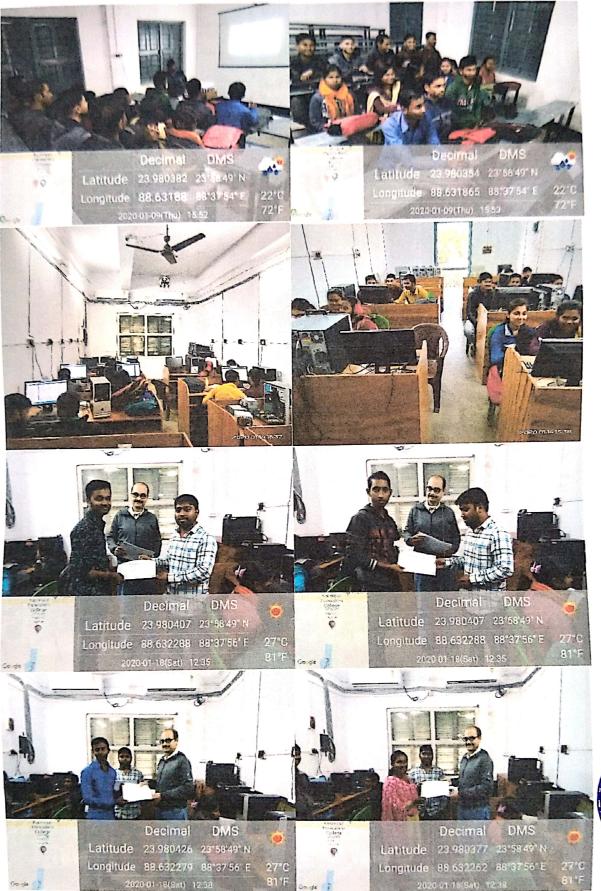

#### **Completion Report of the Programmee**

The Capability Enhance programme on 'Career Mapping on 27<sup>th</sup> November, 2018, at Karimpur Pannadevi College is successfully conducted by the Career Counselling Cell of our college in association with *Utkarsha Bangla, Skill development institute Governmnt of West Bengal.* Almost 80 students have got the proper guidance for cracking their job on their respective fields. Along with this they have also enhanced their soft skills which are necessary for the government jobs through this training. The motivation and inspiration provided by the resource persons are also helpful for them to achieve their aim of life and to sustain their economic life.