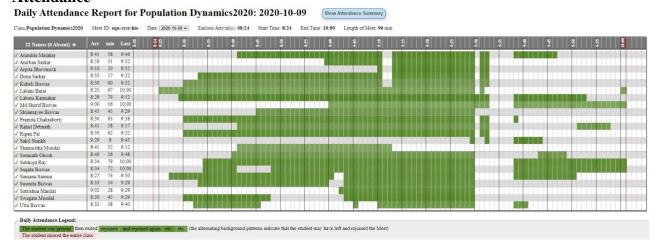

shna mandal  17:49 (9min) [18:03]
swagata mondal 🗸 17:15 (8min) [17:54]
utsa biswas 🗸 17:18 (3min) [17:21] 17:21 (0min) [17:21]
```

# DAY TEN (09.10.2020) Day 10 - Session 1

09:00-10:00

Facilitator: Dr Joydeb Bhattacharyya Module: Mathematical models-II

A quick review of the previous day's discussion was carried out. The first session of the final day covered the following topics:

- Lotka-Volterra model
- Finding equilibrium points (steady state solutions)
- Eigenvalue analysis and using Routh-Hurwitz's sufficient condition for stability

## **Outputs**

- (i) Students learned how to analyze Lotka-Volterra mathematical model by finding the steady state solutions.
- (ii) Students learned to perform stability analysis of a model by eigenvalue analysis
- (iii) Quiz

#### **Attendance**



## Day 10- Session 2

10:00-11:00

Facilitator: Iftikar Rahaman

## Module: Ecological Niche - II

Before starting the session, a quick review of the previous day's discussion was carried out. This session of the tenth day covered the following topics:

- Competitive Exclusion Theory
- Niche Differentiation
- Quiz

## **Outputs**

- (i) Understanding of Competitive Exclusion.
- (ii) Explaining Niche differentiation.
- (iii) Quiz on Ecological Niche Module.

## Attendance

| Attendance for: Class 5 on 2020-10-09    |             |             |            |            |             |             |                |
|------------------------------------------|-------------|-------------|------------|------------|-------------|-------------|----------------|
|