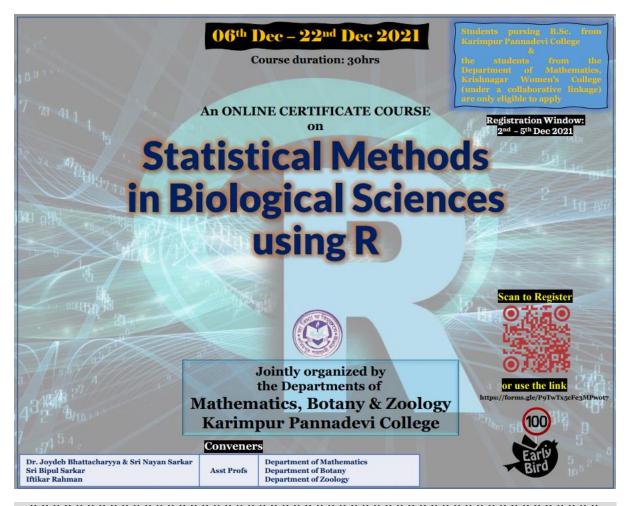

f Mathematics

Karimpur Pannadevi College

## **Online Certificate Course on**

## STATISTICAL METHODS IN BIOLOGICAL SCIENCES USING R

 $06^{th}\ Dec-22^{nd}\ Dec\ 2021*$  (\*barring Saturdays, Sundays, and Holidays)

Jointly conducted by the Departments of Mathematics, Botany & Zoology Karimpur Pannadevi College



Course Completion Report Oct 2020

Report jointly prepared by:

Dr. Joydeb Bhattacharyya Assistant Professor Department of Mathematics Karimpur Pannadevi College Rahaman

Iftikar Rahaman Assistant Professor Department of Zoology Karimpur Pannadevi College Bépul Sarkar

Sri Bipul Sarkar Assistant Professor Department of Botany Karimpur Pannadevi College Sri Nayan Sarkar Assistant Professor Department of Mathematics Karimpur Pannadevi College

## Flyer of the Certificate Course



The interactive course will be offered through online mode on Google Meet platform.

The mode of assessment will be based on MCQ based test on each module.

Certificate of completion will be awarded to all the participants upon successful completion of the course.

\*\*\*\*\*\*\*\*\*\*\*\*\*\*\*\*\*\*\*\*\*\*\*\*\*

#### Introduction

#### **About the Report**

This report summarizes the output of the 17-day (30 hours duration) online classes on 'Statistical Methods in Biological Sciences using R' conducted jointly by the Departments of Mathematics, Botany, and Zoology, Karimpur Pannadevi College from 06th Dec to 22nd Dec 2021, barring Saturdays, Sundays, and Holidays. The report aims to fulfil the following purposes:

- (i) Record all the process and tools used in the classes and new ex