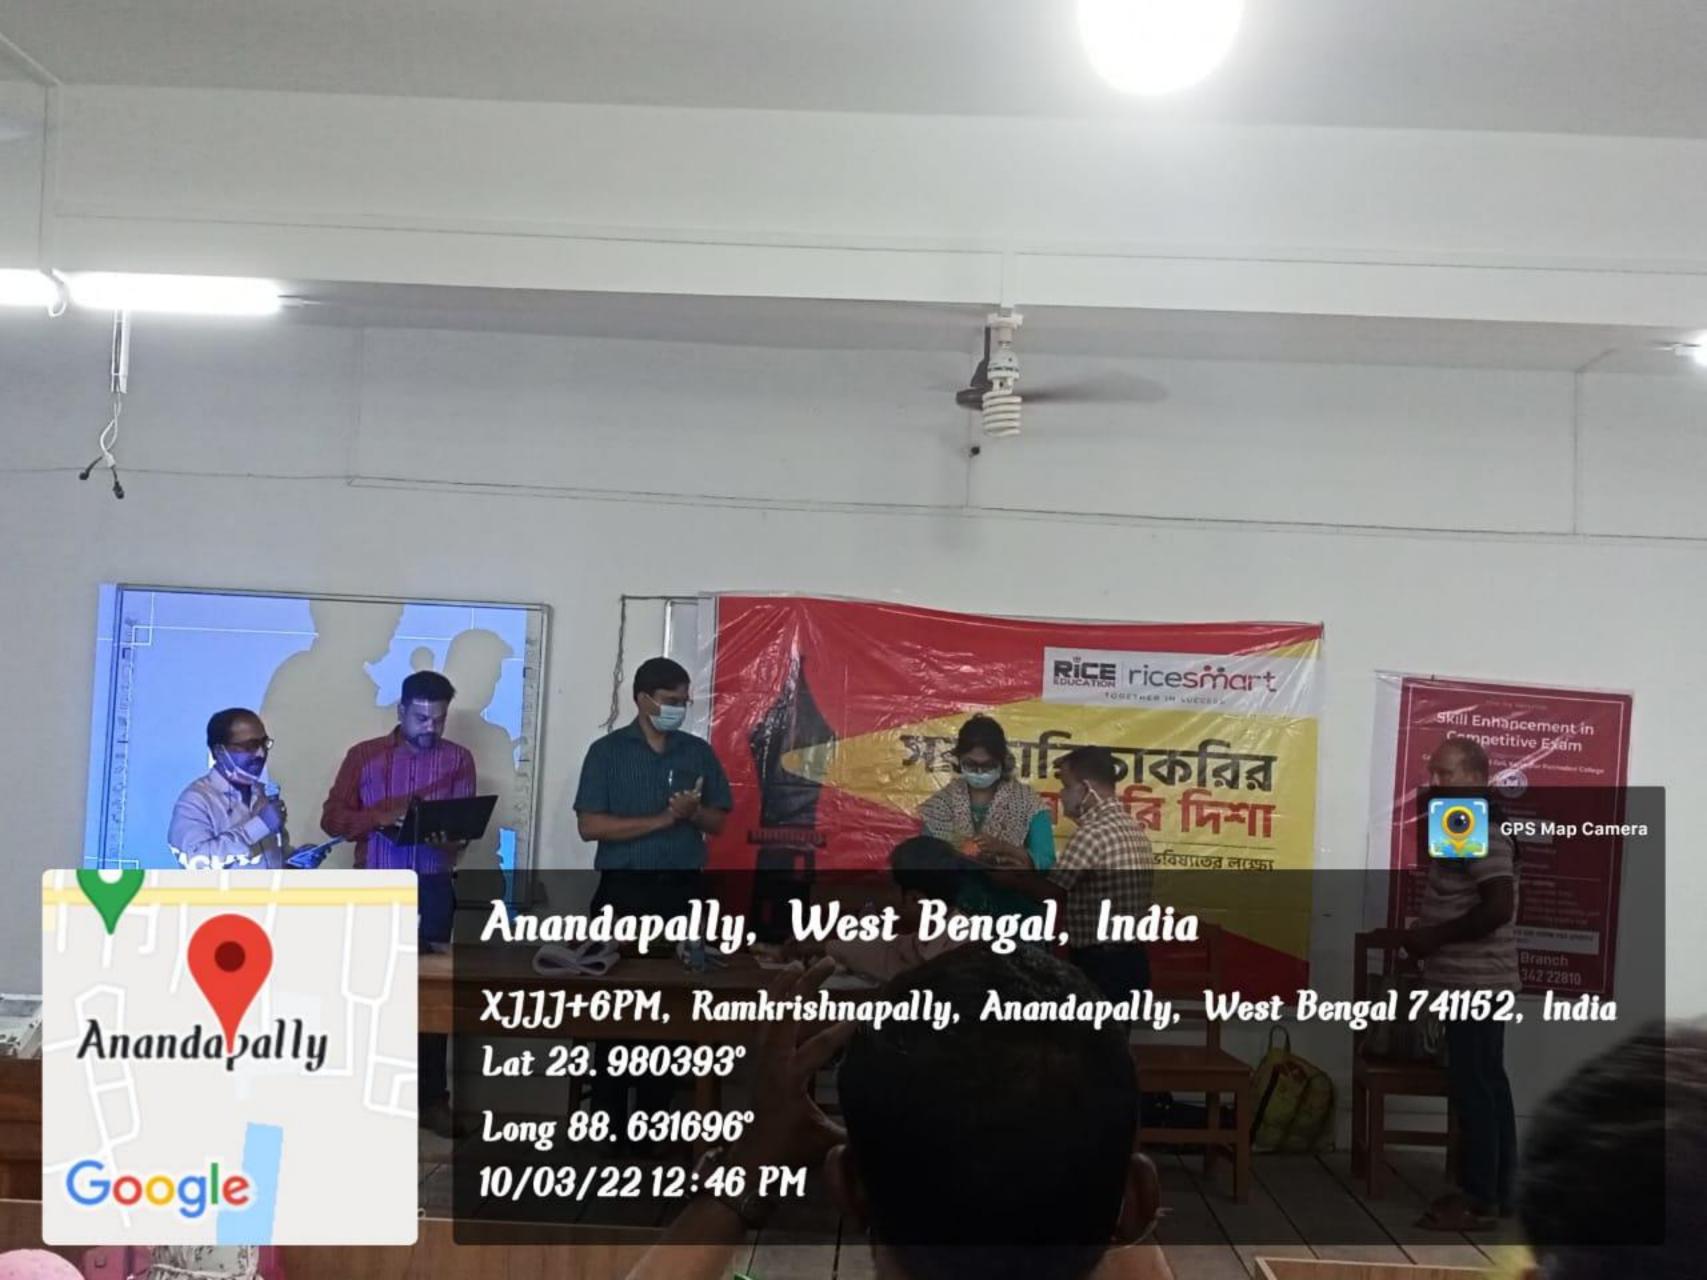

#### **Notice**

It is notified for the all the students that the Career Counselling Cell of our College is going to arrange a one day programme on "Future Opportunities and Soft skill" on 6<sup>th</sup> March, 2019, at college auditorium in collaboration with ASCENSIVE Educare Pvt.Ltd, Karimpur at 1.30 pm. Interested Students are hereby requested to attend the same.

# Future Opportunities and Soft Skill Organised by IQAC Karimpur Pannadevi College Speaker Sri Kaustov Chatterjee , Assistant Zonal Manager

Date: 06-03-2019, Tuesday-2:00 P.M.

|   | SL. | Signature of Student | Student ID  | Department      | Mobile No.    |
|---|-----|----------------------|-------------|-----------------|---------------|
|   | 1   | Talidul Showith      | 181600.50   | Pal Science (H) |               |
|   | 2   | Samim Mondal         | 18160035    | Pol. Seience    | H) 8436147233 |
|   | 3   | Bhasan Sarkar        | 18 16 000 9 | Polse(H)        | 6299977825    |
|   | 4   | Madhu Biswas         | 18140039    | His (H)         | 9144822493    |
| - | 5   | Tanay Kanti Sarkar   | 18140138    | His (H)         | 8373819366    |
|   | 6   | Shobhendra Biswas    | 18140110    | HIS(H)          | 6295610041    |
|   | 7   | Akadh Pszomonik      | 18160004    | POL.SC(H)       | 629715 1377   |
|   | 8   | Sujay mandal         | 18160044    | POL-Sc(H)       | 964724828     |
|   | 9   | Biswosik Pal.        | 18160011    | P01. Se(A)      | 9593027180    |
|   | 10  | Sanju Mandal         | 18160037    | Pol·se(H)       | © 8328774866  |
|   | 11  | Alamin Skaikh        | 1816000 5   | po1.5c(H)       | 9735524107    |
|   | 12  | SudiHQBISUUS         | 18/20042    | POL . Se(H)     | 7029274228    |
|   | 13  | Rajesh Mondal        | 19140096    | HIS. (H)        | 7432865998    |
| - | 14  | Rajesh Holder        | 191400 95   |                 | 7676186051    |
| 1 | 15  | Imran khan           | 19110122    | GEN             | 6295106089    |
| 1 | 6   | Sushouter Das        | 1991 1653   | MEN             | 0134 005702   |
| 1 | .7  | Sahin Kroin-         | 19411317    | GEN             | 7001663406    |
| 1 |     | Tusher Halder        | 19110228    | Ben (H)         | 6294501151    |
| 1 | .9  | Bolla Bismos         | 19410205    | GEM             | 9064173819    |
| 2 | 0 ( | Diponduar bihosh     | 1941 0358   | DIEN            | 9064088469    |