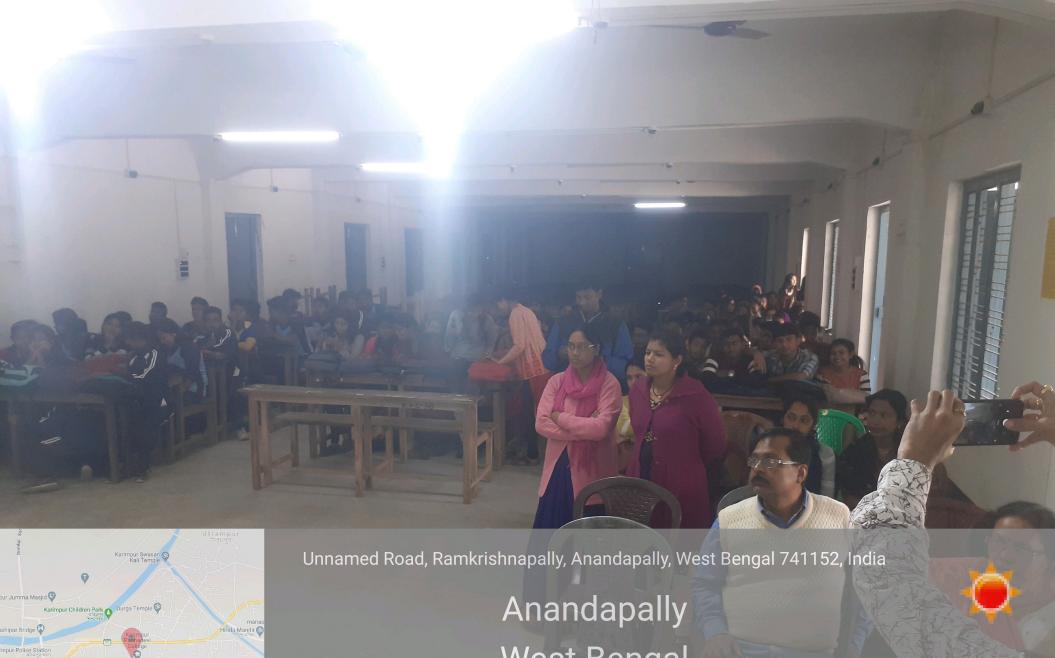

From, The Principal | Teacher in - Charge | Secretary

**Notice** 

All the students of our College are hereby informed that the Career Counselling Cell of our College is going to organise a one day workshop on "Career Mapping of the Youth Force" on 27th November, 2018, at college auditorium in collaboration *Utkarsha Bangla* karimpur at 2.00 pm. Interested Students are hereby requested to attend the same.

A Workshop on

**Career Mapping of Youth Force** 

A Carrer Councelling Initiative

Speaker Mimo Mandal , Trainer Utkarsha Bangla Date : 27-11-2018 , Tuesday- 2:00 P.M.

Organised by IQAC Karimpur Pannadevi College