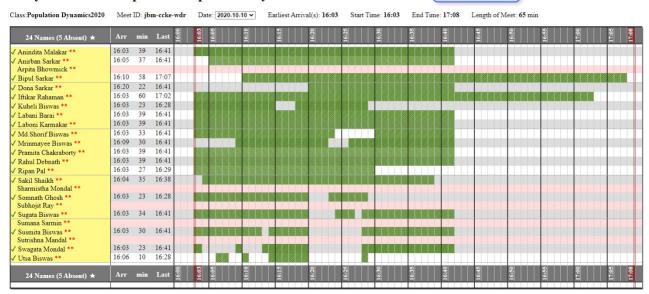

r Rahaman and Sri Bipul Sarkar. The facilitators expressed their opinion that the online certificate course was important for developing knowledge-based education skills. Dr. Joydeb Bhattacharyya expressed optimism to introduce more inter-disciplinary certificate courses in collaboration with the other departments of the college.

Sri Bipul Sarkar and Iftikar Rahaman thanked all the participants for their active participation and requested the participants to apply knowledge and skills gained from the training in real field problems.

The participants were asked to give online feedback.

#### Attendance at the valedictory session\*:

(The attendance of JB is not recorded as a host of the session

# Daily Attendance Report for Population Dynamics 2020: 2020-10-10 (Show Attendance Summary)



## Screenshots of the valedictory meeting:



## **Participants Feedback**

| i ai ucipants recuback