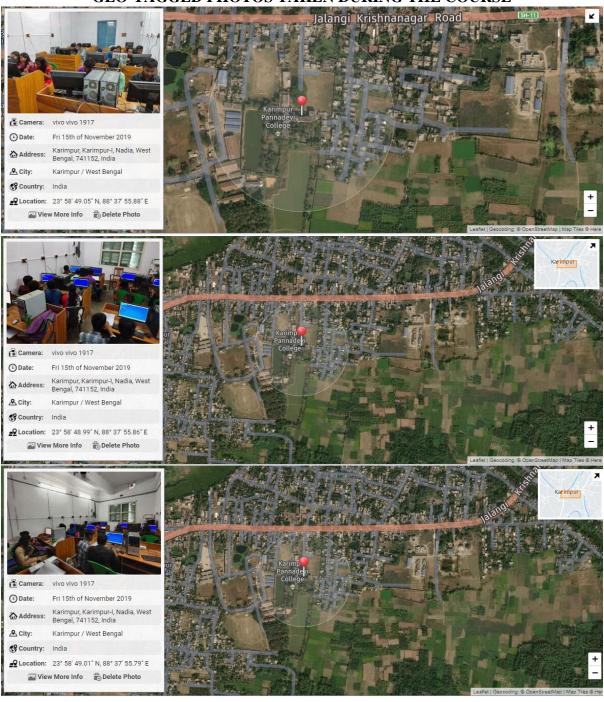

#### **Completion Report of the Programmee**

The Capability Enhance programme on 'Career Mapping on 27<sup>th</sup> November, 2018, at Karimpur Pannadevi College is successfully conducted by the Career Counselling Cell of our college in association with *Utkarsha Bangla, Skill development institute Governmnt of West Bengal.* Almost 80 students have got the proper guidance for cracking their job on their respective fields. Along with this they have also enhanced their soft skills which are necessary for the government jobs through this training. The motivation and inspiration provided by the resource persons are also helpful for them to achieve their aim of life and to sustain their economic life.