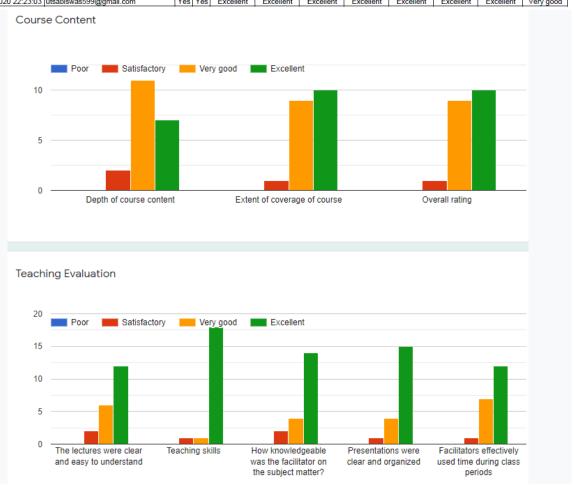

ent Very good Very good Excellent Excellent Very good Excellent                     | Excellent Excellent Very good Excellent Very good Very good Excellent Excellent Excellent Excellent Excellent                                                   | Excellent Excellent Excellent Excellent Excellent Excellent Excellent Excellent Excellent Excellent Excellent Very good                                                   | Excellent Excellent Very good Excellent Excellent Very good Excellent Very good Excellent Excellent Very good Satisfactory           | Excellent Excellent Very good Excellent Very good Very good Excellent Excellent Excellent Excellent Excellent                     | Excellent Very good Very good Excellent Excellent Excellent Excellent Excellent Excellent Excellent Very good |



#### What aspects of this course were most useful or valuable?

- Growth curve model
- Before this course I have some knowledge about ecology but now, after taking this course
   I come to know many things about these courses.
- This is most valuable for me. The content of the class is clear and beautifully organized. Biology and ecosystem are quite interesting.
- Overall course is very useful, from this course we get so much knowledge
- Relation between mathematical model and biology
- There are many guidelines which is very useful and valuable in our biological and mathematical combination course.
- Mathematical part of this course is really good. For which I can learn how can we grow an equation relating many subjects. And also, biological department taught us how every species is int