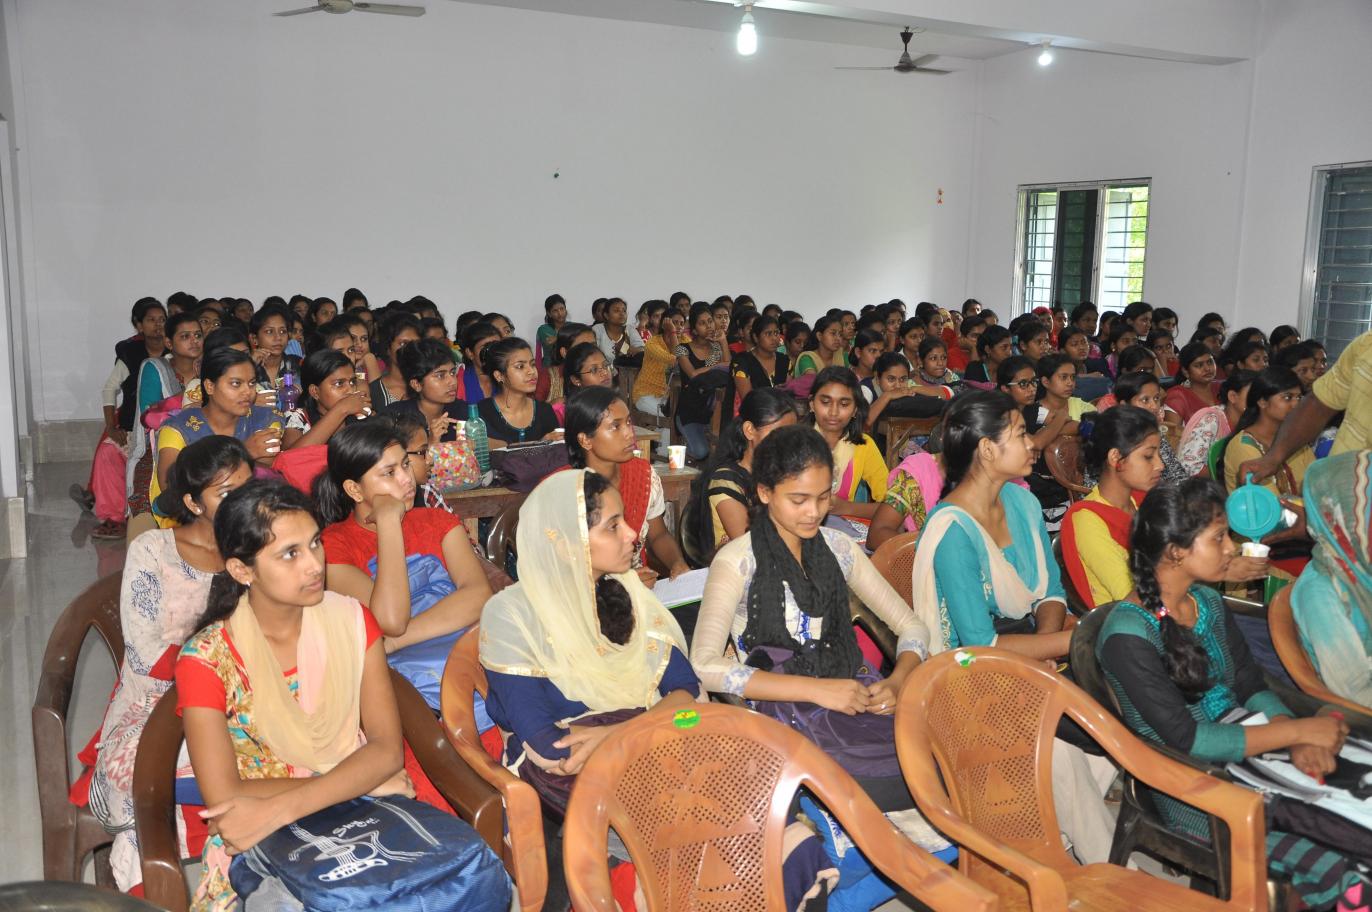

From, The Principal | Teacher in - Charge | Secretary

**Notice** 

All the students of our College are hereby informed that the Career Counselling Cell of our College is going to organise a one day workshop on "Career Mapping of the Youth Force" on 27th November, 2018, at college auditorium in collaboration *Utkarsha Bangla* karimpur at 2.00 pm. Interested Students are hereby requested to attend the same.

A Workshop on

**Career Mapping of Youth Force** 

A Carrer Councelling Initiative

Speaker Mimo Mandal , Trainer Utkarsha Bangla Date : 27-11-2018 , Tuesday- 2:00 P.M.

Organised by IQAC Karimpur Pannadevi College