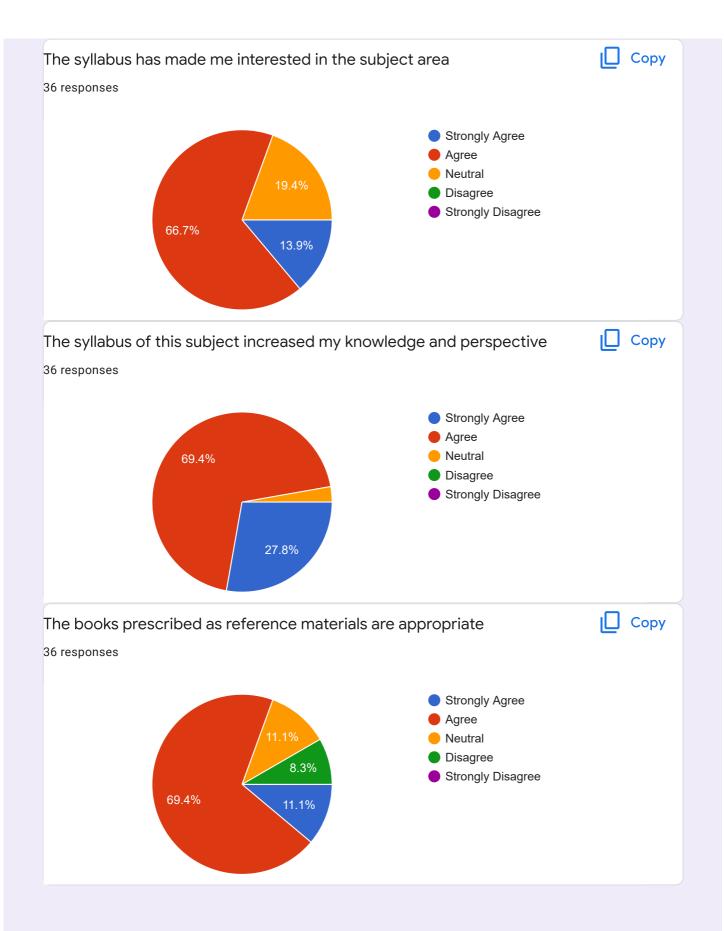

### Teacher's Feedback, Karimpur Pannadevi College, 2022.

36 responses

**Publish analytics** 

This content is neither created nor endorsed by Google. Report Abuse - Terms of Service - Privacy Policy

Google Forms