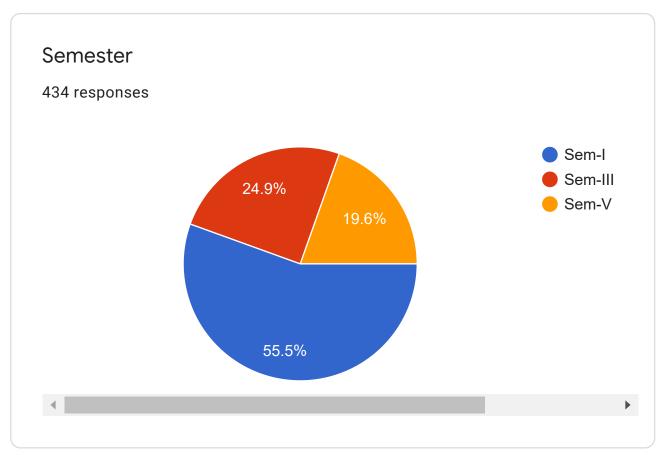

# Student satisfaction survey 2020-2021

434 responses

Click next to proceed

Student details