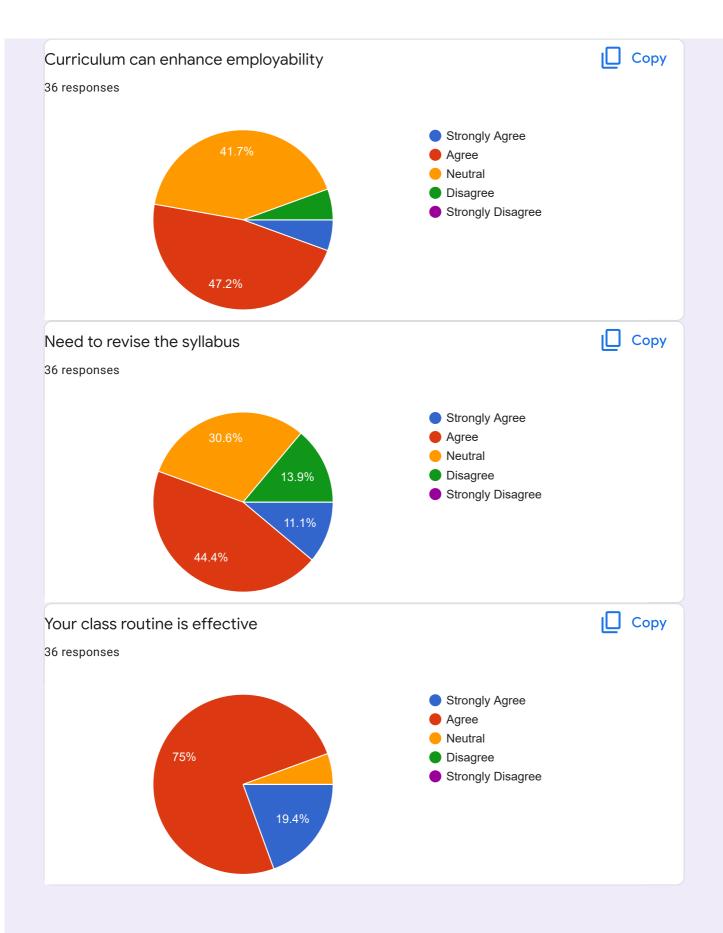

### Teacher's Feedback, Karimpur Pannadevi College, 2022.

36 responses

**Publish analytics** 

This content is neither created nor endorsed by Google. Report Abuse - Terms of Service - Privacy Policy

Google Forms