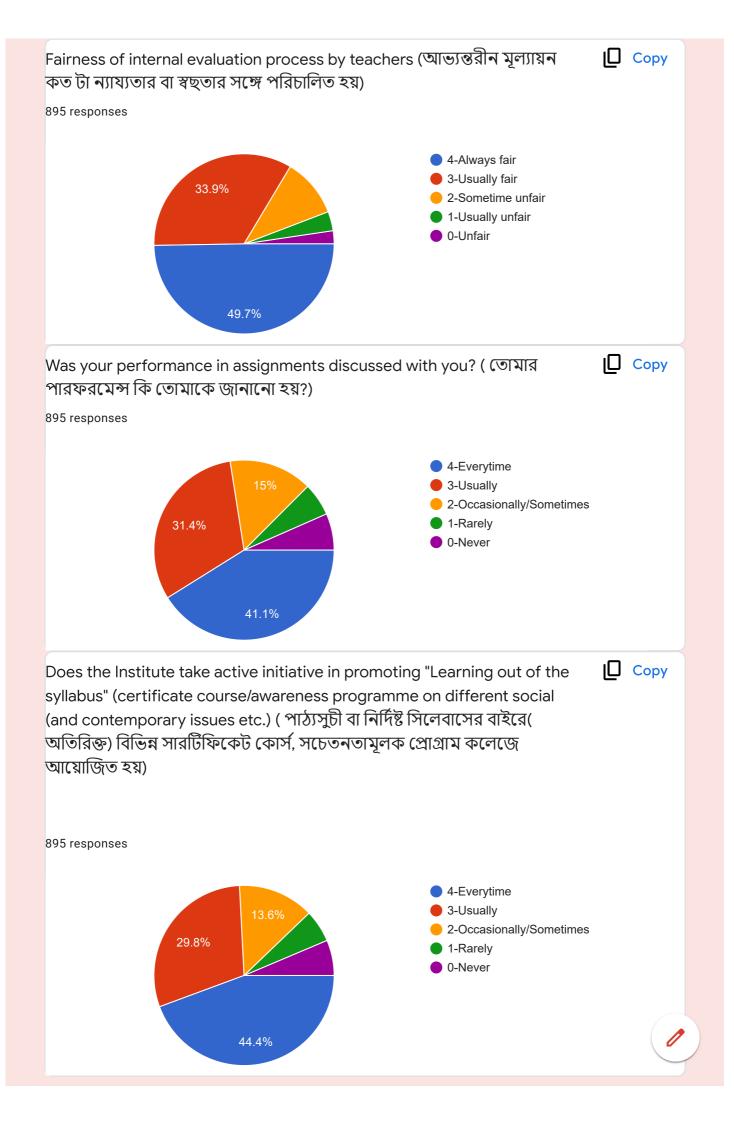

stitute / teachers use student-centric methods, such as experimental learning, participative learning, and problem-solving methodologies for enhancing learning experiences

434 responses





Efforts are made by the Institute / teachers to inculcate soft skills, life skills and employability skills to make you ready for the world of work

434 responses







434 responses





434 responses



This content is neither created nor endorsed by Google. Report Abuse - Terms & Service - Privacy Policy



## Google Forms



Feedback 2021-2022



### Student satisfaction survey 2021-2022

895 responses

Click next to proceed

# Student details Full Name 895 responses Riya mondal Priya ghosh Priti mondal Bikram mondal Dona Biswas Riya Khatun Soma Mandal Sayan Biswas Pritam Mondal

































This content is neither created nor endorsed by Google. Report Abuse - Terms of Service - Privacy Policy

Google Forms



### Teacher's Feedback, Karimpur Pannadevi College, 2022.

36 responses

**Publish analytics** 

























This content is neither created nor endorsed by Google. Report Abuse - Terms of Service - Privacy Policy

Google Forms





# Karimpur Pannadevi College

Estd - 1968

### P.O.-Karimpur, Dist- Nadia, Pin-741152, W.B.

Email ID: pannadevi\_college@rediffmail.com, pannadevicollege@gmail.com Website: http://www.karimpurpannadevicollege.ac.in Ph.- (03471) 255 158, Fax- (03471) 255 158

Date: 14/07/2022

### Action taken report against feedback:

The Governing Body of the College has acted on the following issues raised by the stakeholders i