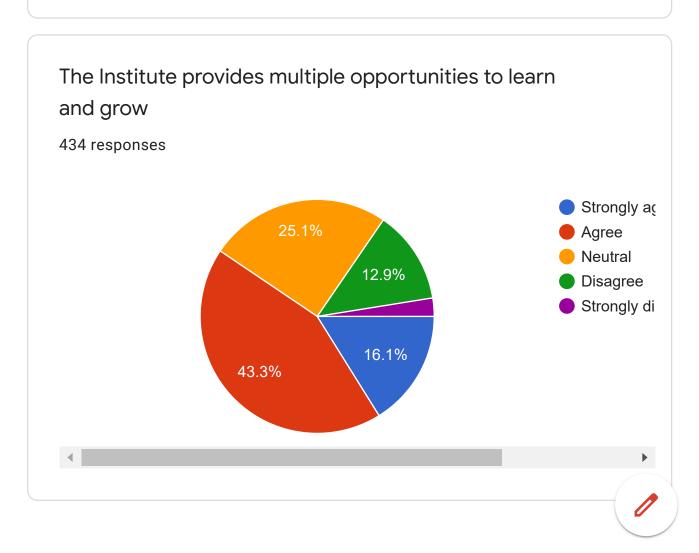

The Institute / teachers use student-centric methods, such as experimental learning, participative learning, and problem-solving methodologies for enhancing learning experiences

434 responses

Efforts are made by the Institute / teachers to inculcate soft skills, life skills and employability skills to make you ready for the world of work