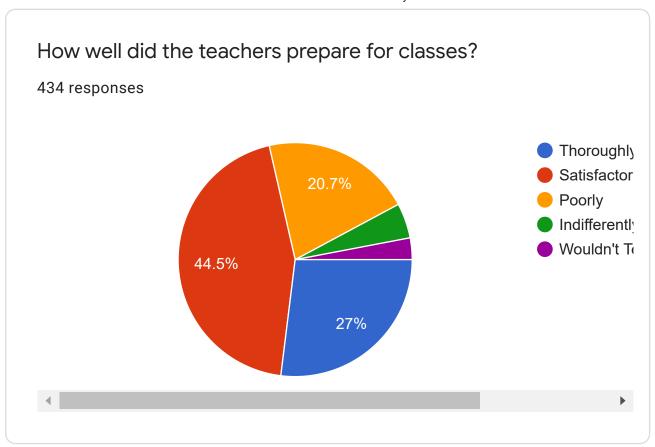

# Student satisfaction survey 2020-2021

434 responses

Click next to proceed

Student details