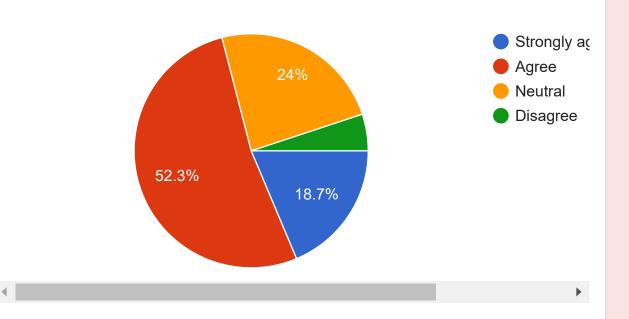

Arif mondal

Premjit mandal

Habibur Rahaman Mandal

The Institute take active initiative in promoting internship, student exchange, field visit opportunities for students

434 responses

42.9%

Your mentor does a necessary follow-up with and assigned task to you 434 responses

The Institute / teachers use student-centric methods, such as experimental learning, participative learning, and problem-solving methodologies for enhancing learning experiences

434 responses

Efforts are made by the Institute / teachers to inculcate soft skills, life skills and employability skills to make you ready for the world of work

434 responses

434 responses

434 responses

This content is neither created nor endorsed by Google. Report Abuse - Terms & Service - Privacy Policy