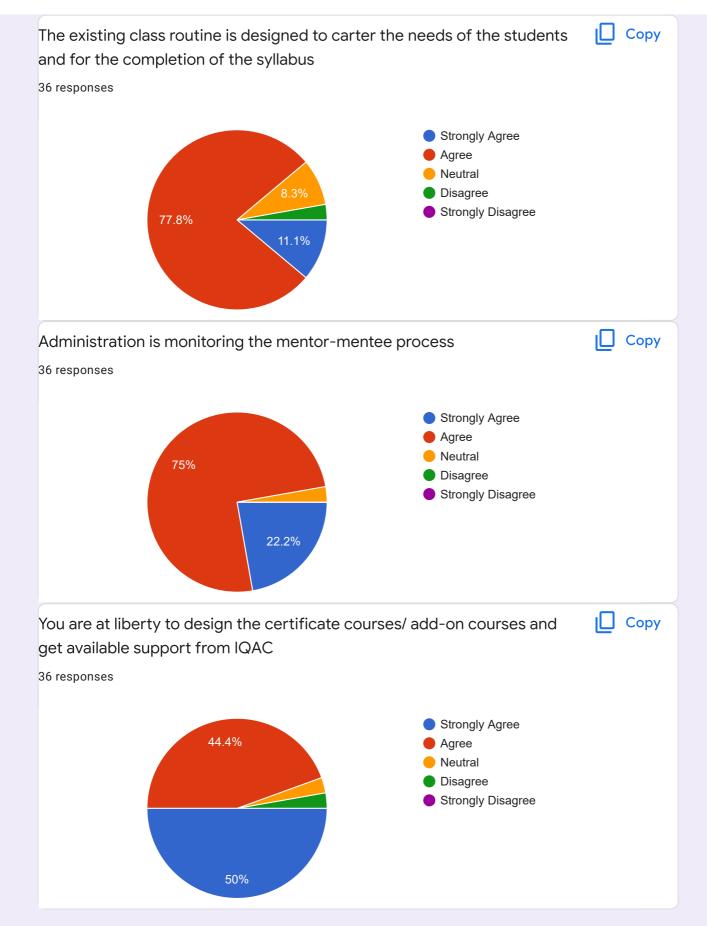

### Teacher's Feedback, Karimpur Pannadevi College, 2022.

36 responses

**Publish analytics** 

This content is neither created nor endorsed by Google. Report Abuse - Terms of Service - Privacy Policy

Google Forms