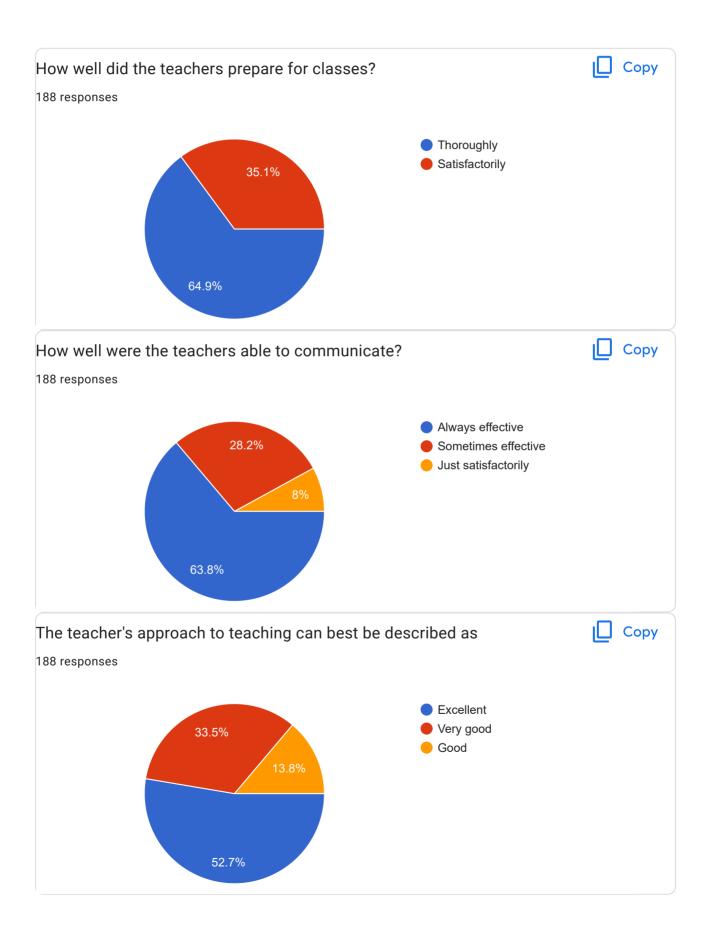

## Teacher's Feedback

35 responses

**Publish analytics** 

Curriculum, Teaching, Learning and Evaluation

Curriculum

available i