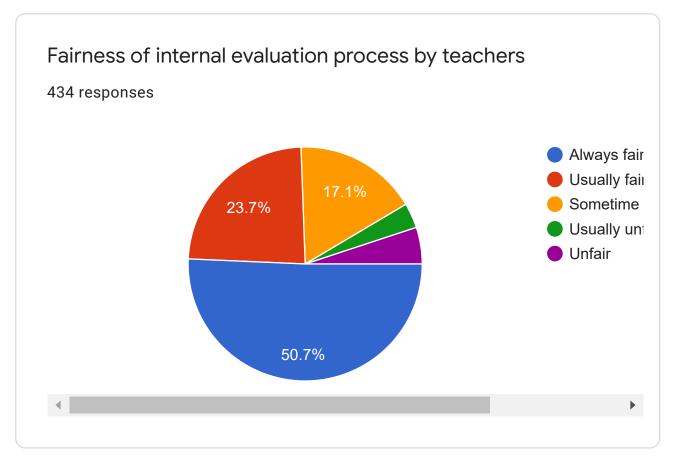

# Student satisfaction survey 2020-2021

434 responses

Click next to proceed

Student details