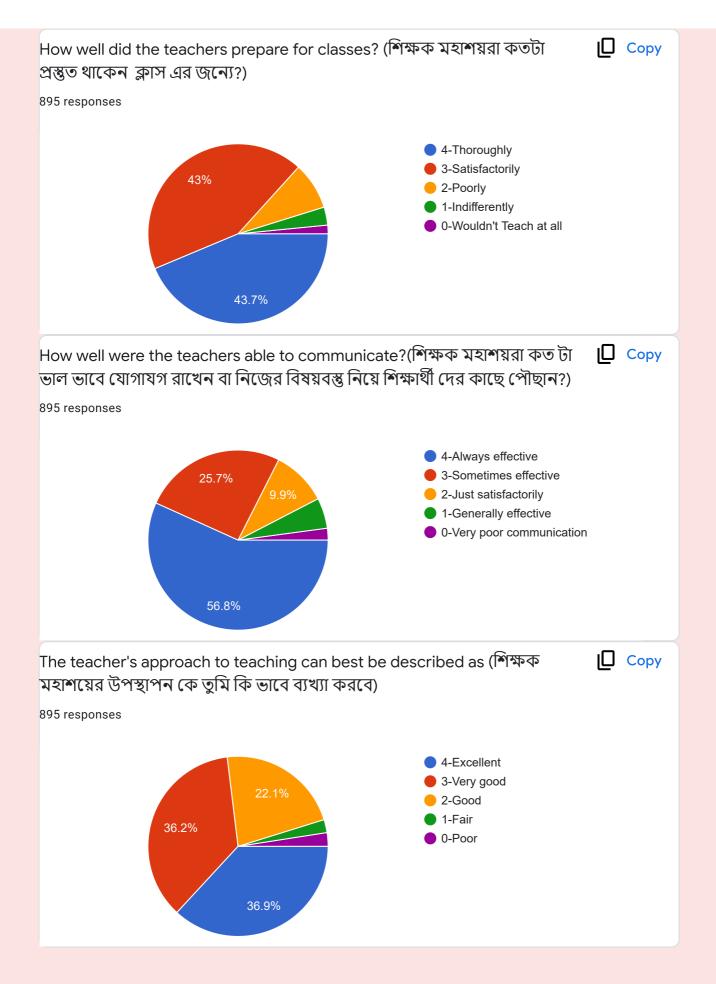

e Institute / teachers use student-centric methods, such as experimental learning, participative learning, and problem-solving methodologies for enhancing learning experiences

434 responses





Efforts are made by the Institute / teachers to inculcate soft skills, life skills and employability skills to make you ready for the world of work

434 responses







434 responses





434 responses



This content is neither created nor endorsed by Google. Report Abuse - Terms & Service - Privacy Policy



## Google Forms



Feedback 2021-2022



### Student satisfaction survey 2021-2022

895 responses

Click next to proceed

# Student details Full Name 895 responses Riya mondal Priya ghosh Priti mondal Bikram mondal Dona Biswas Riya Khatun Soma Mandal Sayan Biswas Pritam Mondal

































This content is neither created nor endorsed by Google. Report Abuse - Terms of Service - Privacy Policy

Google Forms



### Teacher's Feedback, Karimpur Pannadevi College, 2022.

36 responses

**Publish analytics** 

























This content is neither created nor endorsed by Google. Report Abuse - Terms of Service - Privacy Policy

Google Forms





# Karimpur Pannadevi College

Estd - 1968

### P.O.-Karimpur, Dist- Nadia, Pin-741152, W.B.

Email ID: pannadevi\_college@rediffmail.com, pannadevicollege@gmail.com Website: http://www.karimpurpannadevicollege.ac.in Ph.- (03471) 255 158, Fax- (03471) 255 158

Date: 14/07/2022

### Action taken report against feedback:

The Governing Body of the College has acted on the following issues raised by the stakeholde