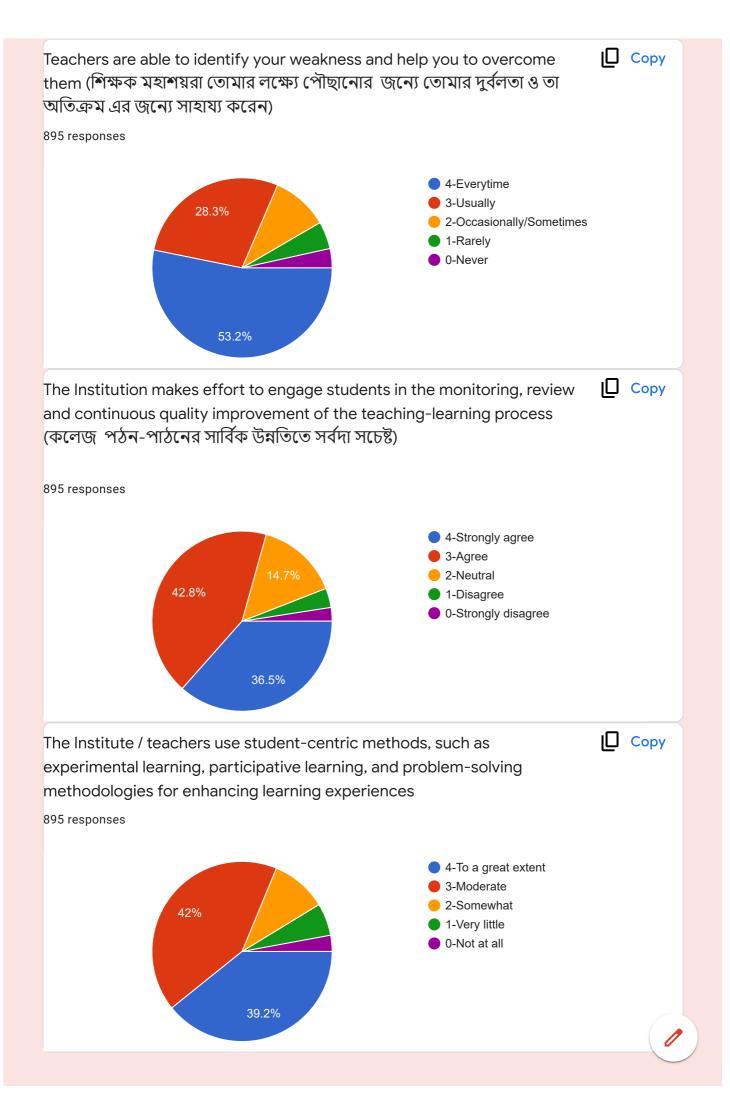

The Institute / teachers use student-centric methods, such as experimental learning, participative learning, and problem-solving methodologies for enhancing learning experiences

434 responses

Efforts are made by the Institute / teachers to inculcate soft skills, life skills and employability skills to make you ready for the world of work

### Student satisfaction survey 2021-2022

895 responses

Click next to proceed