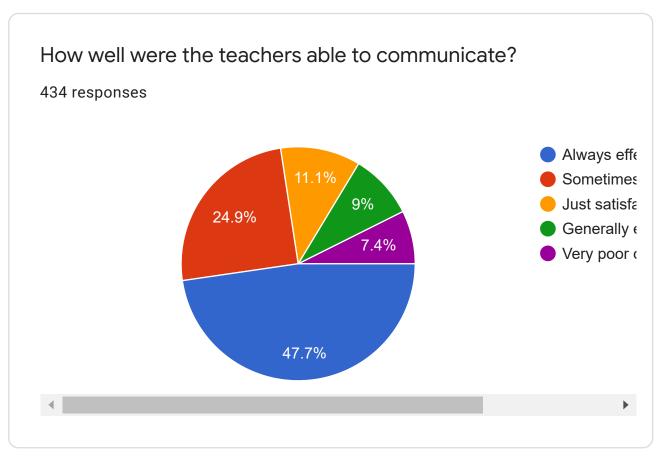

# Student satisfaction survey 2020-2021

434 responses

Click next to proceed

Student details