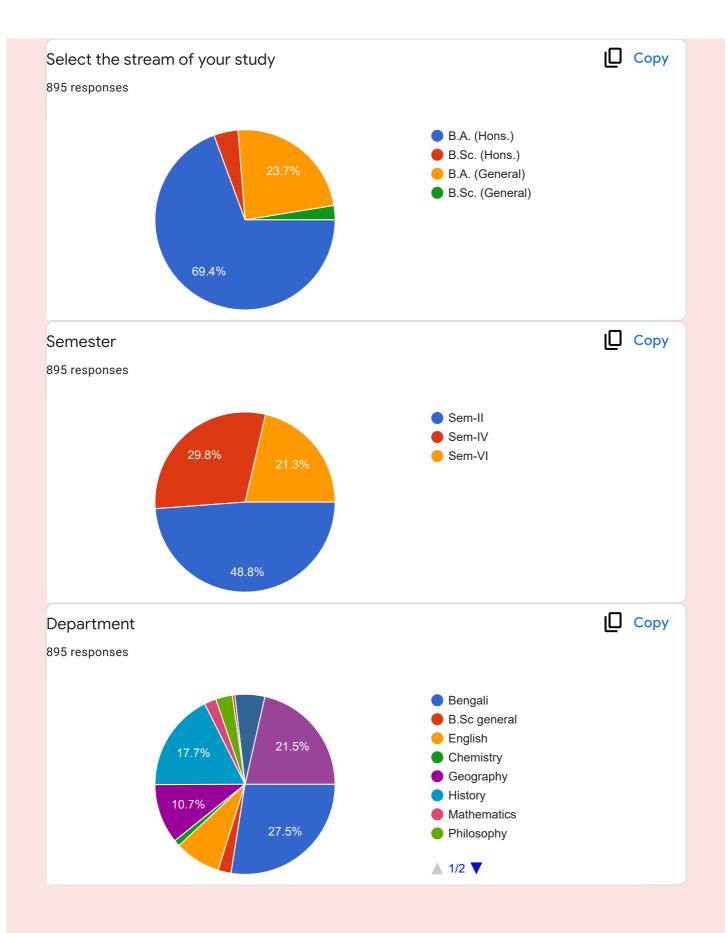

The Institute / teachers use student-centric methods, such as experimental learning, participative learning, and problem-solving methodologies for enhancing learning experiences

434 responses





Efforts are made by the Institute / teachers to inculcate soft skills, life skills and employability skills to make you ready for the world of work

434 responses







434 responses





434 responses



This content is neither created nor endorsed by Google. Report Abuse - Terms & Service - Privacy Policy



## Google Forms



Feedback 2021-2022



### Student satisfaction survey 2021-2022

895 responses

Click next to proceed

# Student details Full Name 895 responses Riya mondal Priya ghosh Priti mondal Bikram mondal Dona Biswas Riya Khatun Soma Mandal Sayan Biswas Pritam Mondal

































This content is neither created nor endorsed by Google. Report Abuse - Terms of Service - Privacy Policy

Google Forms



### Teacher's Feedback, Karimpur Pannadevi College, 2022.

36 responses

**Publish analytics** 

























This content is neither created nor endorsed by Google. Report Abuse - Terms of Service - Privacy Policy

Google Forms





# Karimpur Pannadevi College

Estd - 1968

### P.O.-Karimpur, Dist- Nadia, Pin-741152, W.B.

Email ID: pannadevi\_college@rediffmail.com, pannadevicollege@gmail.com Website: http://www.karimpurpannadevicollege.ac.in Ph.- (03471) 255 158, Fax- (03471) 255 158

Date: 14/07/2022

### Action taken report against feedback:

The Governing Body of the College has acted on the following issues raised by th