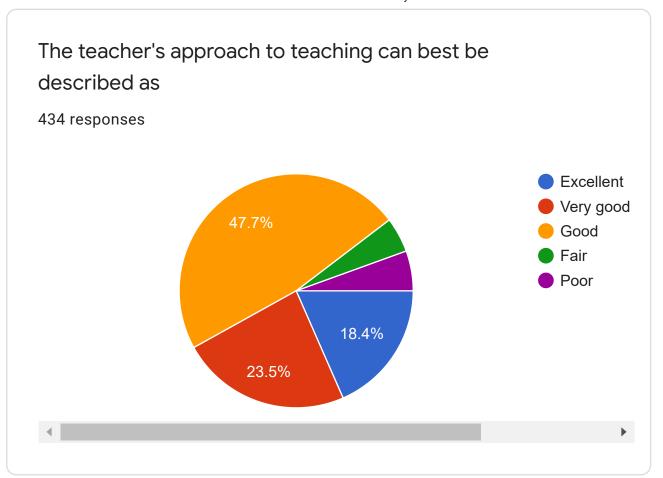

# Student satisfaction survey 2020-2021

434 responses

Click next to proceed

Student details