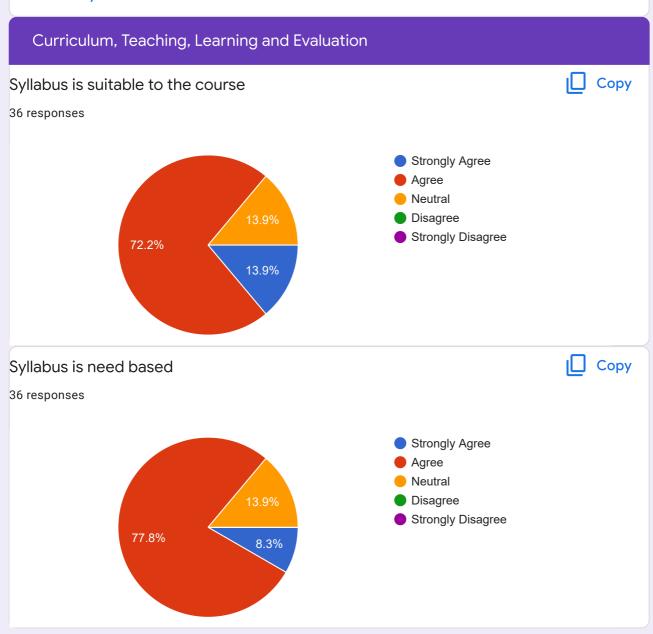

### Teacher's Feedback, Karimpur Pannadevi College, 2022.

36 responses

**Publish analytics** 

This content is neither created nor endorsed by Google. Report Abuse - Terms of Service - Privacy Policy

Google Forms