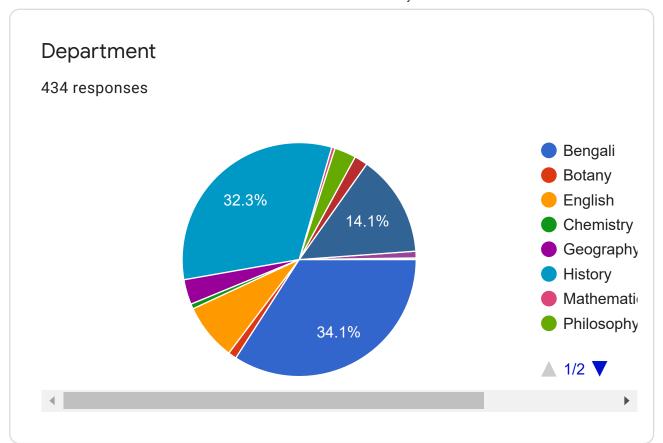

# Student satisfaction survey 2020-2021

434 responses

Click next to proceed

Student details