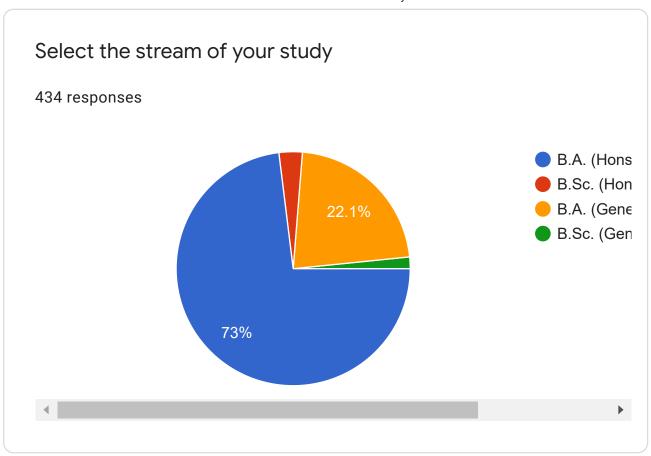

# Student satisfaction survey 2020-2021

434 responses

Click next to proceed

Student details