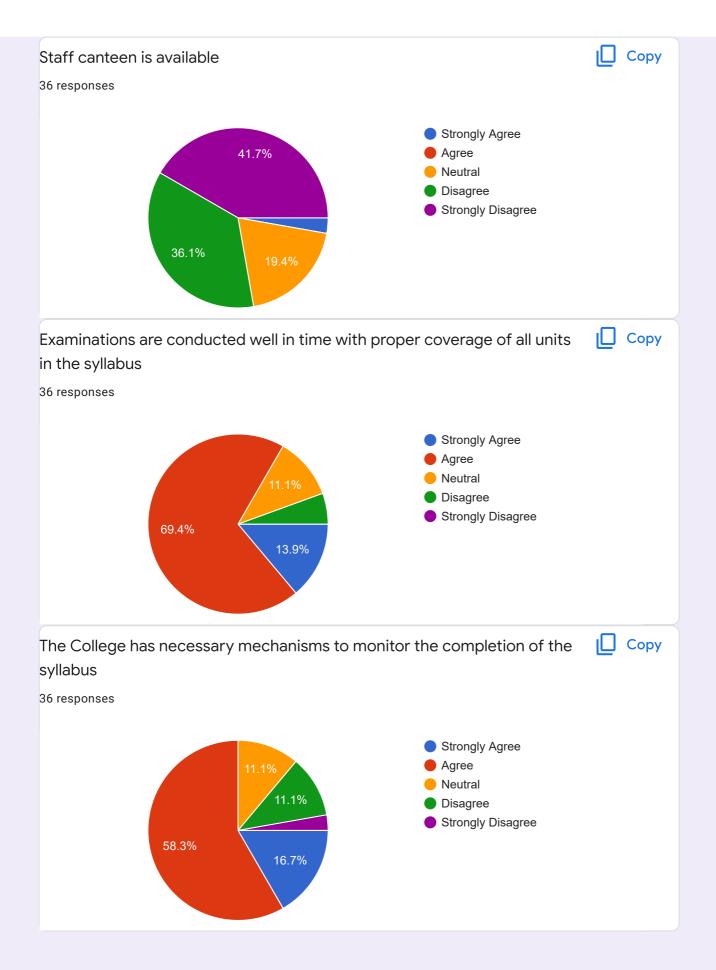

### Teacher's Feedback, Karimpur Pannadevi College, 2022.

36 responses

**Publish analytics** 

This content is neither created nor endorsed by Google. Report Abuse - Terms of Service - Privacy Policy

Google Forms

### Action taken report against feedback:

The Governing Body of the College has acted on the following issues raised by the stakeholders in the feedback:

- (i) Delay of automation of college library.
- (ii) Poor condition of college canteen.
- (iii) Inadequate departmental classroom and staffroom.

The GB has decided to prompt the library automation process.

Tender is invited to renovate the college canteen.

The GB opines that since there is no inmate in the Ladies Hostel of the college, the building may be used to meet the dearth of departmental rooms and class rooms.

### Any other comments:

9 responses

Need more classrooms

NO

Administration should look after the issue of toilets and drinking water.

I

There are many shortcomings in the infrastructure of the institution, but there are always solutions to any problem.

Job oriented courses are needed.

there should be a digital class room for each department, and departmental library, white board for each class room, drinking water facilities for students at every floor, inclusion of new books based on the new syllabus.