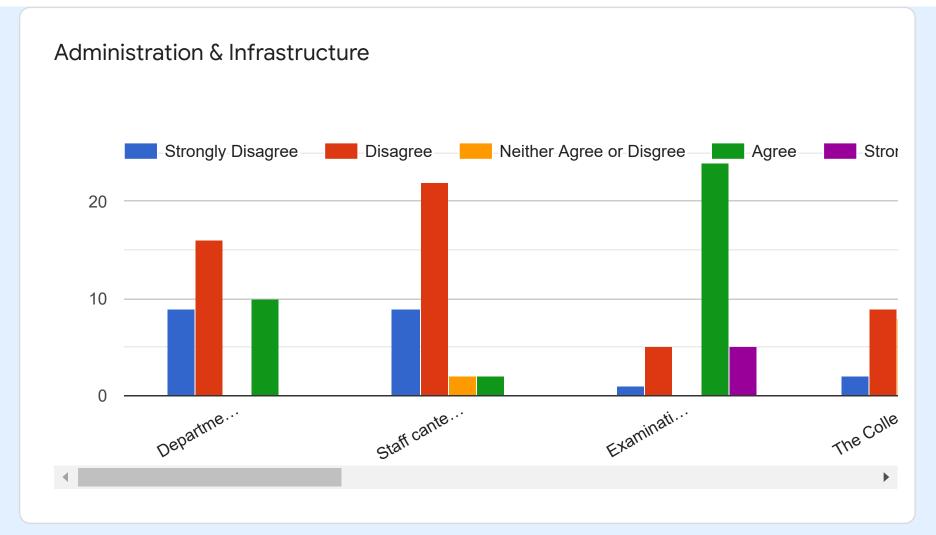

### Action taken report against feedback:

The Governing Body of the College has acted on the following issues raised by the stakeholders in the feedback:

- (i) Delay of automation of college library.
- (ii) Poor condition of college canteen.
- (iii) Inadequate departmental classroom and staffroom.

The GB has decided to prompt the library automation process.

Tender is invited to renovate the college canteen.

The GB opines that since there is no inmate in the Ladies Hostel of the college, the building may be used to meet the dearth of departmental rooms and class rooms.