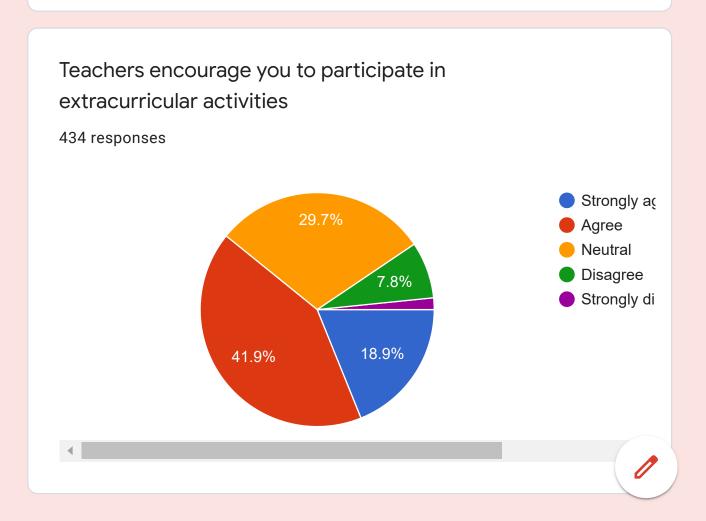

The Institute / teachers use student-centric methods, such as experimental learning, participative learning, and problem-solving methodologies for enhancing learning experiences

434 responses

Efforts are made by the Institute / teachers to inculcate soft skills, life skills and employability skills to make you ready for the world of work