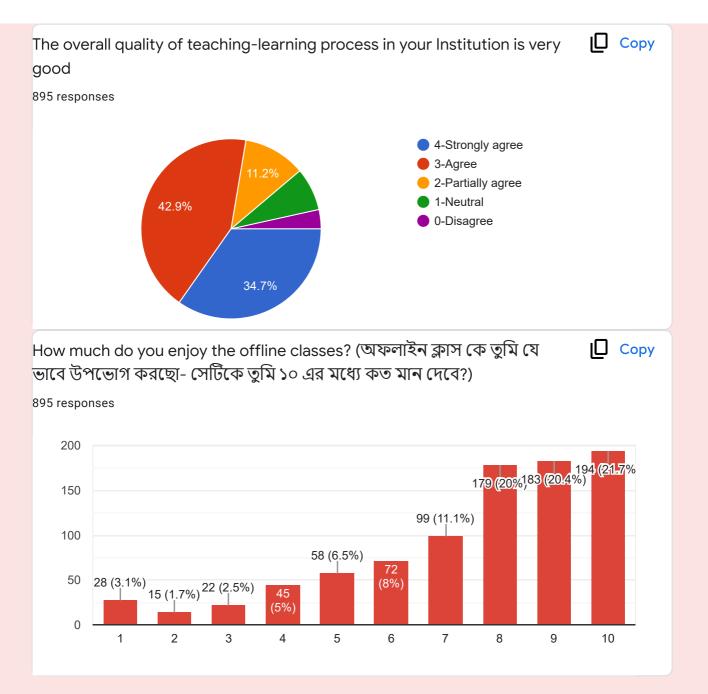

hers use student-centric methods, such as experimental learning, participative learning, and problem-solving methodologies for enhancing learning experiences

434 responses





Efforts are made by the Institute / teachers to inculcate soft skills, life skills and employability skills to make you ready for the world of work

434 responses







434 responses





434 responses



This content is neither created nor endorsed by Google. Report Abuse - Terms & Service - Privacy Policy



## Google Forms



Feedback 2021-2022



### Student satisfaction survey 2021-2022

895 responses

Click next to proceed

# Student details Full Name 895 responses Riya mondal Priya ghosh Priti mondal Bikram mondal Dona Biswas Riya Khatun Soma Mandal Sayan Biswas Pritam Mondal

































This content is neither created nor endorsed by Google. Report Abuse - Terms of Service - Privacy Policy

Google Forms



### Teacher's Feedback, Karimpur Pannadevi College, 2022.

36 responses

**Publish analytics** 

























This content is neither created nor endorsed by Google. Report Abuse - Terms of Service - Privacy Policy

Google Forms





# Karimpur Pannadevi College

Estd - 1968

### P.O.-Karimpur, Dist- Nadia, Pin-741152, W.B.

Email ID: pannadevi\_college@rediffmail.com, pannadevicollege@gmail.com Website: http://www.karimpurpannadevicollege.ac.in Ph.- (03471) 255 158, Fax- (03471) 255 158

Date: 14/07/2022

### Action taken report against feedback:

The Governing Body of the College has acted on the following issues raised by the stakeholders in the feedback