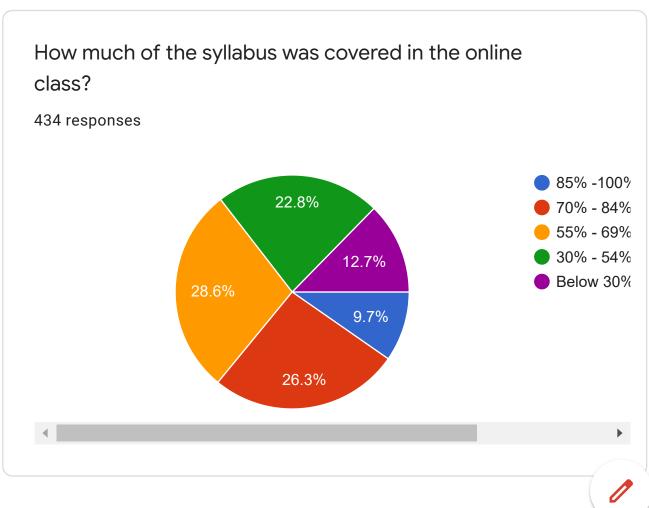

# Student satisfaction survey 2020-2021

434 responses

Click next to proceed

Student details