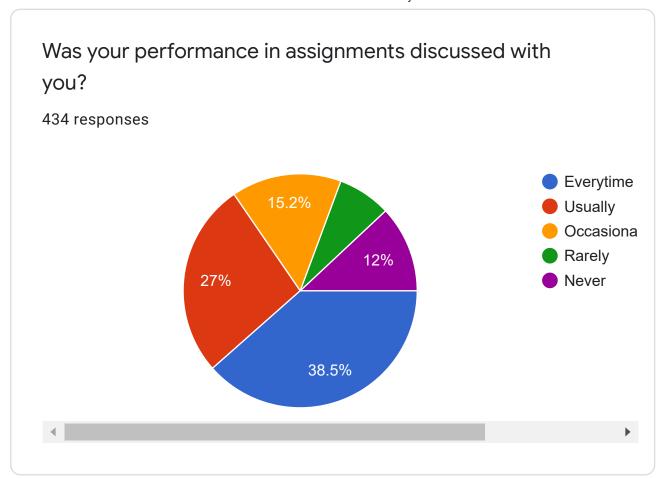

# Student satisfaction survey 2020-2021

434 responses

Click next to proceed

Student details