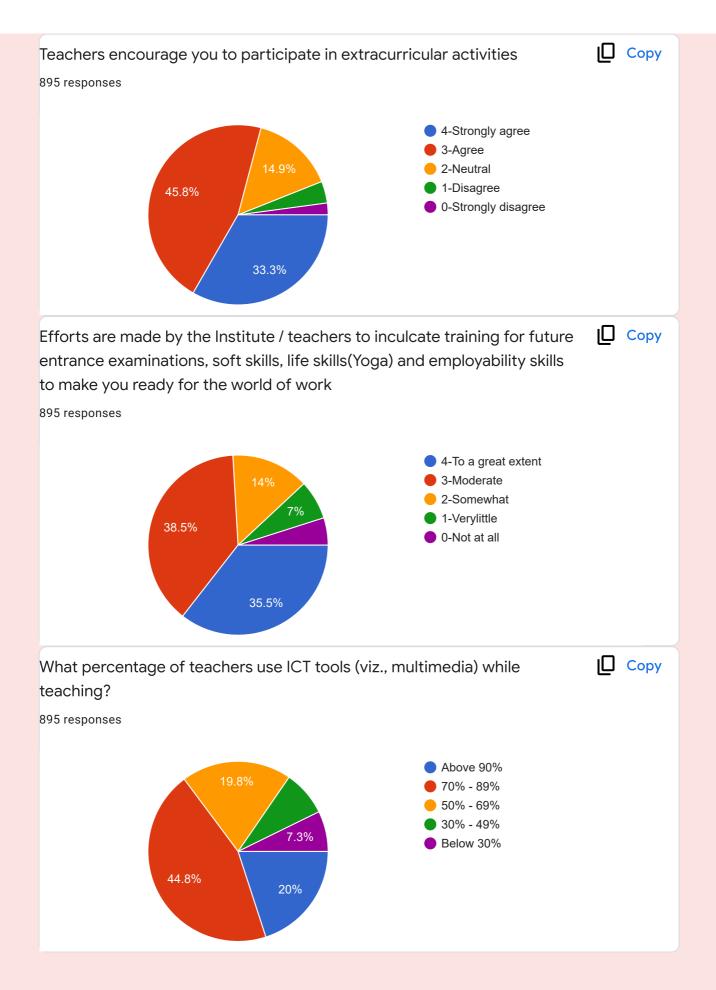

teachers use student-centric methods, such as experimental learning, participative learning, and problem-solving methodologies for enhancing learning experiences

434 responses





Efforts are made by the Institute / teachers to inculcate soft skills, life skills and employability skills to make you ready for the world of work

434 responses







434 responses





434 responses



This content is neither created nor endorsed by Google. Report Abuse - Terms & Service - Privacy Policy



## Google Forms



Feedback 2021-2022



### Student satisfaction survey 2021-2022

895 responses

Click next to proceed

# Student details Full Name 895 responses Riya mondal Priya ghosh Priti mondal Bikram mondal Dona Biswas Riya Khatun Soma Mandal Sayan Biswas Pritam Mondal

































This content is neither created nor endorsed by Google. Report Abuse - Terms of Service - Privacy Policy

Google Forms



### Teacher's Feedback, Karimpur Pannadevi College, 2022.

36 responses

**Publish analytics** 

























This content is neither created nor endorsed by Google. Report Abuse - Terms of Service - Privacy Policy

Google Forms





# Karimpur Pannadevi College

Estd - 1968

### P.O.-Karimpur, Dist- Nadia, Pin-741152, W.B.

Email ID: pannadevi\_college@rediffmail.com, pannadevicollege@gmail.com Website: http://www.karimpurpannadevicollege.ac.in Ph.- (03471) 255 158, Fax- (03471) 255 158

Date: 14/07/2022

### Action taken report against feedback:

The Governing Body of the College has acted on the following issues raised by the stakeholders in the feed