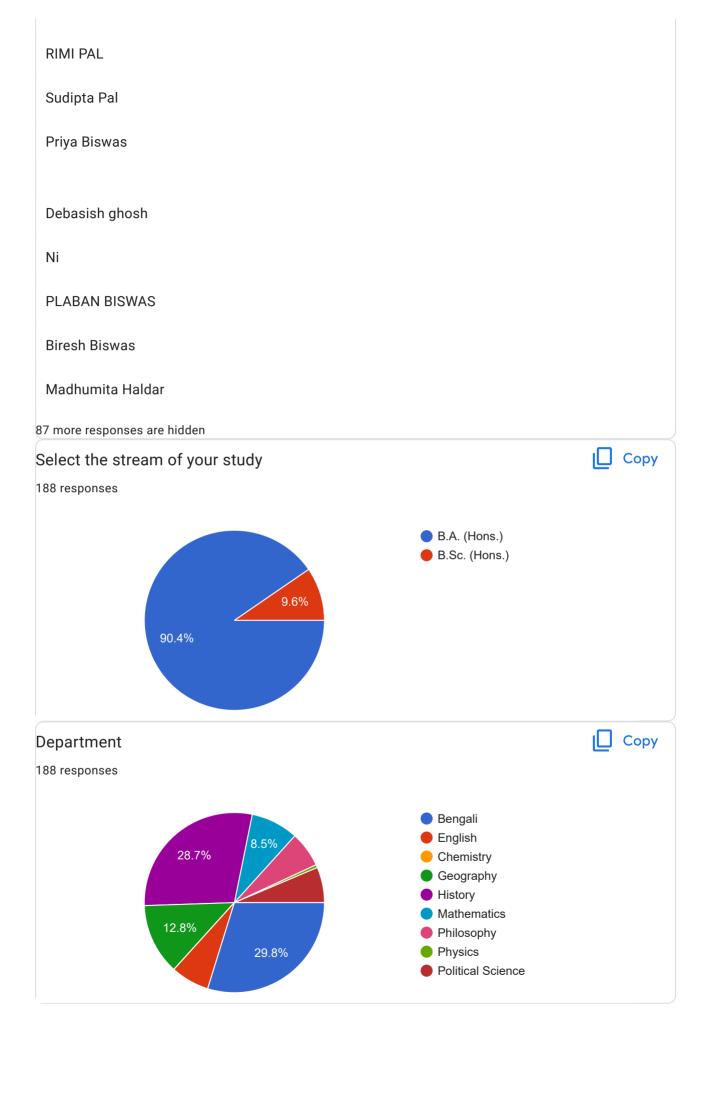

## Student satisfaction survey 2019

188 responses

Click next to proceed

Student details

| Full Name           |
|---------------------|
| 188 responses       |
| SUKANTA SARKAR      |
| Trilok pal          |
| Mrinmay karmakar    |
| Riya chakraborty    |
| SUSMITA ROY         |
| JAYASHRI BISWAS     |
| Rumki biswas        |
| MUNIRA KHATUN       |
| RAHUL SK            |
| Sulekha Khatun      |
| SMARAJIT GHOSH      |
| Sridharacharyya Roy |
| NISHA GHOSH         |
| Amrita shil         |
| GOLAPI KHATUN       |
| Ananya Mandal       |
| Taniya Biswas       |
| Bikram Sarkar       |
|                     |