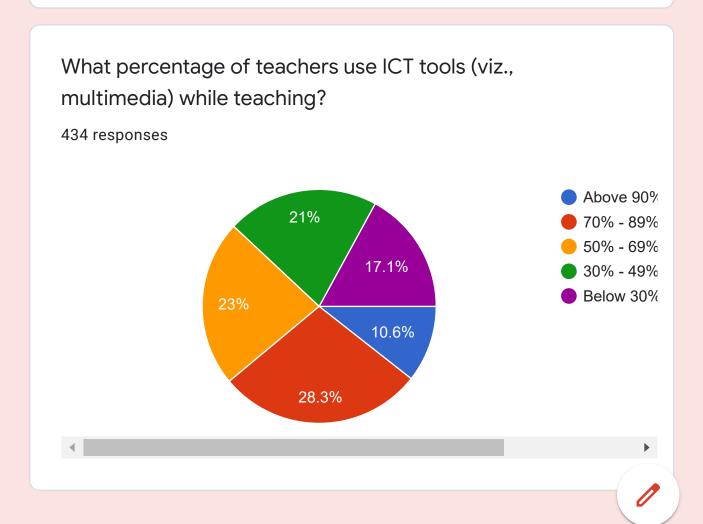

The Institute / teachers use student-centric methods, such as experimental learning, participative learning, and problem-solving methodologies for enhancing learning experiences

434 responses

Efforts are made by the Institute / teachers to inculcate soft skills, life skills and employability skills to make you ready for the world of work