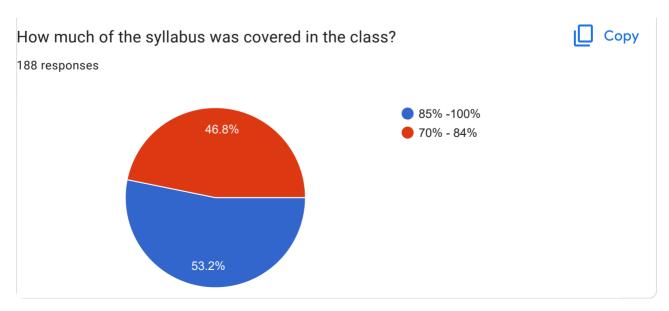

## Teacher's Feedback

35 responses

**Publish analytics** 

Curriculum, Teaching, Learning and Evaluation

Curriculum

available i