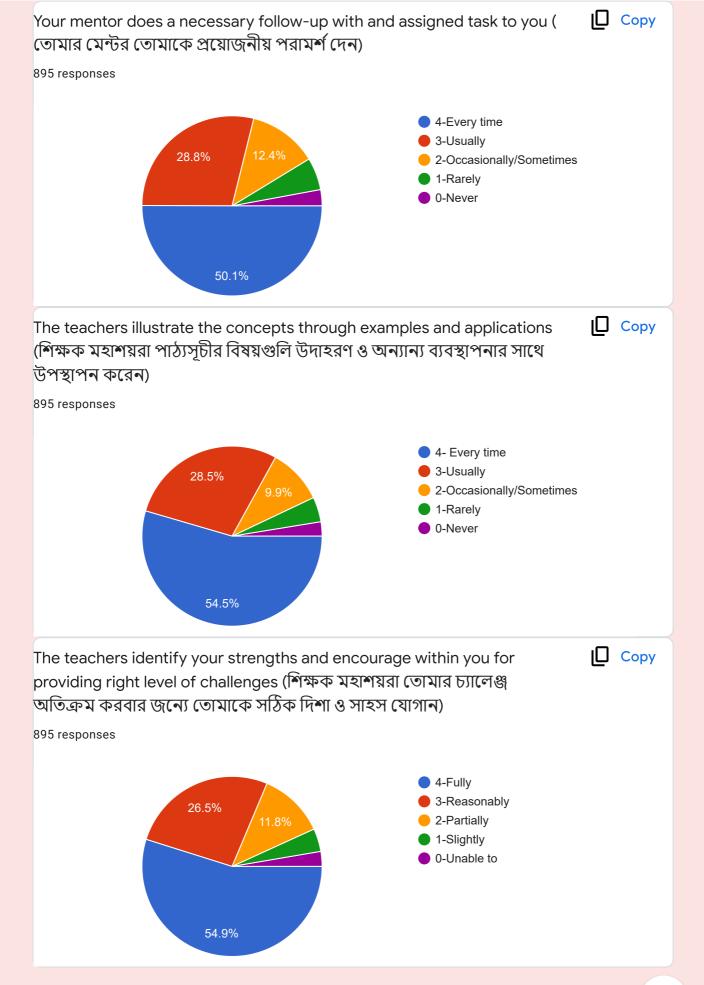

e / teachers use student-centric methods, such as experimental learning, participative learning, and problem-solving methodologies for enhancing learning experiences

434 responses





Efforts are made by the Institute / teachers to inculcate soft skills, life skills and employability skills to make you ready for the world of work

434 responses







434 responses





434 responses



This content is neither created nor endorsed by Google. Report Abuse - Terms & Service - Privacy Policy



## Google Forms



Feedback 2021-2022



### Student satisfaction survey 2021-2022

895 responses

Click next to proceed

# Student details Full Name 895 responses Riya mondal Priya ghosh Priti mondal Bikram mondal Dona Biswas Riya Khatun Soma Mandal Sayan Biswas Pritam Mondal

































This content is neither created nor endorsed by Google. Report Abuse - Terms of Service - Privacy Policy

Google Forms



### Teacher's Feedback, Karimpur Pannadevi College, 2022.

36 responses

**Publish analytics** 

























This content is neither created nor endorsed by Google. Report Abuse - Terms of Service - Privacy Policy

Google Forms





# Karimpur Pannadevi College

Estd - 1968

### P.O.-Karimpur, Dist- Nadia, Pin-741152, W.B.

Email ID: pannadevi\_college@rediffmail.com, pannadevicollege@gmail.com Website: http://www.karimpurpannadevicollege.ac.in Ph.- (03471) 255 158, Fax- (03471) 255 158

Date: 14/07/2022

### Action taken report against feedback:

The Governing Body of the College has acted on the following issues raised by the stakeholders in the