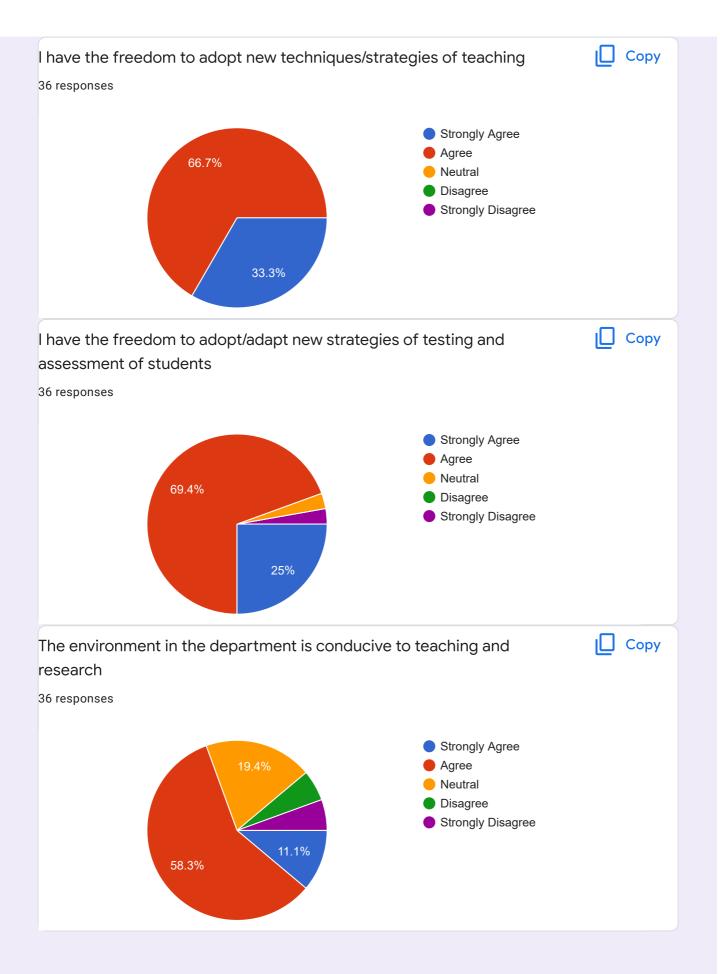

### Teacher's Feedback, Karimpur Pannadevi College, 2022.

36 responses

**Publish analytics** 

This content is neither created nor endorsed by Google. Report Abuse - Terms of Service - Privacy Policy

Google Forms