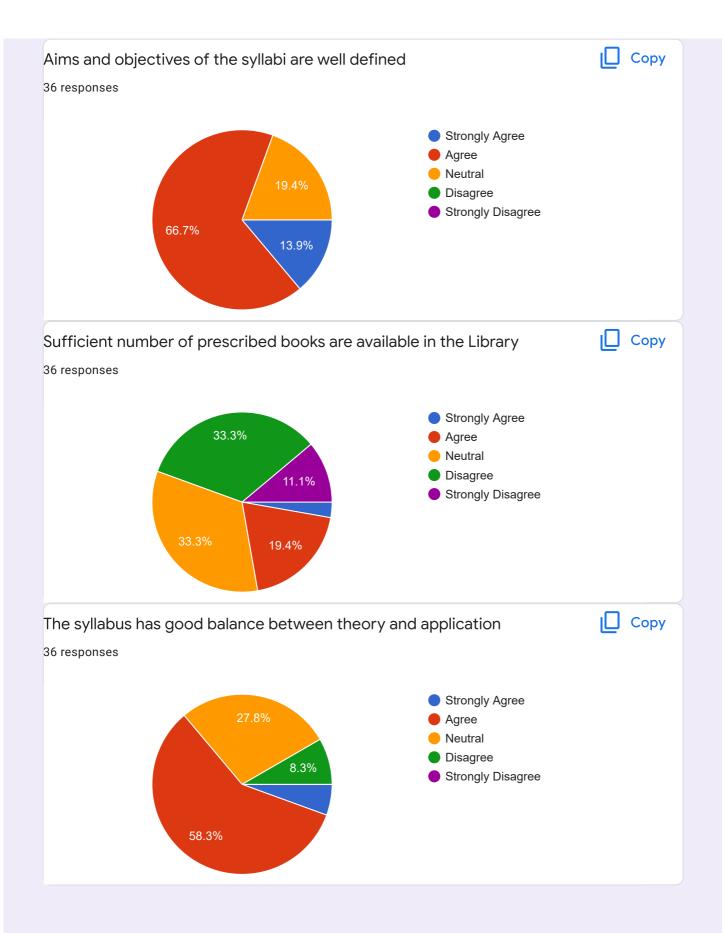

### Teacher's Feedback, Karimpur Pannadevi College, 2022.

36 responses

**Publish analytics** 

This content is neither created nor endorsed by Google. Report Abuse - Terms of Service - Privacy Policy

Google Forms