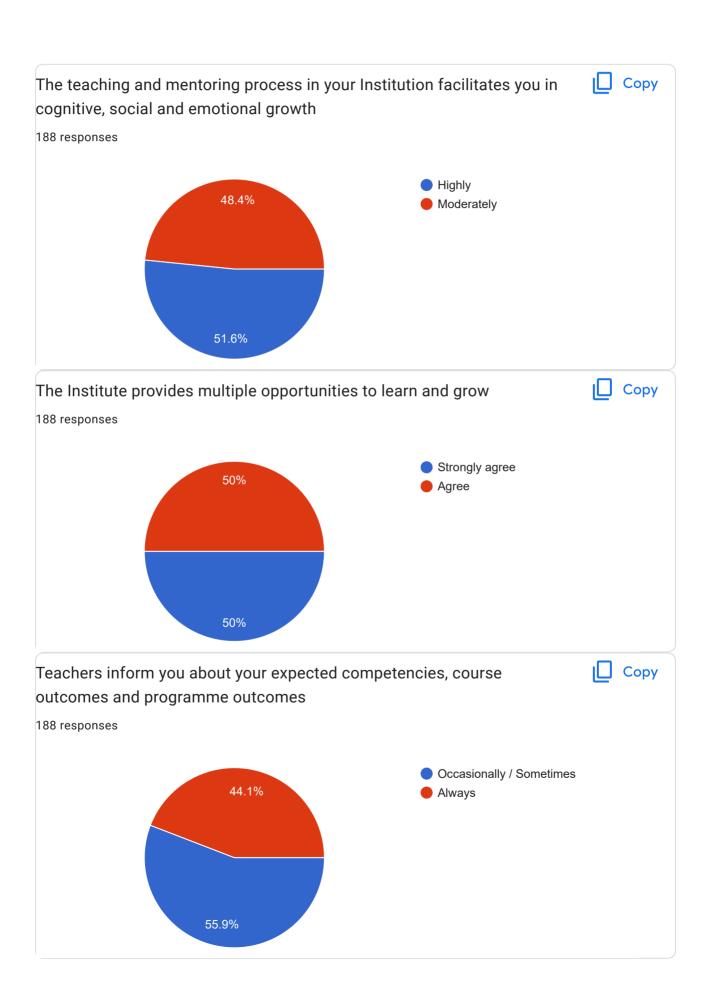

The Institute / teachers use student-centric methods, such as experimental learning, participative learning, and problem-solving methodologies for enhancing learning experiences

434 responses

Efforts are made by the Institute / teachers to inculcate soft skills, life skills and employability skills to make you ready for the world of work