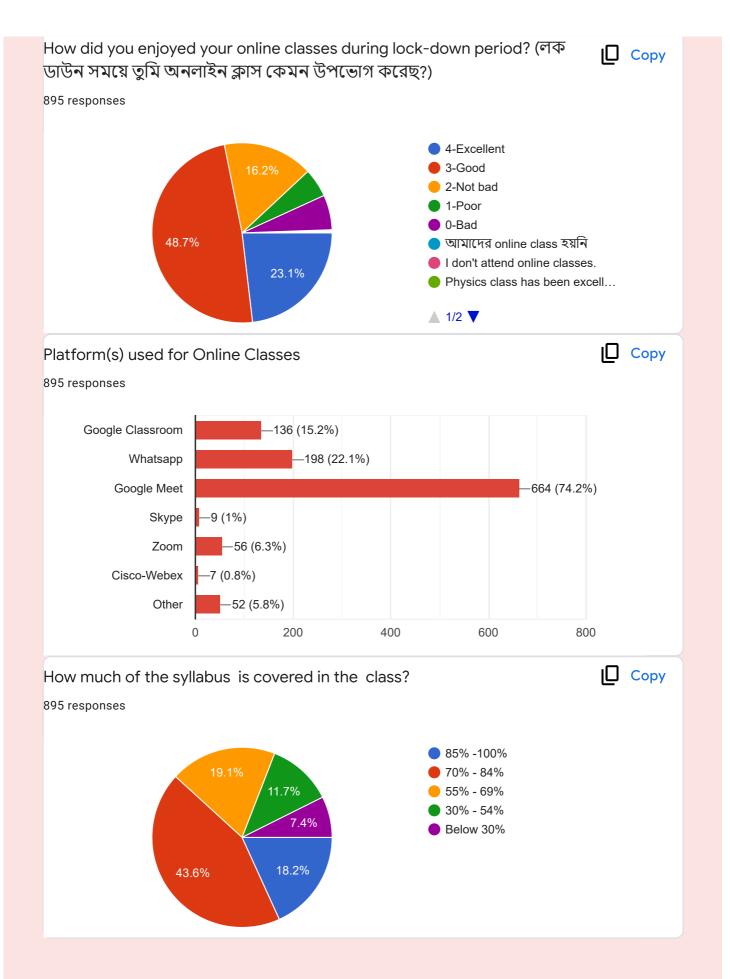

The Institute / teachers use student-centric methods, such as experimental learning, participative learning, and problem-solving methodologies for enhancing learning experiences

434 responses





Efforts are made by the Institute / teachers to inculcate soft skills, life skills and employability skills to make you ready for the world of work

434 responses







434 responses





434 responses



This content is neither created nor endorsed by Google. Report Abuse - Terms & Service - Privacy Policy



## Google Forms



Feedback 2021-2022



### Student satisfaction survey 2021-2022

895 responses

Click next to proceed

# Student details Full Name 895 responses Riya mondal Priya ghosh Priti mondal Bikram mondal Dona Biswas Riya Khatun Soma Mandal Sayan Biswas Pritam Mondal

































This content is neither created nor endorsed by Google. Report Abuse - Terms of Service - Privacy Policy

Google Forms



### Teacher's Feedback, Karimpur Pannadevi College, 2022.

36 responses

**Publish analytics** 

























This content is neither created nor endorsed by Google. Report Abuse - Terms of Service - Privacy Policy

Google Forms





# Karimpur Pannadevi College

Estd - 1968

### P.O.-Karimpur, Dist- Nadia, Pin-741152, W.B.

Email ID: pannadevi\_college@rediffmail.com, pannadevicollege@gmail.com Website: http://www.karimpurpannadevicollege.ac.in Ph.- (03471) 255 158, Fax- (03471) 255 158

Date: 14/07/2022

### Action taken report against feedback:

The Governing Body of the College has acted on the following issues raised by the stakeh