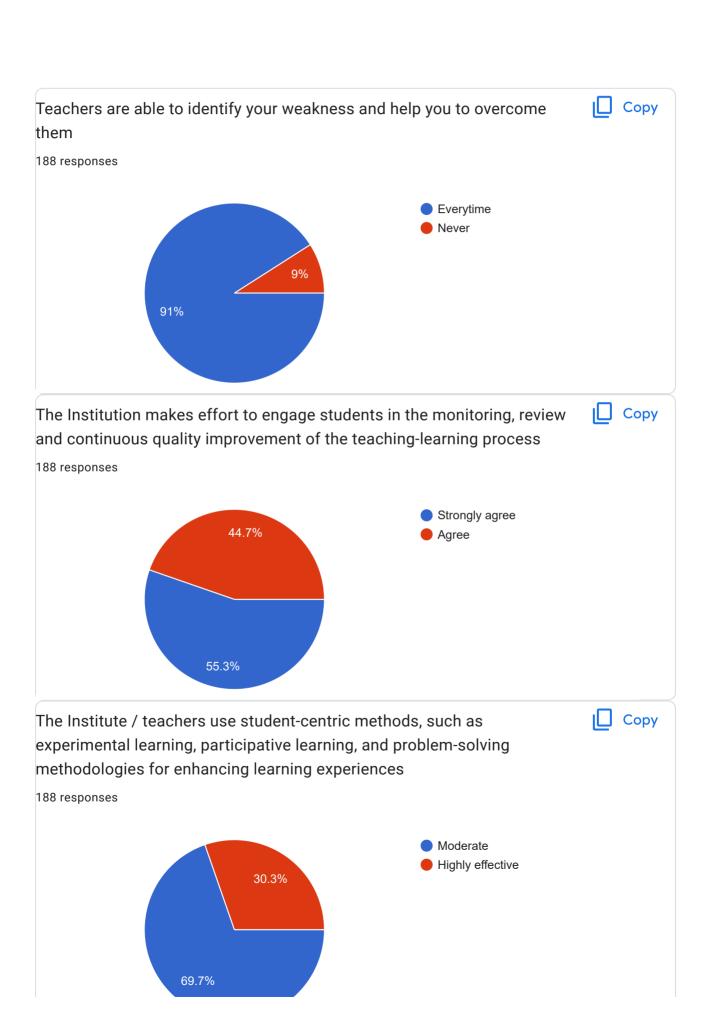

The Institute / teachers use student-centric methods, such as experimental learning, participative learning, and problem-solving methodologies for enhancing learning experiences

434 responses

Efforts are made by the Institute / teachers to inculcate soft skills, life skills and employability skills to make you ready for the world of work