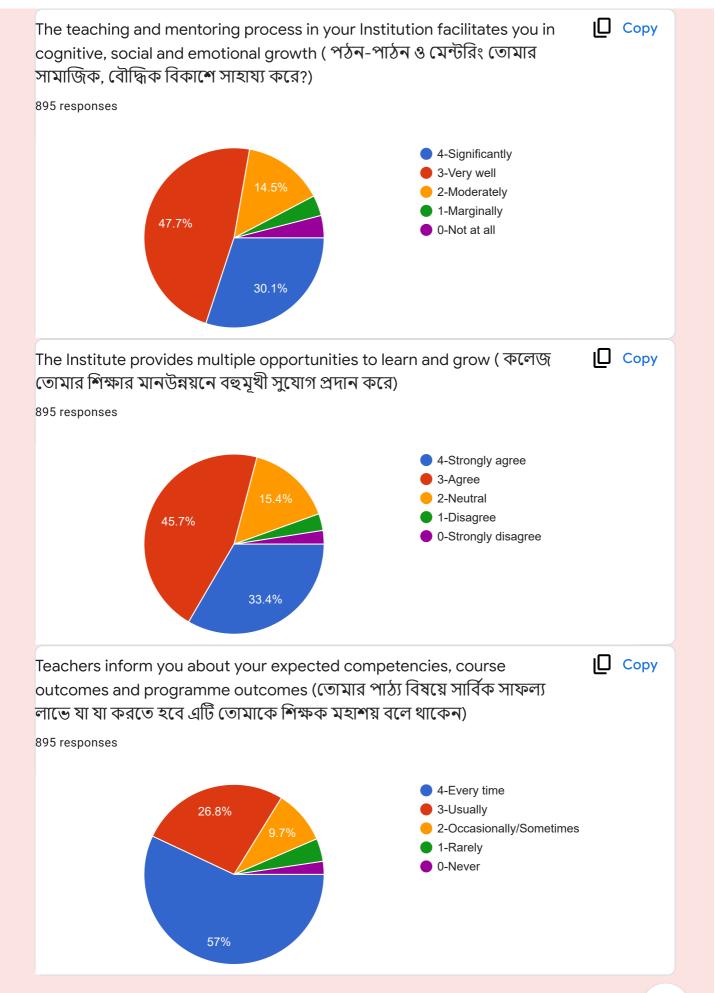

itute / teachers use student-centric methods, such as experimental learning, participative learning, and problem-solving methodologies for enhancing learning experiences

434 responses





Efforts are made by the Institute / teachers to inculcate soft skills, life skills and employability skills to make you ready for the world of work

434 responses







434 responses





434 responses



This content is neither created nor endorsed by Google. Report Abuse - Terms & Service - Privacy Policy



## Google Forms



Feedback 2021-2022



### Student satisfaction survey 2021-2022

895 responses

Click next to proceed

# Student details Full Name 895 responses Riya mondal Priya ghosh Priti mondal Bikram mondal Dona Biswas Riya Khatun Soma Mandal Sayan Biswas Pritam Mondal

































This content is neither created nor endorsed by Google. Report Abuse - Terms of Service - Privacy Policy

Google Forms



### Teacher's Feedback, Karimpur Pannadevi College, 2022.

36 responses

**Publish analytics** 

























This content is neither created nor endorsed by Google. Report Abuse - Terms of Service - Privacy Policy

Google Forms





# Karimpur Pannadevi College

Estd - 1968

### P.O.-Karimpur, Dist- Nadia, Pin-741152, W.B.

Email ID: pannadevi\_college@rediffmail.com, pannadevicollege@gmail.com Website: http://www.karimpurpannadevicollege.ac.in Ph.- (03471) 255 158, Fax- (03471) 255 158

Date: 14/07/2022

### Action taken report against feedback:

The Governing Body of the College has acted on the following issues raised by the stakeholders in