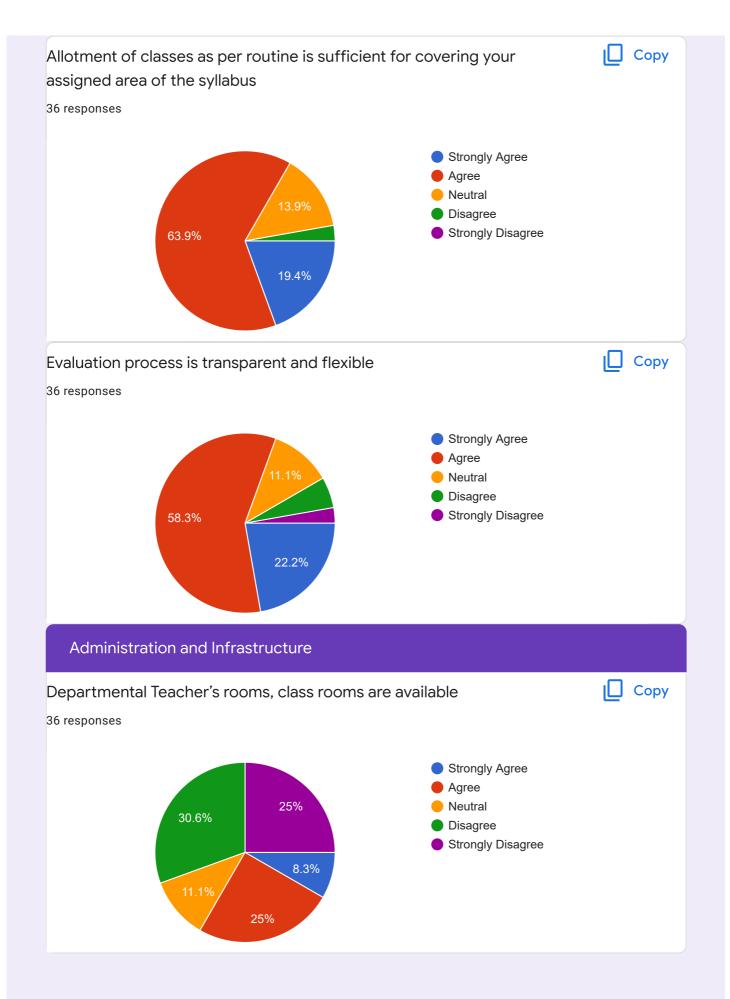

### Teacher's Feedback, Karimpur Pannadevi College, 2022.

36 responses

**Publish analytics** 

This content is neither created nor endorsed by Google. Report Abuse - Terms of Service - Privacy Policy

Google Forms

### Action taken report against feedback:

The Governing Body of the College has acted on the following issues raised by the stakeholders in the feedback:

- (i) Delay of automation of college library.
- (ii) Poor condition of college canteen.
- (iii) Inadequate departmental classroom and staffroom.

The GB has decided to prompt the library automation process.

Tender is invited to renovate the college canteen.

The GB opines that since there is no inmate in the Ladies Hostel of the college, the building may be used to meet the dearth of departmental rooms and class rooms.