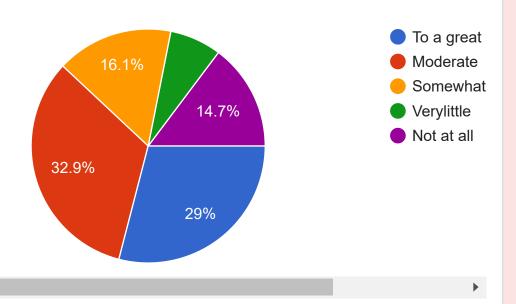

The Institute / teachers use student-centric methods, such as experimental learning, participative learning, and problem-solving methodologies for enhancing learning experiences

434 responses

Efforts are made by the Institute / teachers to inculcate soft skills, life skills and employability skills to make you ready for the world of work