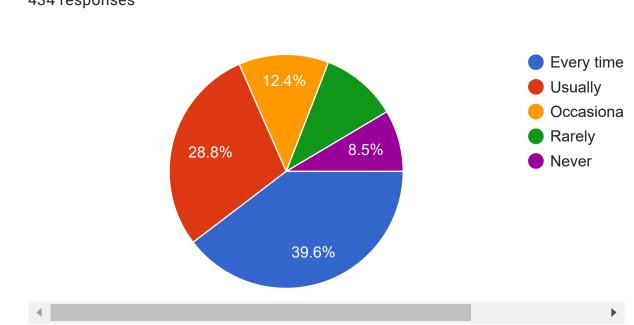

The Institute / teachers use student-centric methods, such as experimental learning, participative learning, and problem-solving methodologies for enhancing learning experiences

434 responses

Efforts are made by the Institute / teachers to inculcate soft skills, life skills and employability skills to make you ready for the world of work