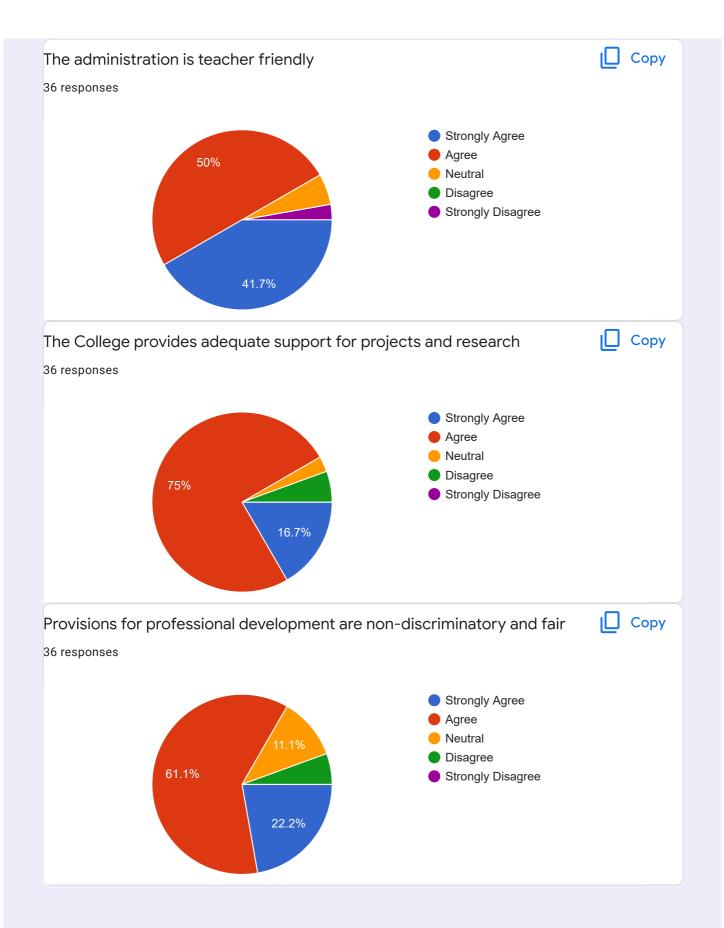

### Teacher's Feedback, Karimpur Pannadevi College, 2022.

36 responses

**Publish analytics** 

This content is neither created nor endorsed by Google. Report Abuse - Terms of Service - Privacy Policy

Google Forms