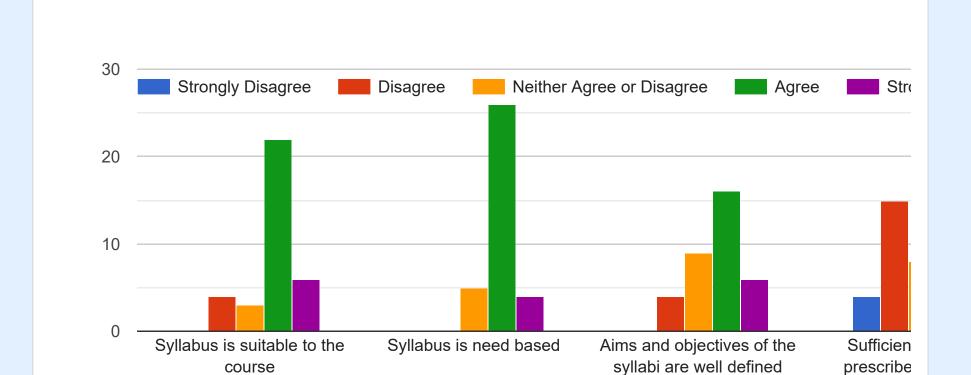

## Teacher's Feedback

35 responses

**Publish analytics** 

Curriculum, Teaching, Learning and Evaluation

Curriculum

available i