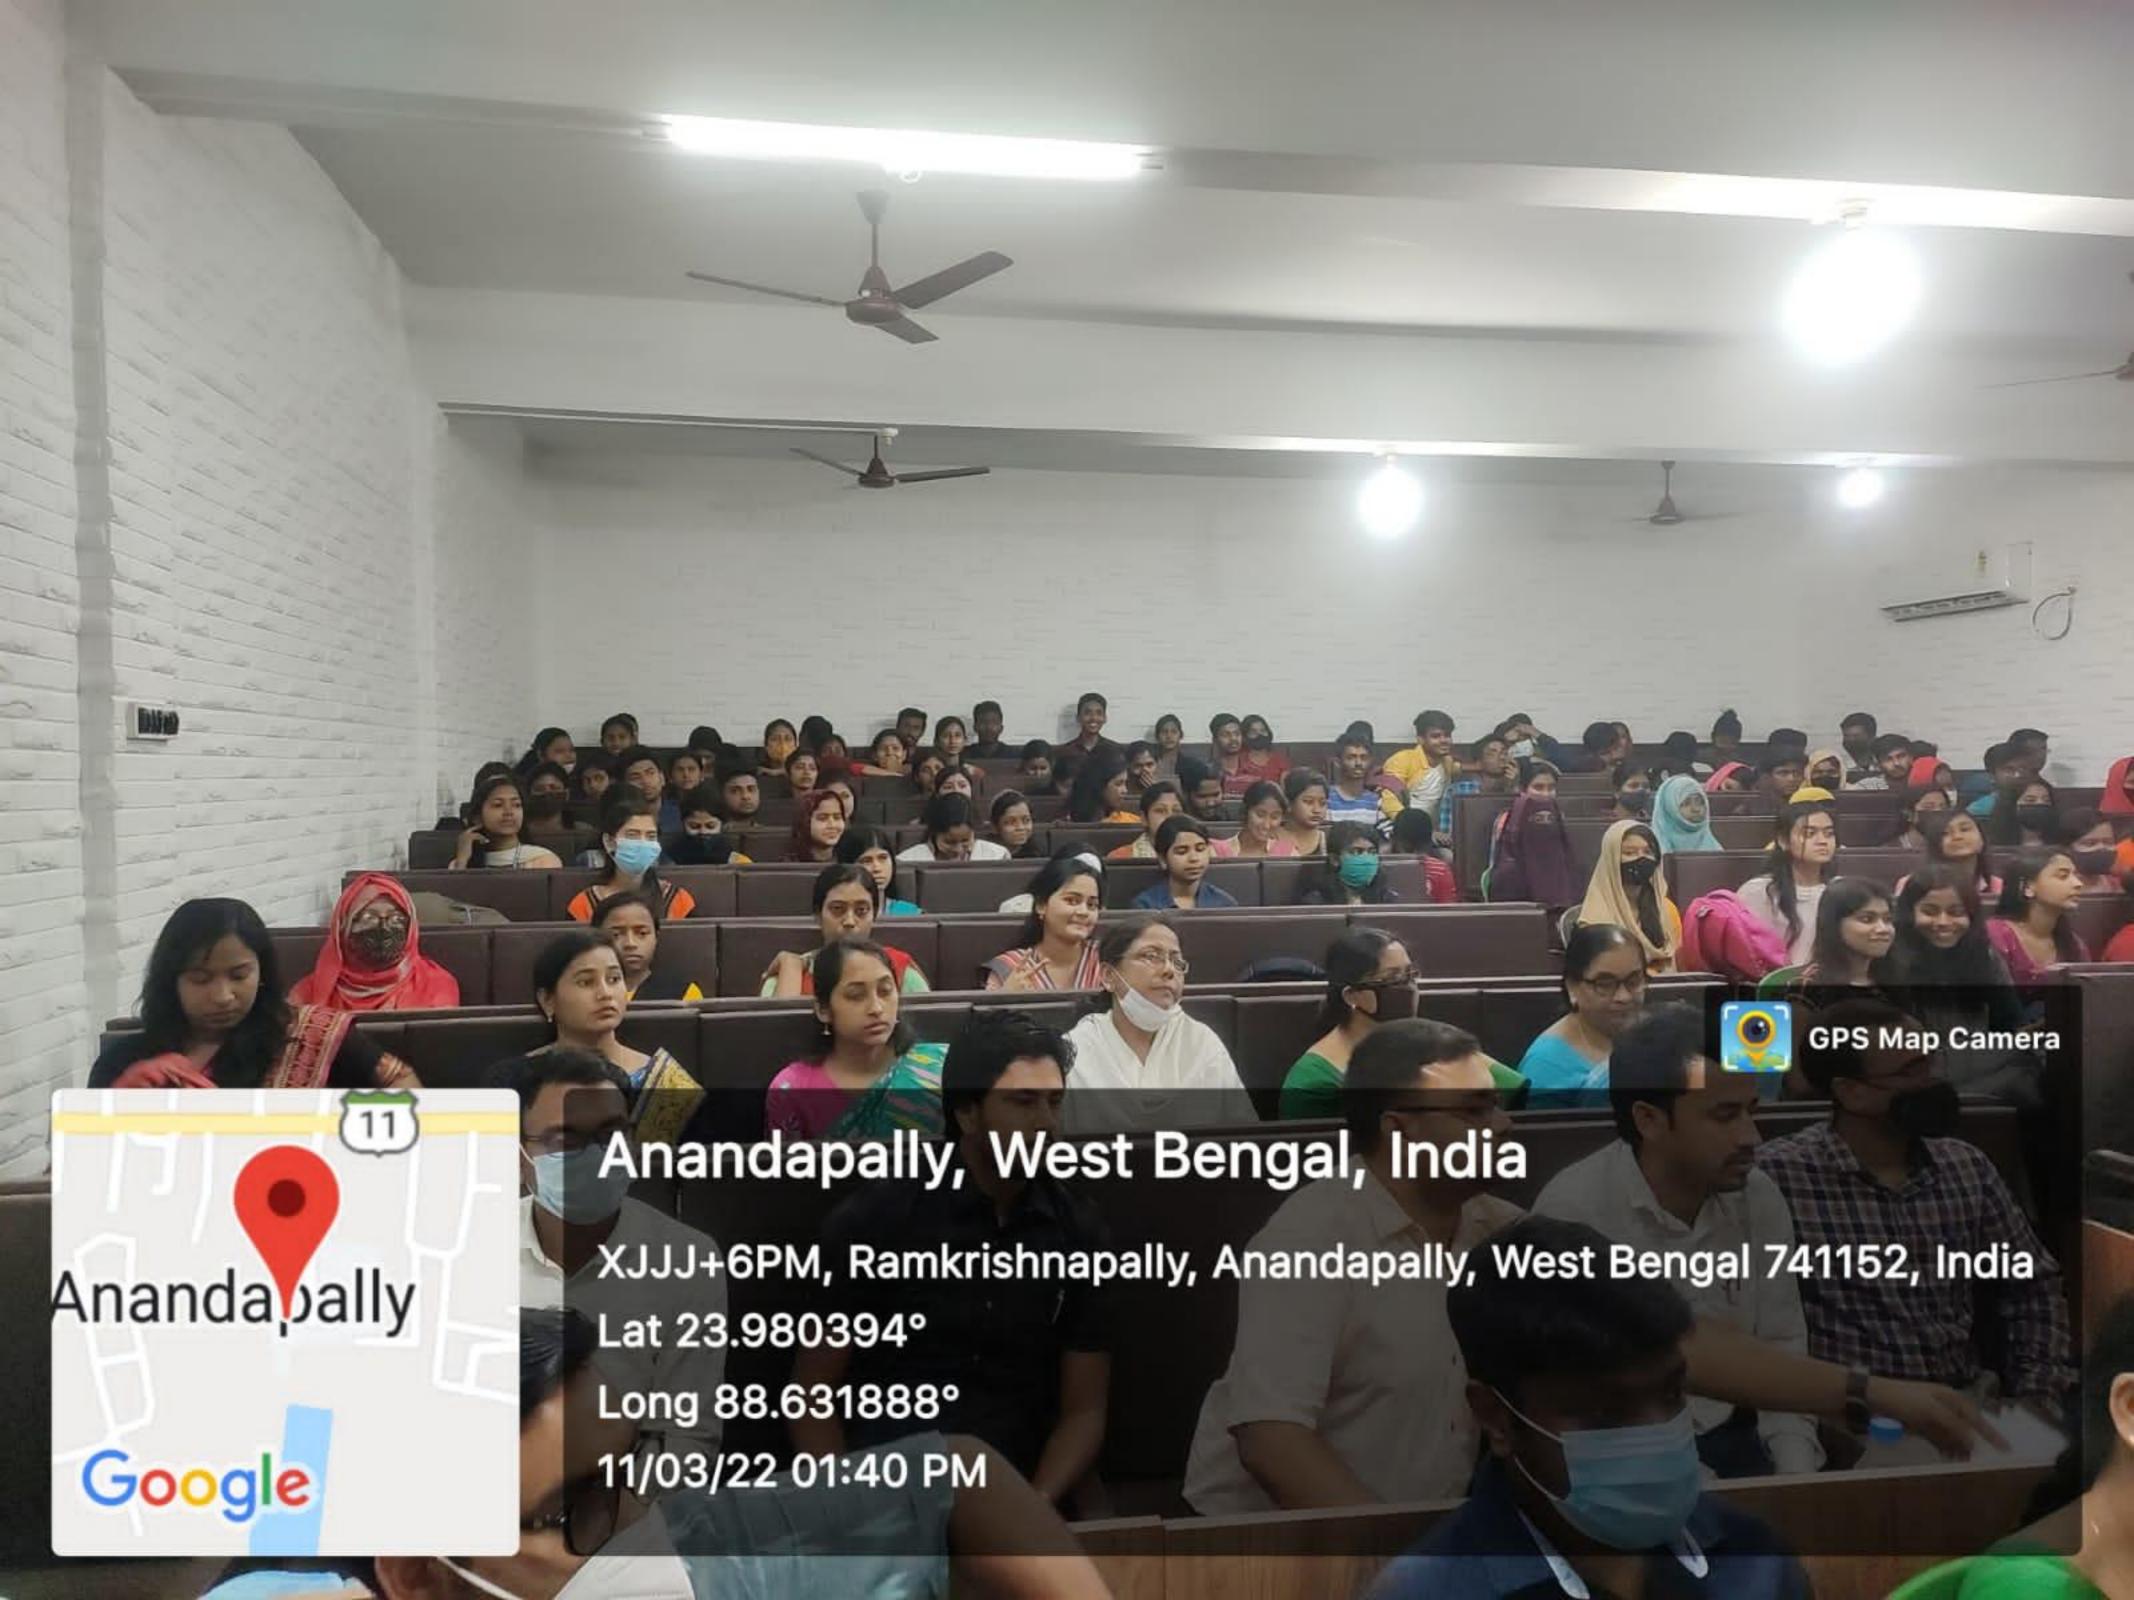

Ref.No.\_International\_Women's day\_\_Programme\_05\_KPDC/2021-2022 Date: 16/03/2022

Brief Completion Report of Programme on International Women's Day (11.03.2022, Friday at 12.00 pm)

The undersigned is happy to announce the successful completion of the Porgramme, was arranged in honour of International Women's Day by Women Counselling cell in collaboration with IQAC of Karimpur Pannadevi college on 11.03.2022, Friday at 12.00 pm at smart class room. Dr. Debjani Bhowmick Chakraborty, Associate Professor, in Bengali, Sripat Singh College, Jiaganjh, Murshidabad, the resource person of the programme has delivered a valuable and relevant speech before the gathering. Sri Kaustav Bhattacharyya, Honourable Teacher-in-charge inaugurated the programme and after the introductory note delivered by the Convenor, Smt. Kakali Bandhopadhyay, Assistant Professor, Department of Philosophy of the college, the resource person highlighted the major issues for holistic development of women and also discussed the challenges ahead for them. More than 25 teachers and 100 students have participated in the programme. After the session a cultural programme of the members of the cell and students were conducted. Students have actively participated in the interaction session. I do hope this discussion will surely infuse some value to our students.