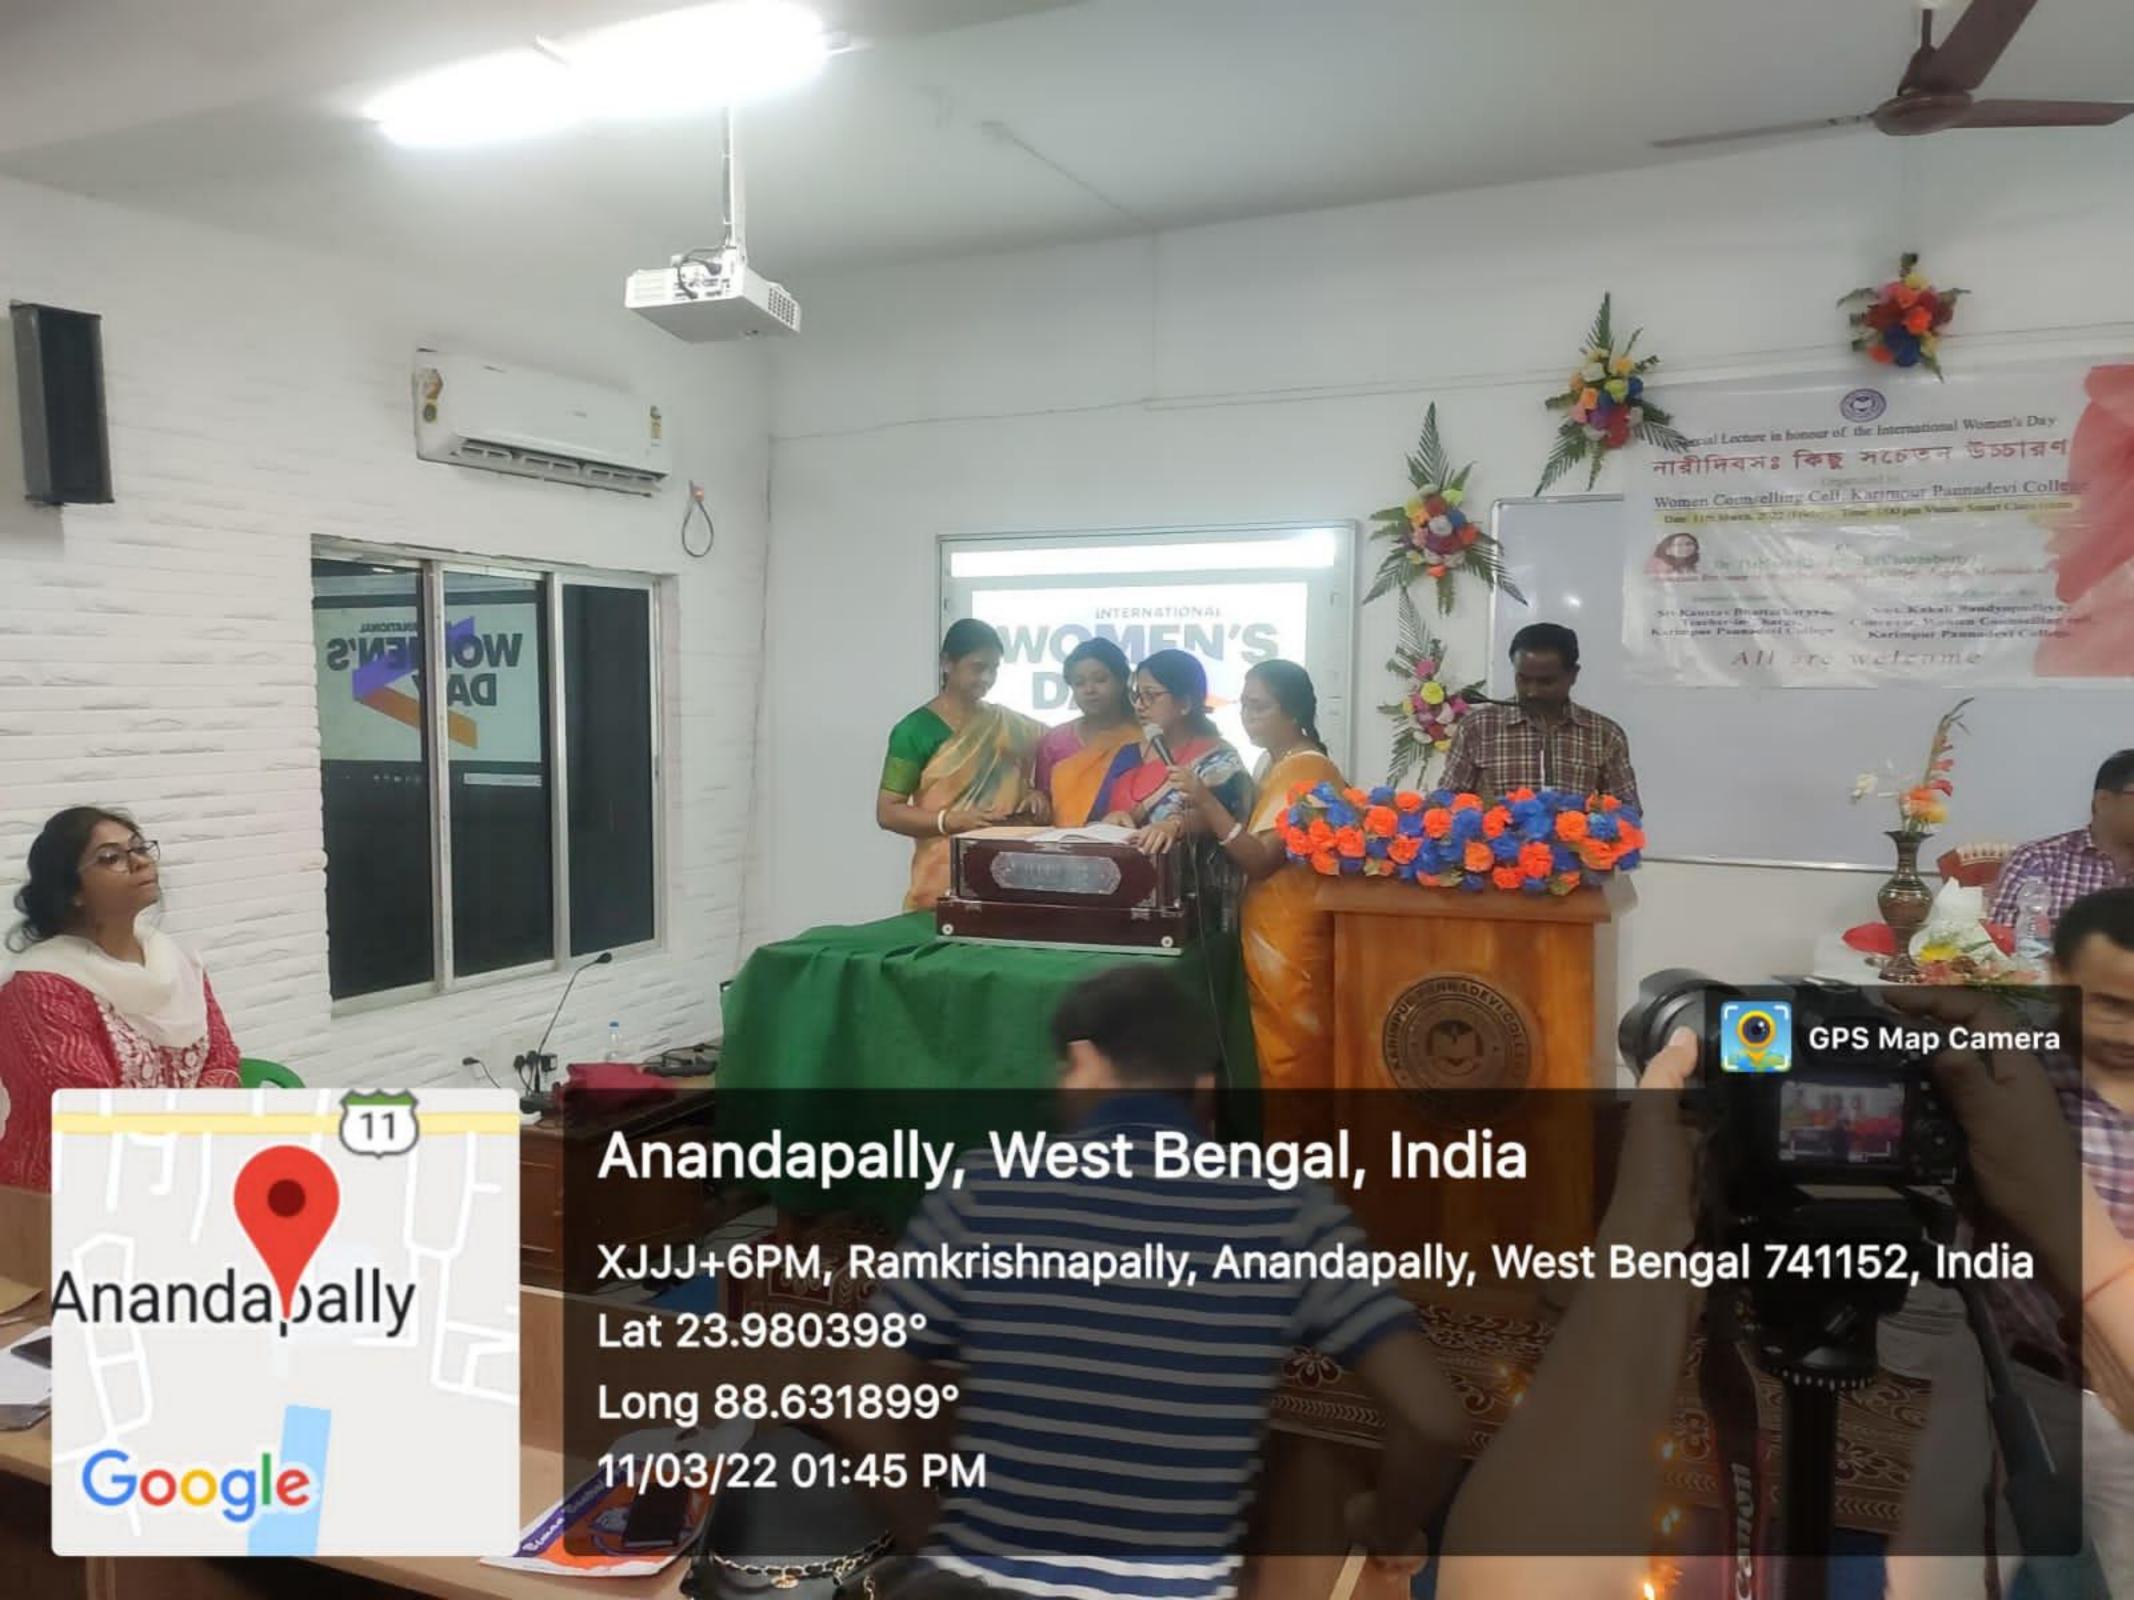

Ref.No.\_International\_Women's day\_\_Programme\_05\_KPDC/2021-2022 Date: 16/03/2022

Brief Completion Report of Programme on International Women's Day (11.03.2022, Friday at 12.00 pm)

The undersigned is happy to announce the successful completion of the Porgramme, was arranged in honour of International Women's Day by Women Counselling cell in collaboration with IQAC of Karimpur Pannadevi college on 11.03.2022, Friday at 12.00 pm at smart class room. Dr. Debjani Bhowmick Chakraborty, Associate Professor, in Bengali, Sripat Singh College, Jiaganjh, Murshidabad, the resource person of the programme has delivered a valuable and relevant speech before the gathering. Sri Kaustav Bhattacharyya, Honourable Teacher-in-charge inaugurated the programme and after the introductory note delivered by the Convenor, Smt. Kakali Bandhopadhyay, Assistant Professor, Department of Philosophy of the college, the resource person highlighted the major issues for holistic development of women and also discussed the challenges ahead for them. More than 25 teachers and 100 students have participated in the programme. After the session a cultural programme of the members of the cell and students were conducted. Students have actively participated in the interaction session. I do hope this discussion will surely infuse some value to our students.

# नाती िनवमः किष्टू मरठ छन উচ্চারণ

Organized by

Women Counselling Cell, Karimpur Pannadevi College

Date: 11th March, 2022 (Friday), Time: 1:00 pm Venue: Smart Class room

By

Dr. Debjani Bhowmick (Chakraborty)

Associate Professor in Bengali, Sripat Singh College, Jiaganj, Murshidabad

Introduction by:

Sri Kaustav Bhattacharyya, Teacher-in-Charge, Karimpur Pannadevi College Vote of Thanks by:

Smt. Kakali Bandyopadhyay Convenor, Women Counselling cell, Karimpur Pannadevi College.