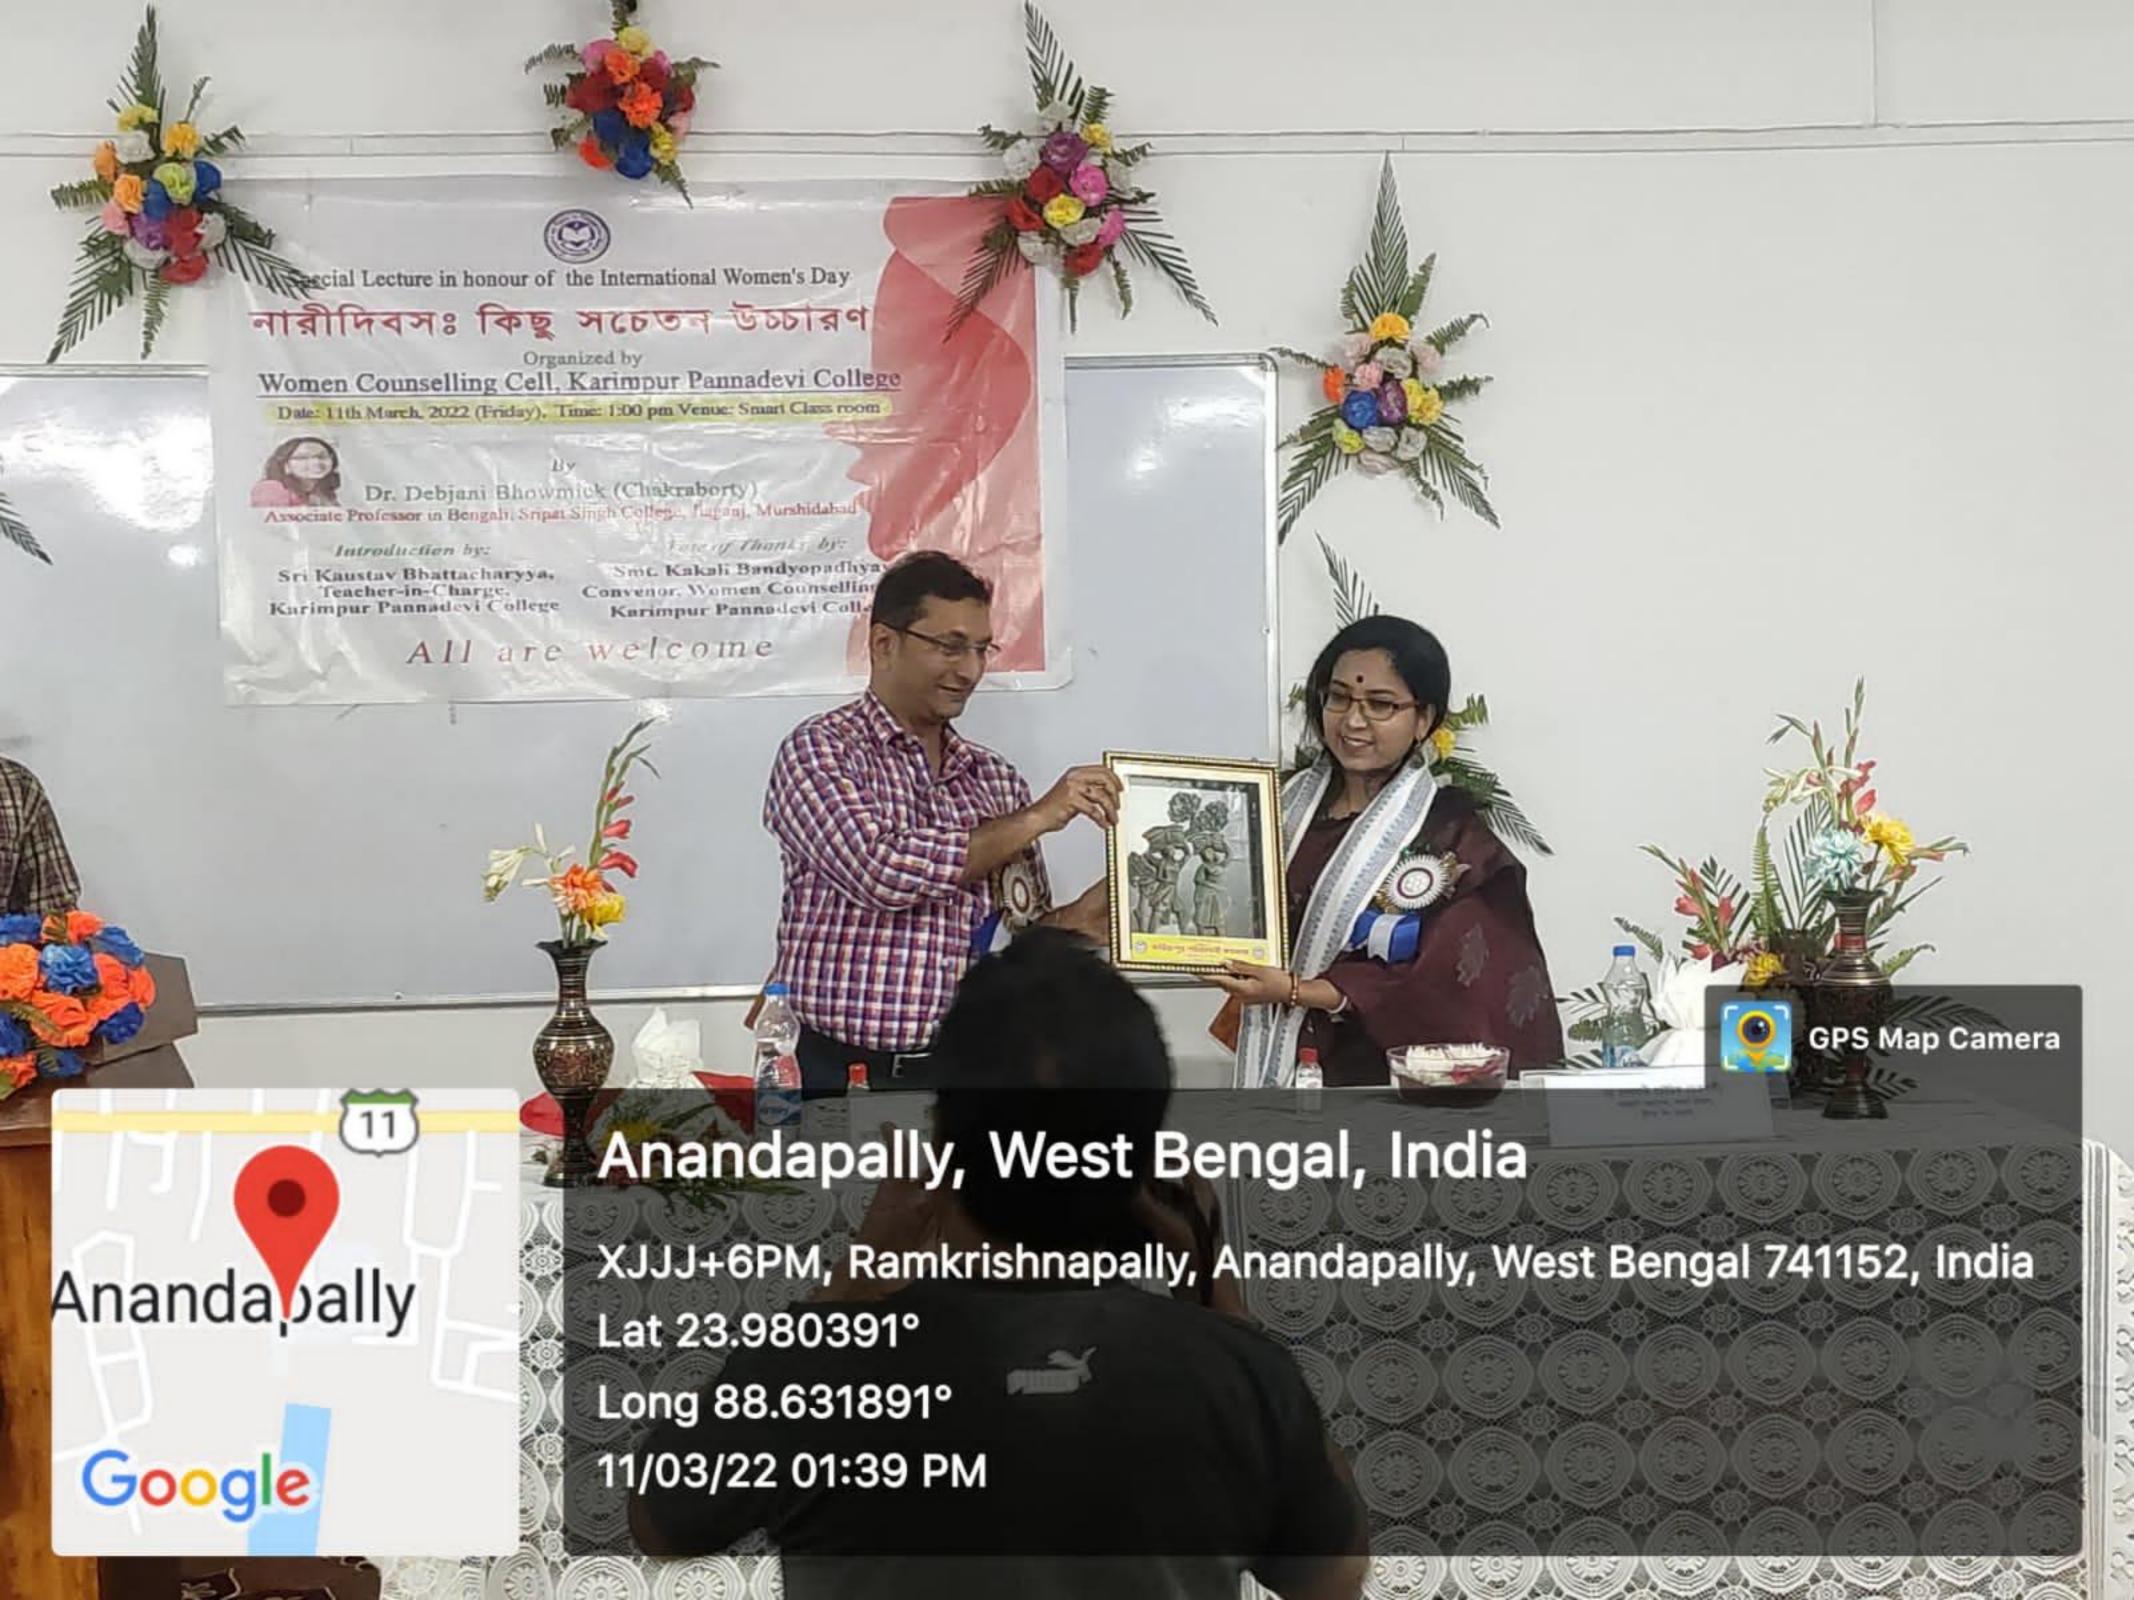

Ref.No.\_International\_Women's day\_\_Programme\_05\_KPDC/2021-2022 Date: 16/03/2022

Brief Completion Report of Programme on International Women's Day (11.03.2022, Friday at 12.00 pm)

The undersigned is happy to announce the successful completion of the Porgramme, was arranged in honour of International Women's Day by Women Counselling cell in collaboration with IQAC of Karimpur Pannadevi college on 11.03.2022, Friday at 12.00 pm at smart class room. Dr. Debjani Bhowmick Chakraborty, Associate Professor, in Bengali, Sripat Singh College, Jiaganjh, Murshidabad, the resource person of the programme has delivered a valuable and relevant speech before the gathering. Sri Kaustav Bhattacharyya, Honourable Teacher-in-charge inaugurated the programme and after the introductory note delivered by the Convenor, Smt. Kakali Bandhopadhyay, Assistant Professor, Department of Philosophy of the college, the resource person highlighted the major issues for holistic development of women and also discussed the challenges ahead for them. More than 25 teachers and 100 students have participated in the programme. After the session a cultural programme of the members of the cell and students were conducted. Students have actively participated in the interaction session. I do hope this discussion will surely infuse some value to our students.

#### TO WHOM IT MAY CONCERN

The undersigned is extremely pleased to certify that Dr. Debjani Bhowmik (Chakraborty), Associate Professor, Department of Bengali, Sripat Singh College, Jiaganj, Murshidabad has honoured our college as an honourable Resource Person on 11<sup>th</sup> of March, 2022 to deliver her profound and valuable speech in the programme organised by the Women Counselling Cell of the college to commemorate the International Women's Day. The undersigned is grateful for her positive response against the invitation by the college and conveys her heartfelt congratulations and best wishes.

# नाती िनवमः किष्टू मरठ छन উচ্চারণ

Organized by

Women Counselling Cell, Karimpur Pannadevi College

Date: 11th March, 2022 (Friday), Time: 1:00 pm Venue: Smart Class room

By

Dr. Debjani Bhowmick (Chakraborty)

Associate Professor in Bengali, Sripat Singh College, Jiaganj, Murshidabad

Introduction by:

Sri Kaustav Bhattacharyya, Teacher-in-Charge, Karimpur Pannadevi College Vote of Thanks by:

Smt. Kakali Bandyopadhyay Convenor, Women Counselling cell, Karimpur Pannadevi College.