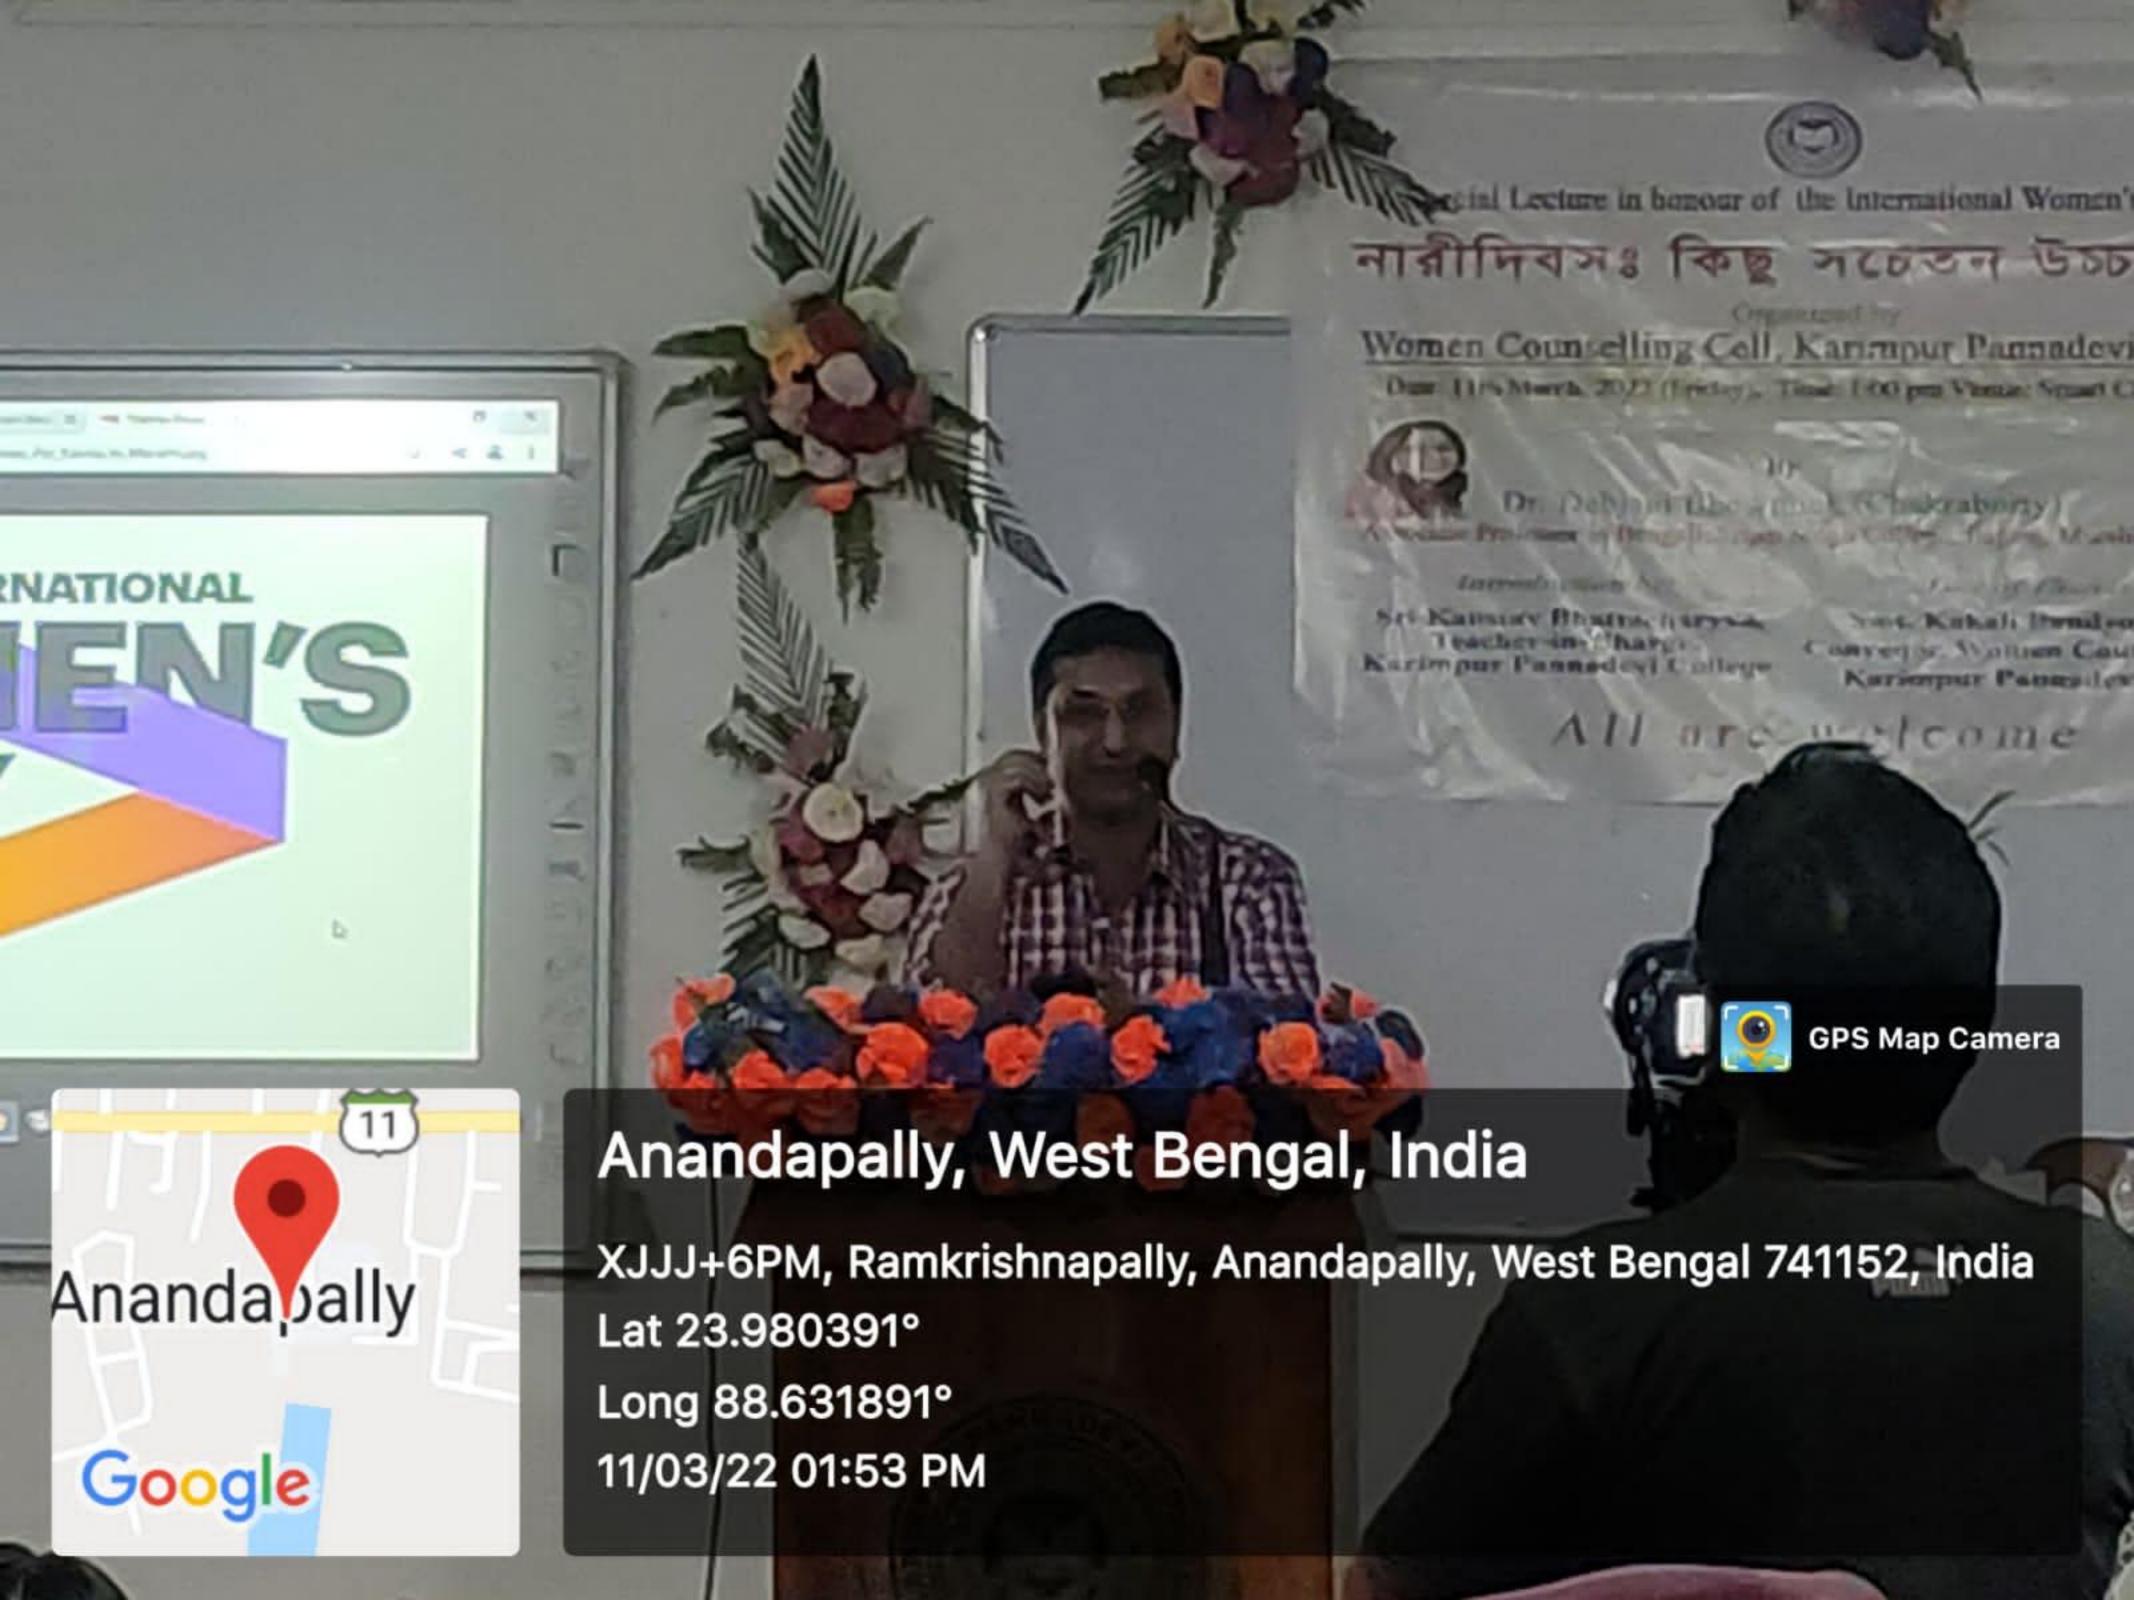

Ref.No.\_International\_Women's day\_\_Programme\_05\_KPDC/2021-2022 Date: 16/03/2022

Brief Completion Report of Programme on International Women's Day (11.03.2022, Friday at 12.00 pm)

The undersigned is happy to announce the successful completion of the Porgramme, was arranged in honour of International Women's Day by Women Counselling cell in collaboration with IQAC of Karimpur Pannadevi college on 11.03.2022, Friday at 12.00 pm at smart class room. Dr. Debjani Bhowmick Chakraborty, Associate Professor, in Bengali, Sripat Singh College, Jiaganjh, Murshidabad, the resource person of the programme has delivered a valuable and relevant speech before the gathering. Sri Kaustav Bhattacharyya, Honourable Teacher-in-charge inaugurated the programme and after the introductory note delivered by the Convenor, Smt. Kakali Bandhopadhyay, Assistant Professor, Department of Philosophy of the college, the resource person highlighted the major issues for holistic development of women and also discussed the challenges ahead for them. More than 25 teachers and 100 students have participated in the programme. After the session a cultural programme of the members of the cell and students were conducted. Students have actively participated in the interaction session. I do hope this discussion will surely infuse some value to our students.

# नाती िनवमः किष्टू मरठ छन উচ্চারণ

Organized by

Women Counselling Cell, Karimpur Pannadevi College

Date: 11th March, 2022 (Friday), Time: 1:00 pm Venue: Smart Class room

By

Dr. Debjani Bhowmick (Chakraborty)

Associate Professor in Bengali, Sripat Singh College, Jiaganj, Murshidabad

Introduction by:

Sri Kaustav Bhattacharyya, Teacher-in-Charge, Karimpur Pannadevi College Vote of Thanks by:

Smt. Kakali Bandyopadhyay Convenor, Women Counselling cell, Karimpur Pannadevi College.