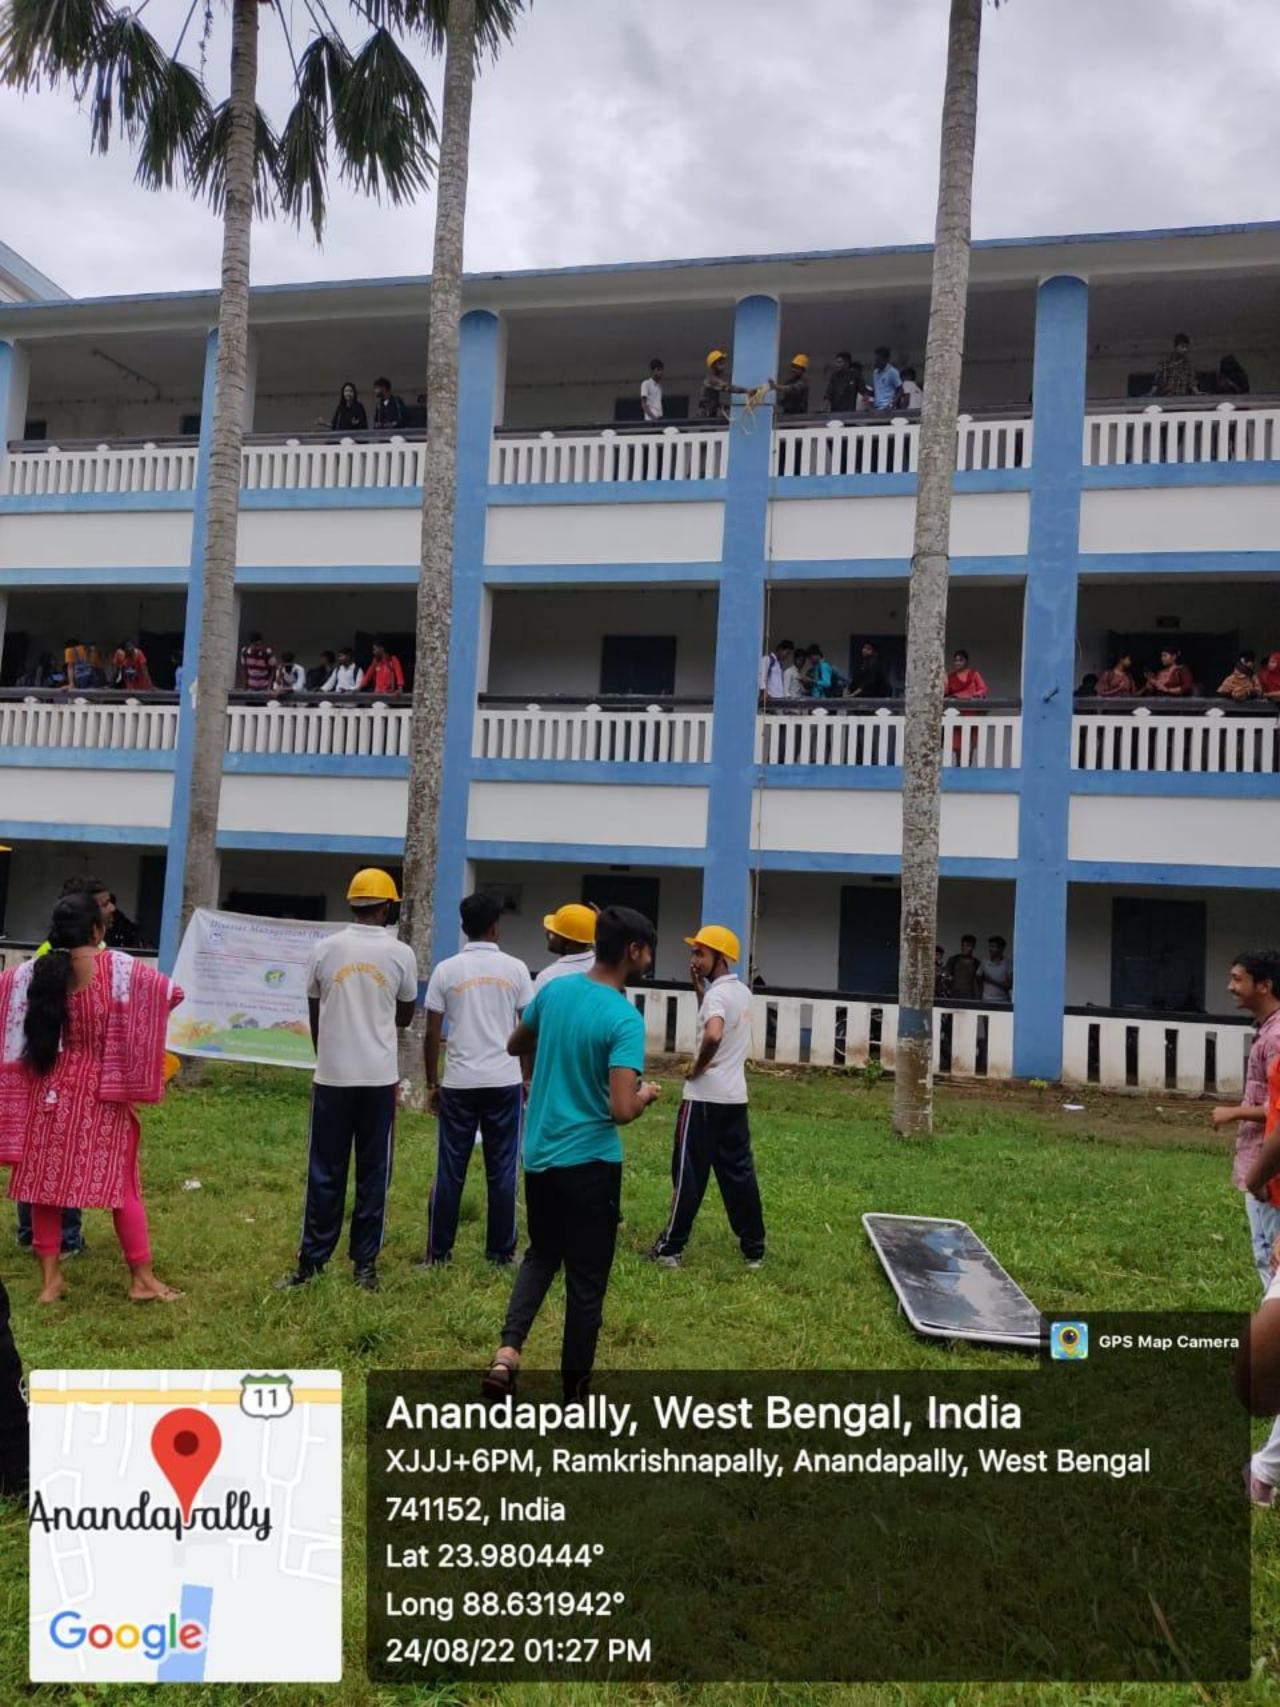

Karimpur Pannadevi College,

Karimpur, Nadia.

Sub: <u>Training-cum-Workshop & Mock Drill on Disaster Management and Disaster Risk Reduction.</u>

With a great pleasure this is to inform you that as per the subject cited above a Training cum Mock Drill programme on disaster management and preparedness for any natural calamity will be held on and from 12.06.2023 to 17.06.2023 to the senior students at your college so that they can equipped themselves to mitigate the losses & damages causes by any natural calamity or accidental fire incident etc.

Let me have the honour to inform your good self that in cooperation with the SDO, Tehatta our NCC College Unit (9/2B) has arranged a six day Certificate Course on Disaster Management from 12/06/2023 to 17/06/2023 (both days inclusive) in our college.