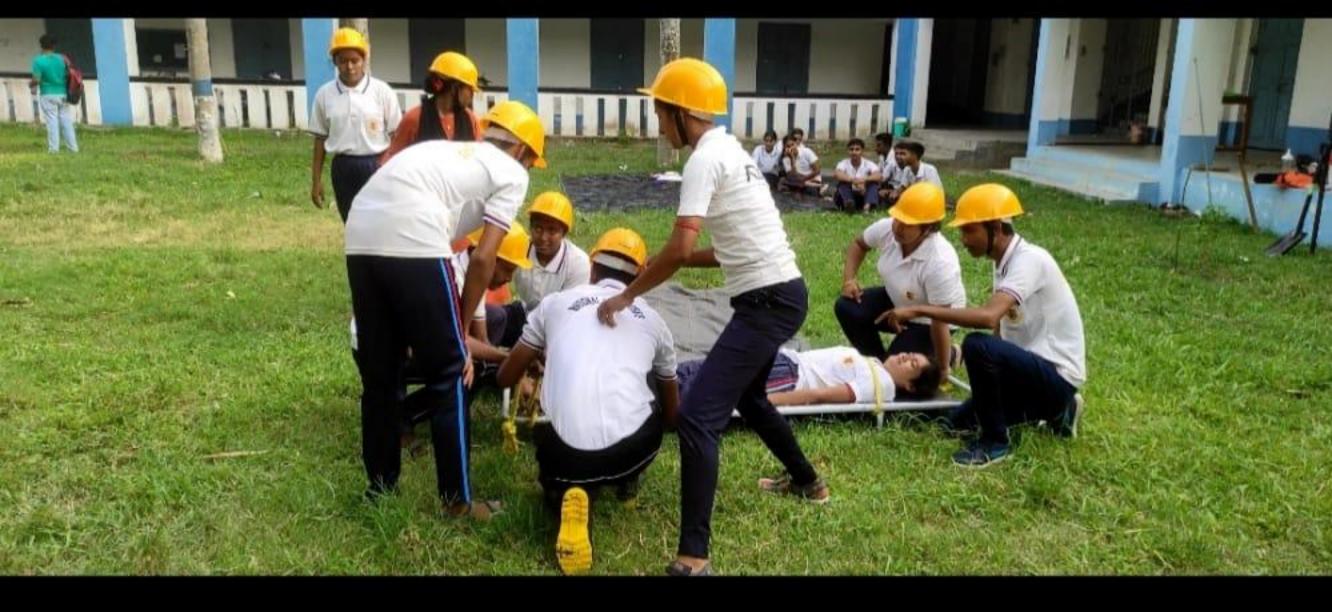

Karimpur Pannadevi College,

Karimpur, Nadia.

Sub: <u>Training-cum-Workshop & Mock Drill on Disaster Management and Disaster Risk Reduction.</u>

With a great pleasure this is to inform you that as per the subject cited above a Training cum Mock Drill programme on disaster management and preparedness for any natural calamity will be held on and from 12.06.2023 to 17.06.2023 to the senior students at your college so that they can equipped themselves to mitigate the losses & damages causes by any natural calamity or accidental fire incident etc.

Let me have the honour to inform your good self that in cooperation with the SDO, Tehatta our NCC College Unit (9/2B) has arranged a six day Certificate Course on Disaster Management from 12/06/2023 to 17/06/2023 (both days inclusive) in our college.