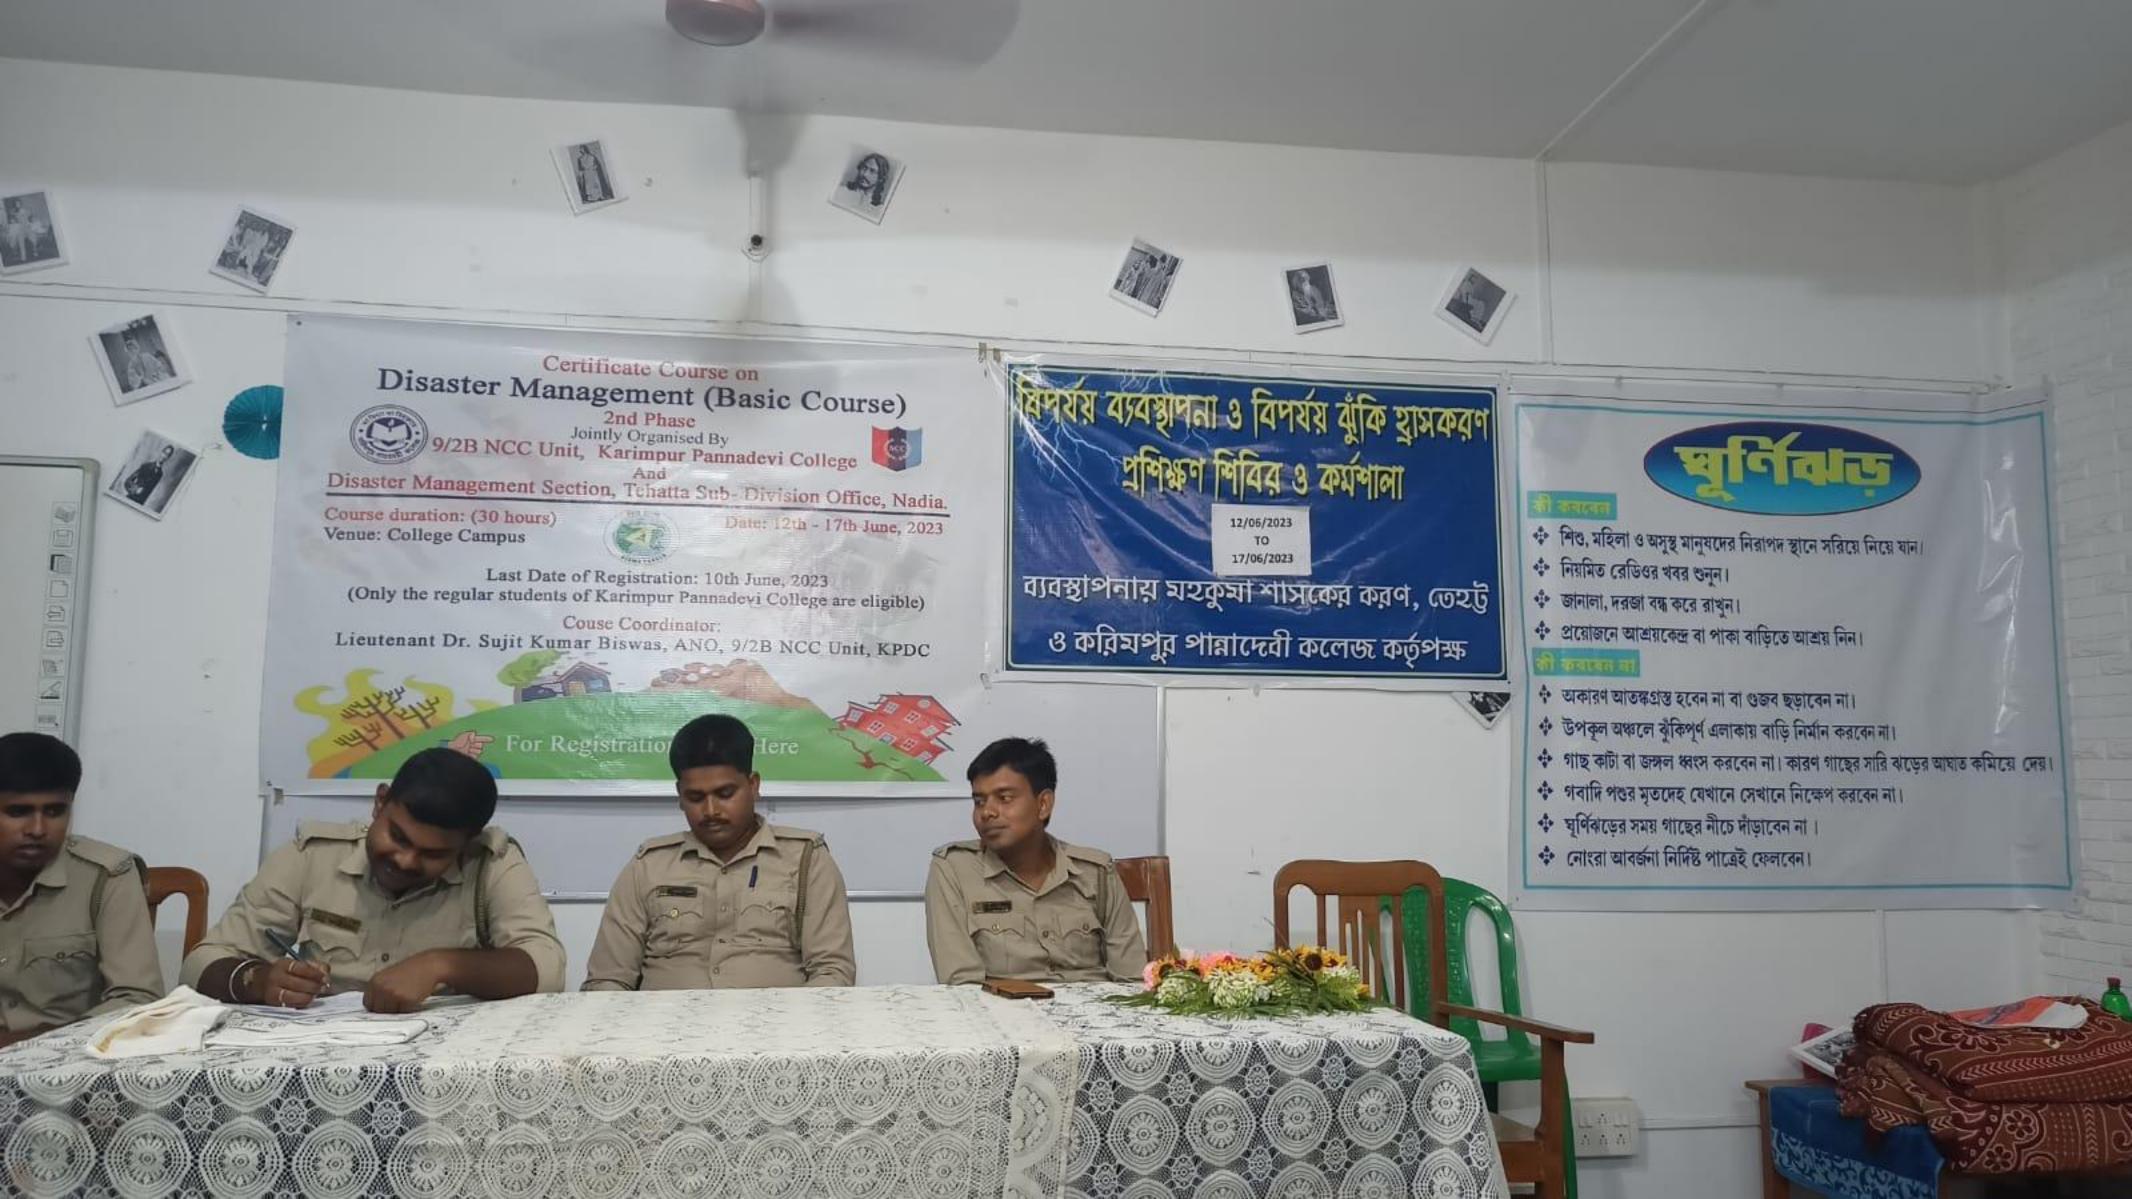

# Certificate Course on Disaster Management (Basic Course)

2nd Phase

Jointly Organised By
9/2B NCC Unit, Karimpur Pannadevi College

And

Disaster Management Section, Tehatta Sub- Division Office, Nadia.

Course duration: (30 hours)

Venue: College Campus

Date: 12th - 17th June, 2023

Last Date of Registration: 10th June, 2023
(Only the regular students of Karimpur Pannadevi College are eligible)

Couse Coordinator:

Lieutenant Dr. Sujit Kumar Biswas, ANO, 9/2B NCC Unit, KPDC