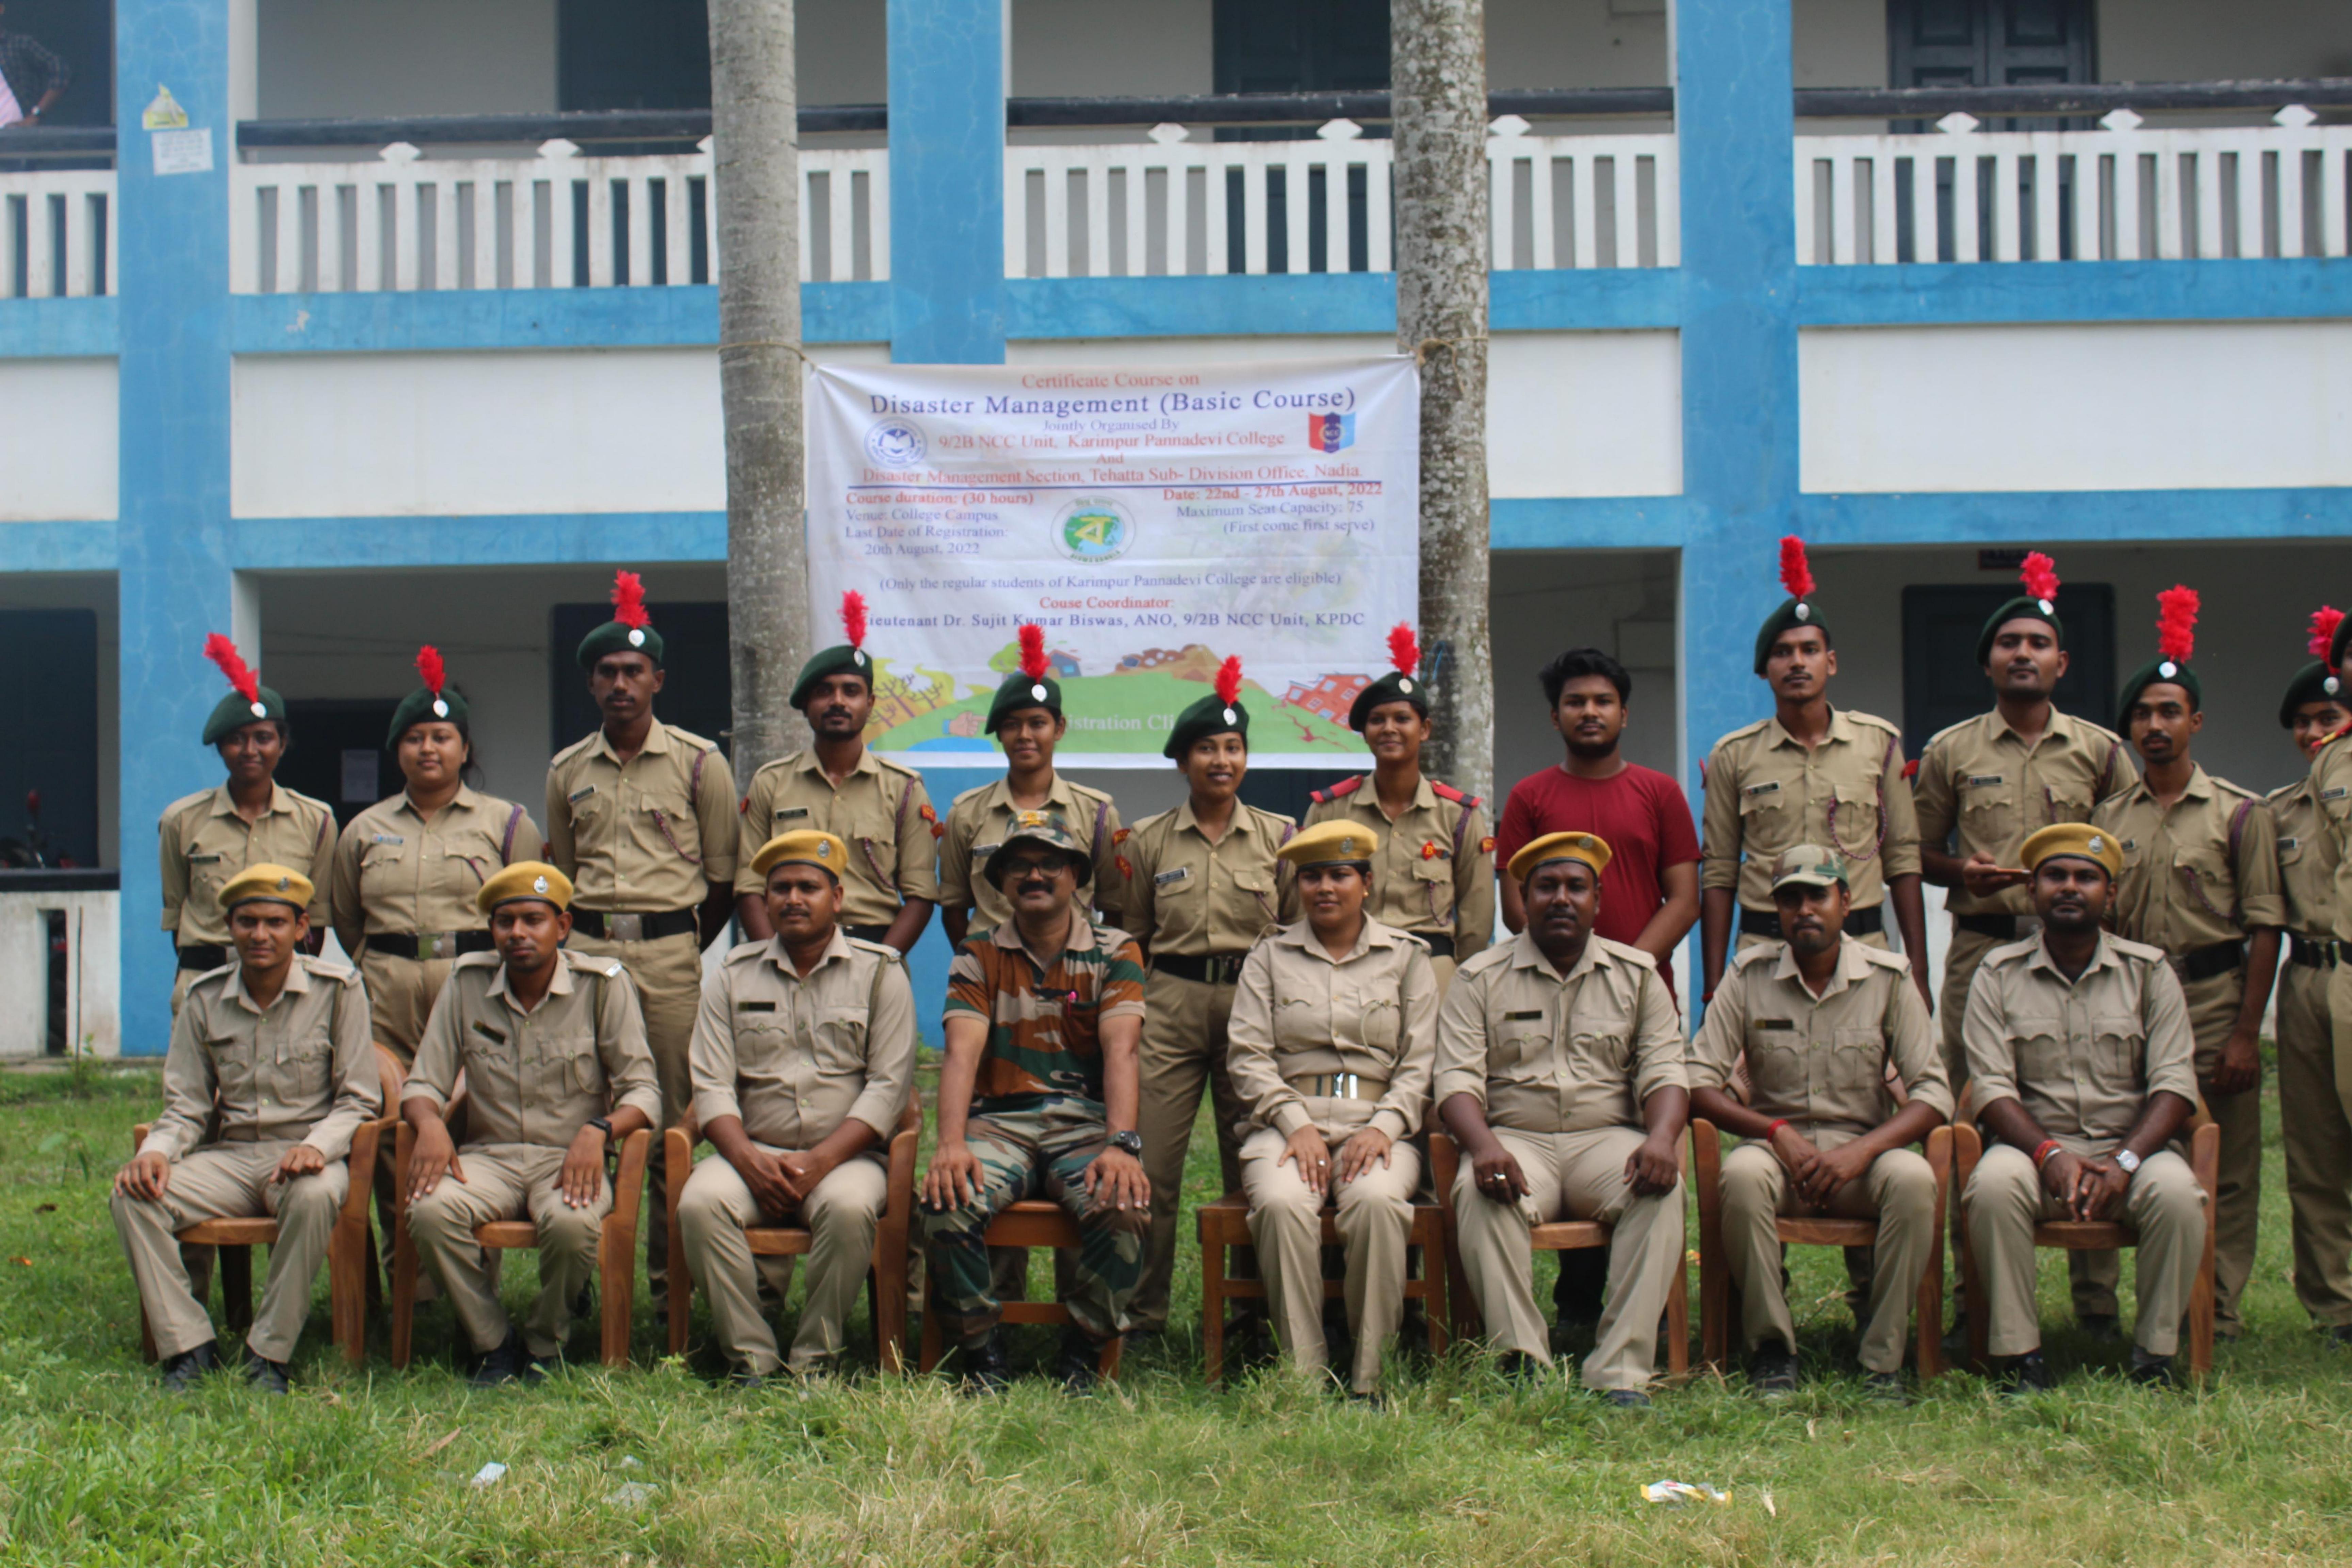

# Certificate Course on Disaster Management (Basic Course)

2nd Phase

Jointly Organised By
9/2B NCC Unit, Karimpur Pannadevi College

And

Disaster Management Section, Tehatta Sub- Division Office, Nadia.

Course duration: (30 hours)

Venue: College Campus

Date: 12th - 17th June, 2023

Last Date of Registration: 10th June, 2023
(Only the regular students of Karimpur Pannadevi College are eligible)

Couse Coordinator:

Lieutenant Dr. Sujit Kumar Biswas, ANO, 9/2B NCC Unit, KPDC