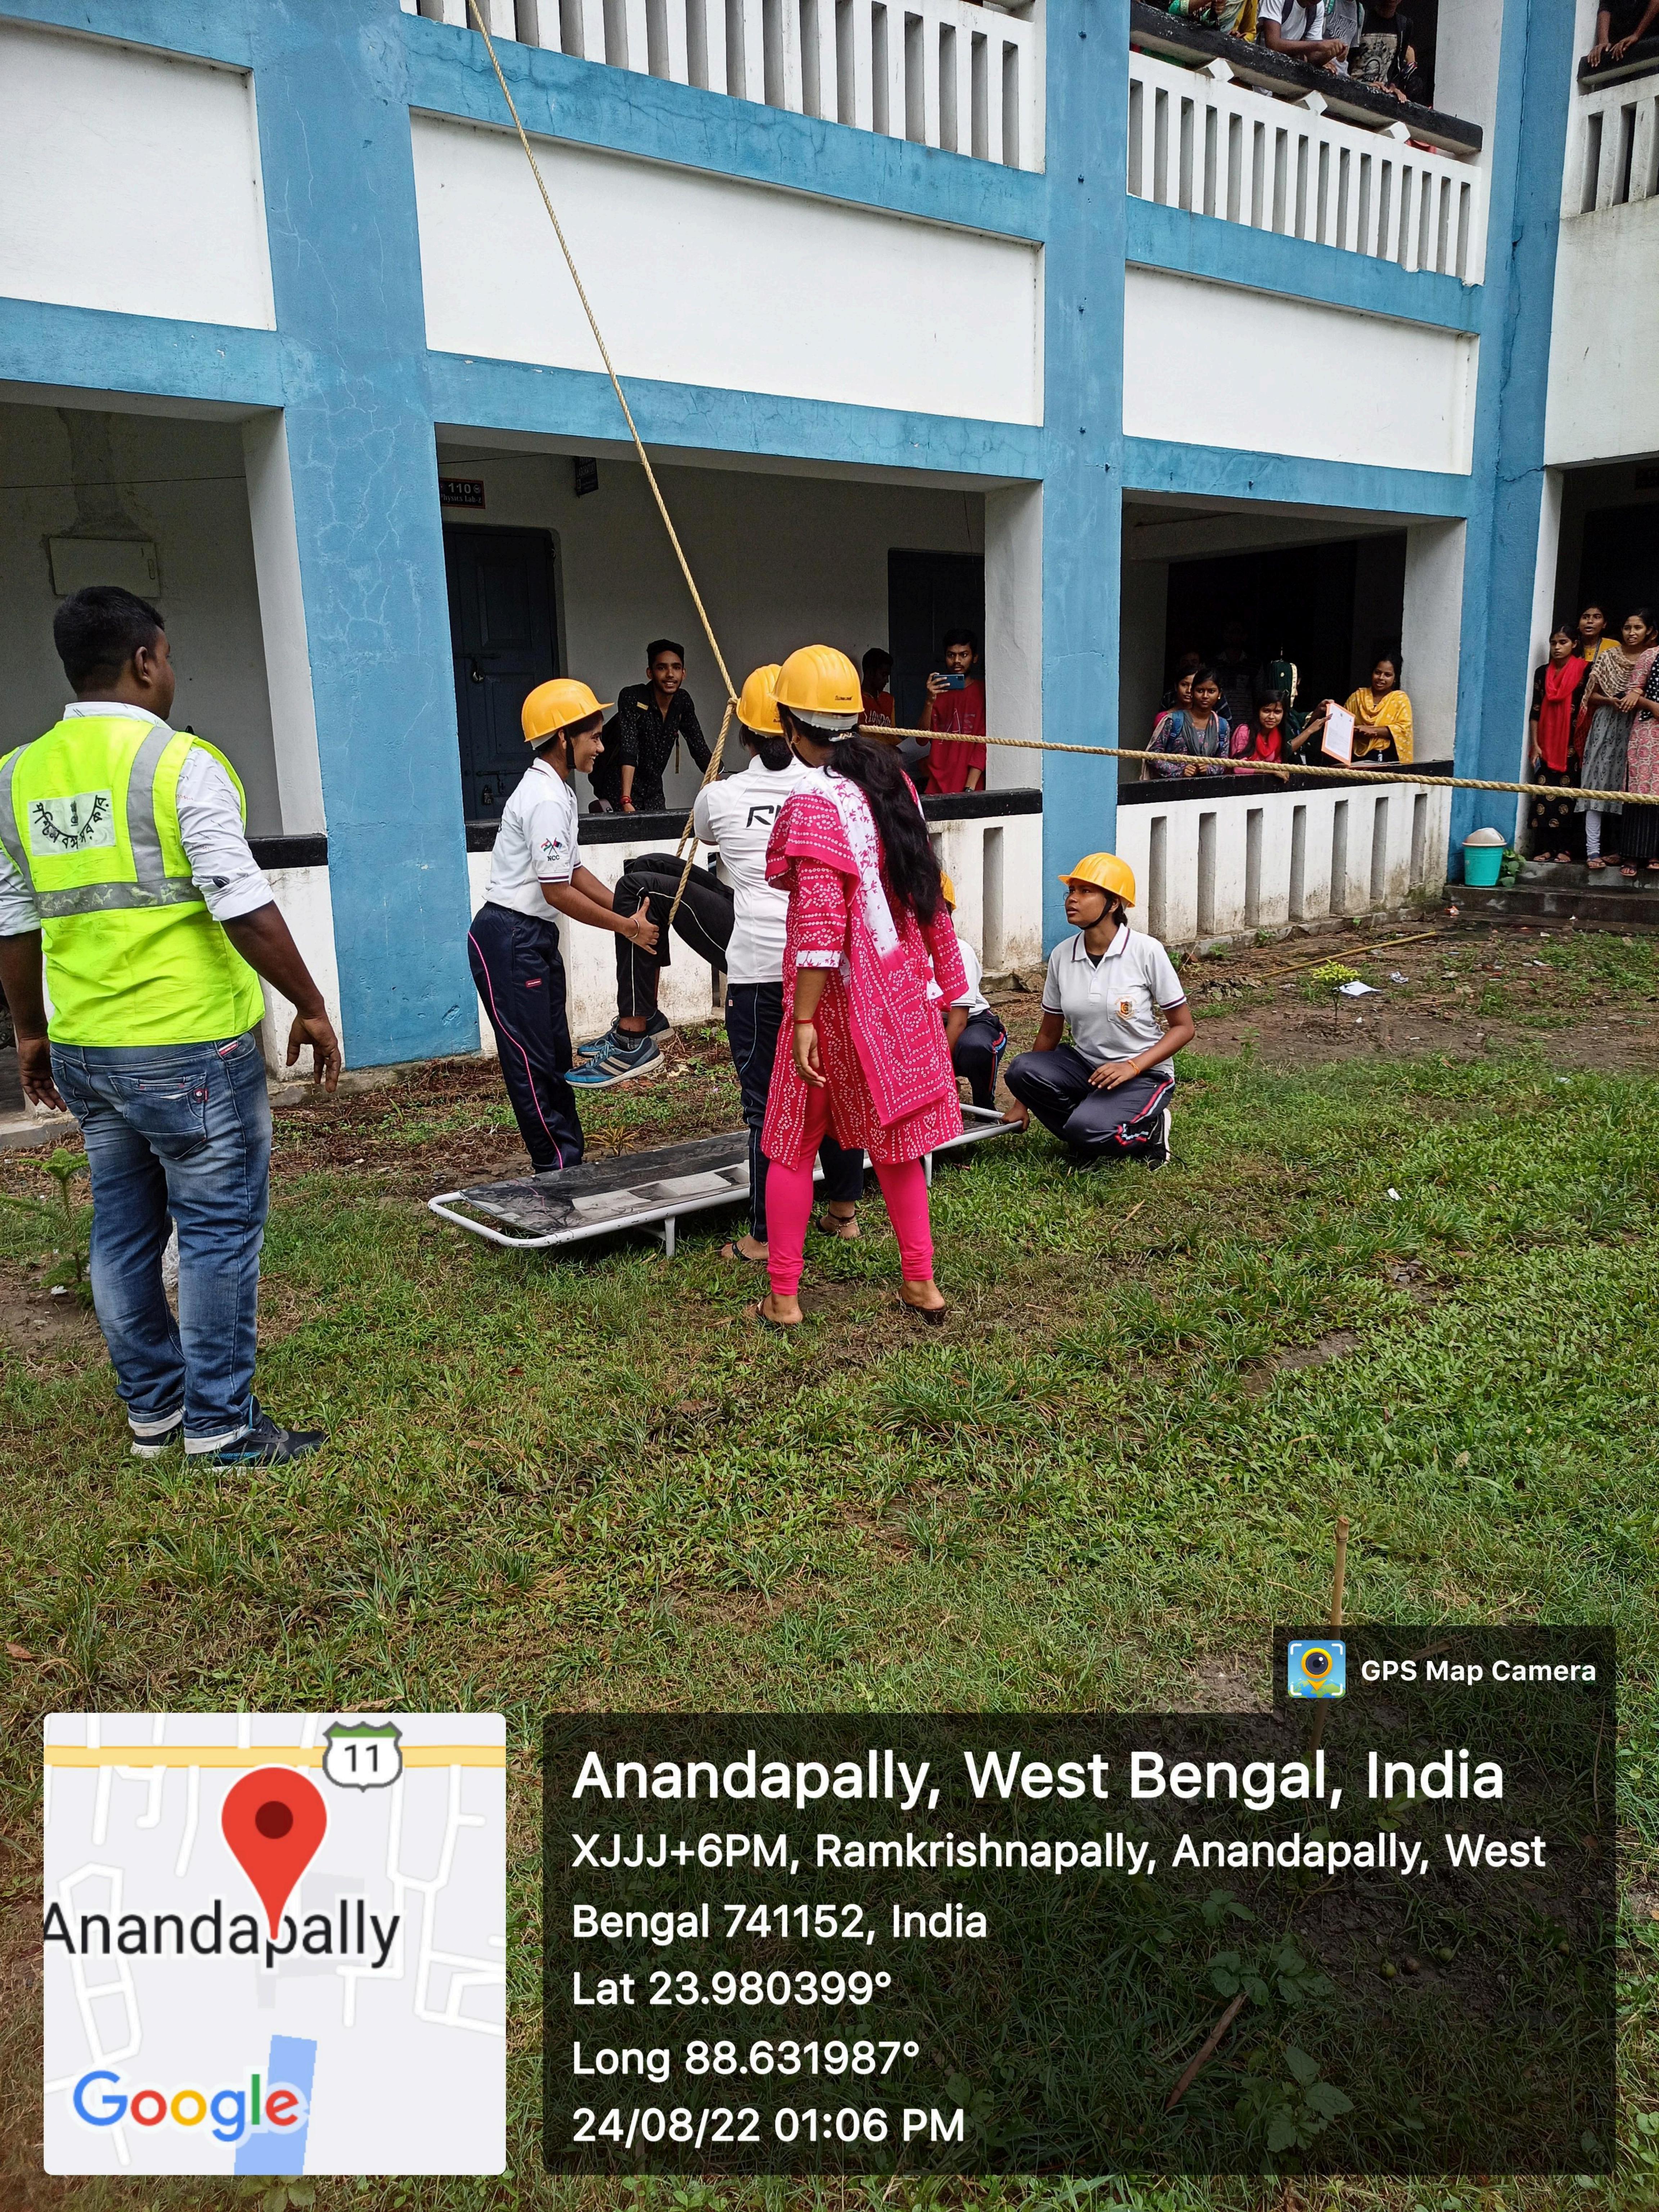

# Certificate Course on Disaster Management (Basic Course)

2nd Phase

Jointly Organised By
9/2B NCC Unit, Karimpur Pannadevi College

And

Disaster Management Section, Tehatta Sub- Division Office, Nadia.

Course duration: (30 hours)

Venue: College Campus

Date: 12th - 17th June, 2023

Last Date of Registration: 10th June, 2023
(Only the regular students of Karimpur Pannadevi College are eligible)

Couse Coordinator:

Lieutenant Dr. Sujit Kumar Biswas, ANO, 9/2B NCC Unit, KPDC