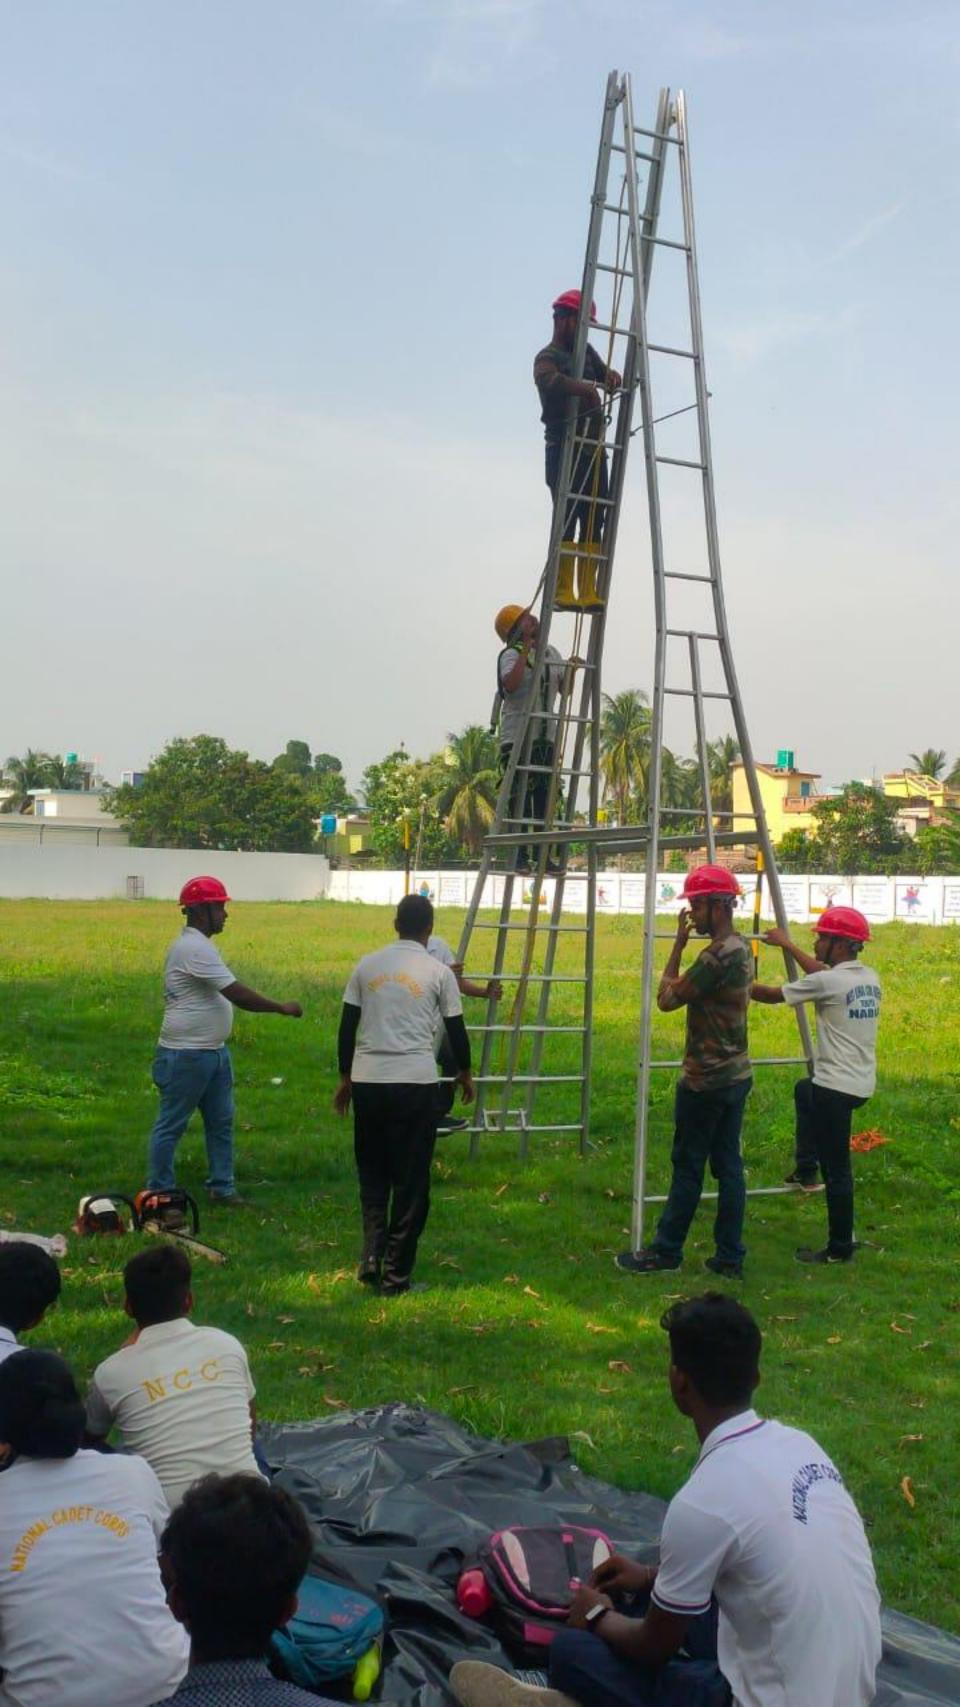

Karimpur Pannadevi College,

Karimpur, Nadia.

Sub: <u>Training-cum-Workshop & Mock Drill on Disaster Management and Disaster Risk Reduction.</u>

With a great pleasure this is to inform you that as per the subject cited above a Training cum Mock Drill programme on disaster management and preparedness for any natural calamity will be held on and from 12.06.2023 to 17.06.2023 to the senior students at your college so that they can equipped themselves to mitigate the losses & damages causes by any natural calamity or accidental fire incident etc.