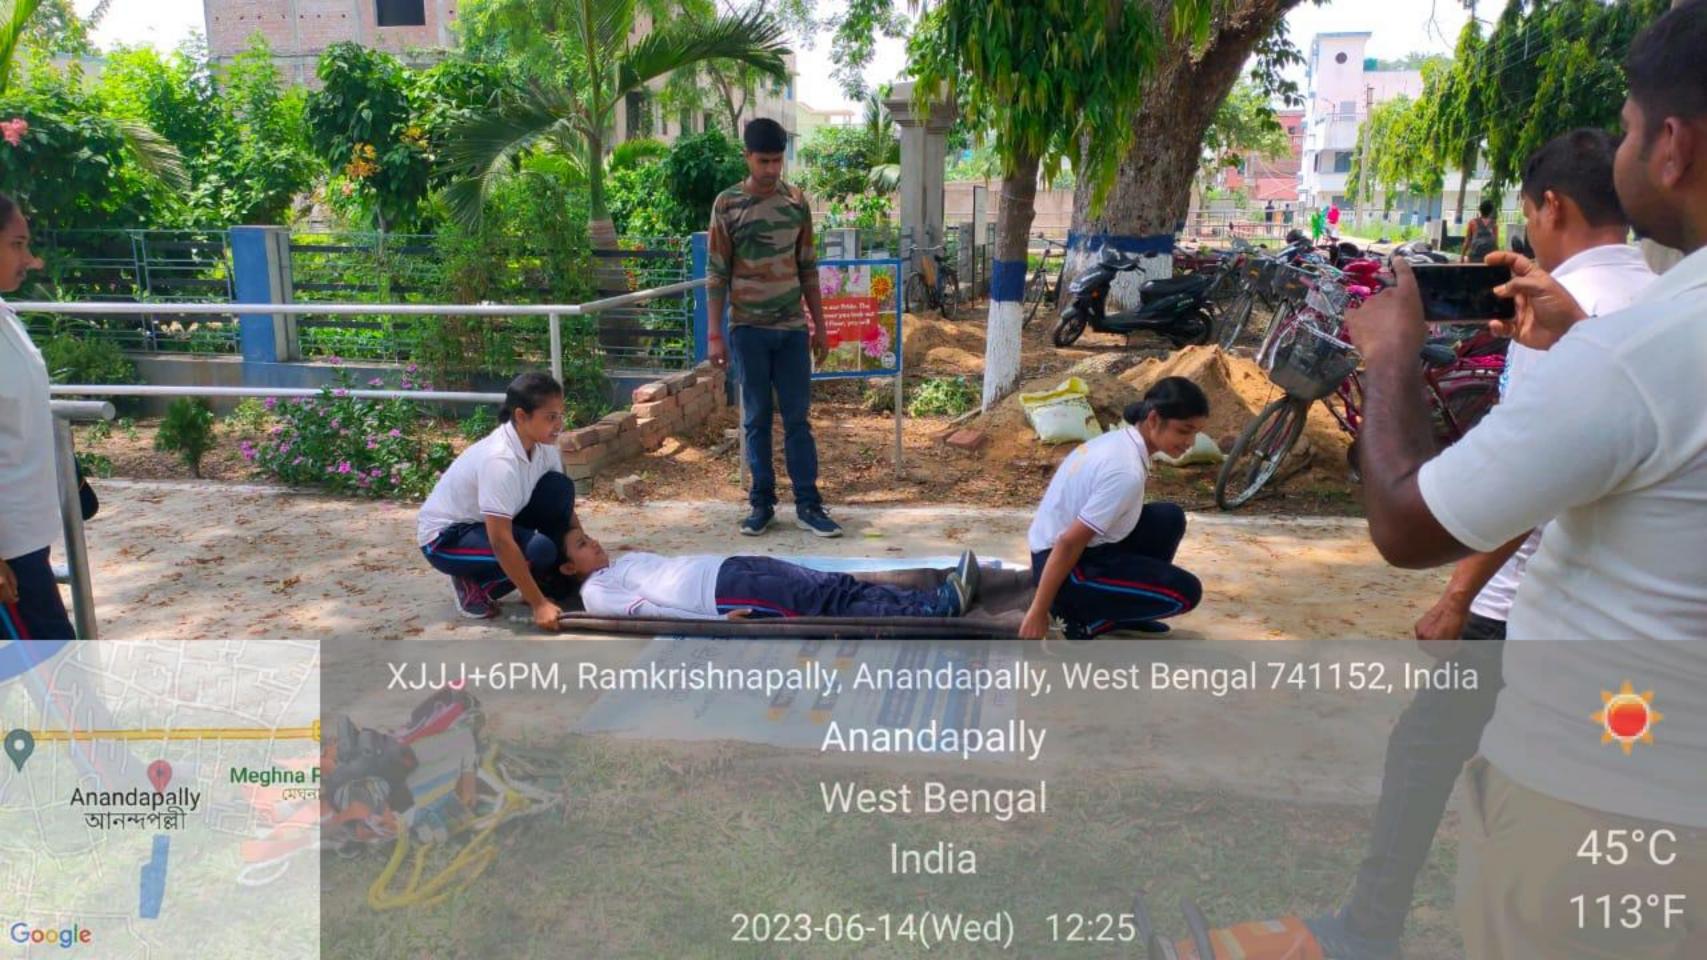

Karimpur Pannadevi College,

Karimpur, Nadia.

Sub: <u>Training-cum-Workshop & Mock Drill on Disaster Management and Disaster Risk Reduction.</u>

With a great pleasure this is to inform you that as per the subject cited above a Training cum Mock Drill programme on disaster management and preparedness for any natural calamity will be held on and from 12.06.2023 to 17.06.2023 to the senior students at your college so that they can equipped themselves to mitigate the losses & damages causes by any natural calamity or accidental fire incident etc.