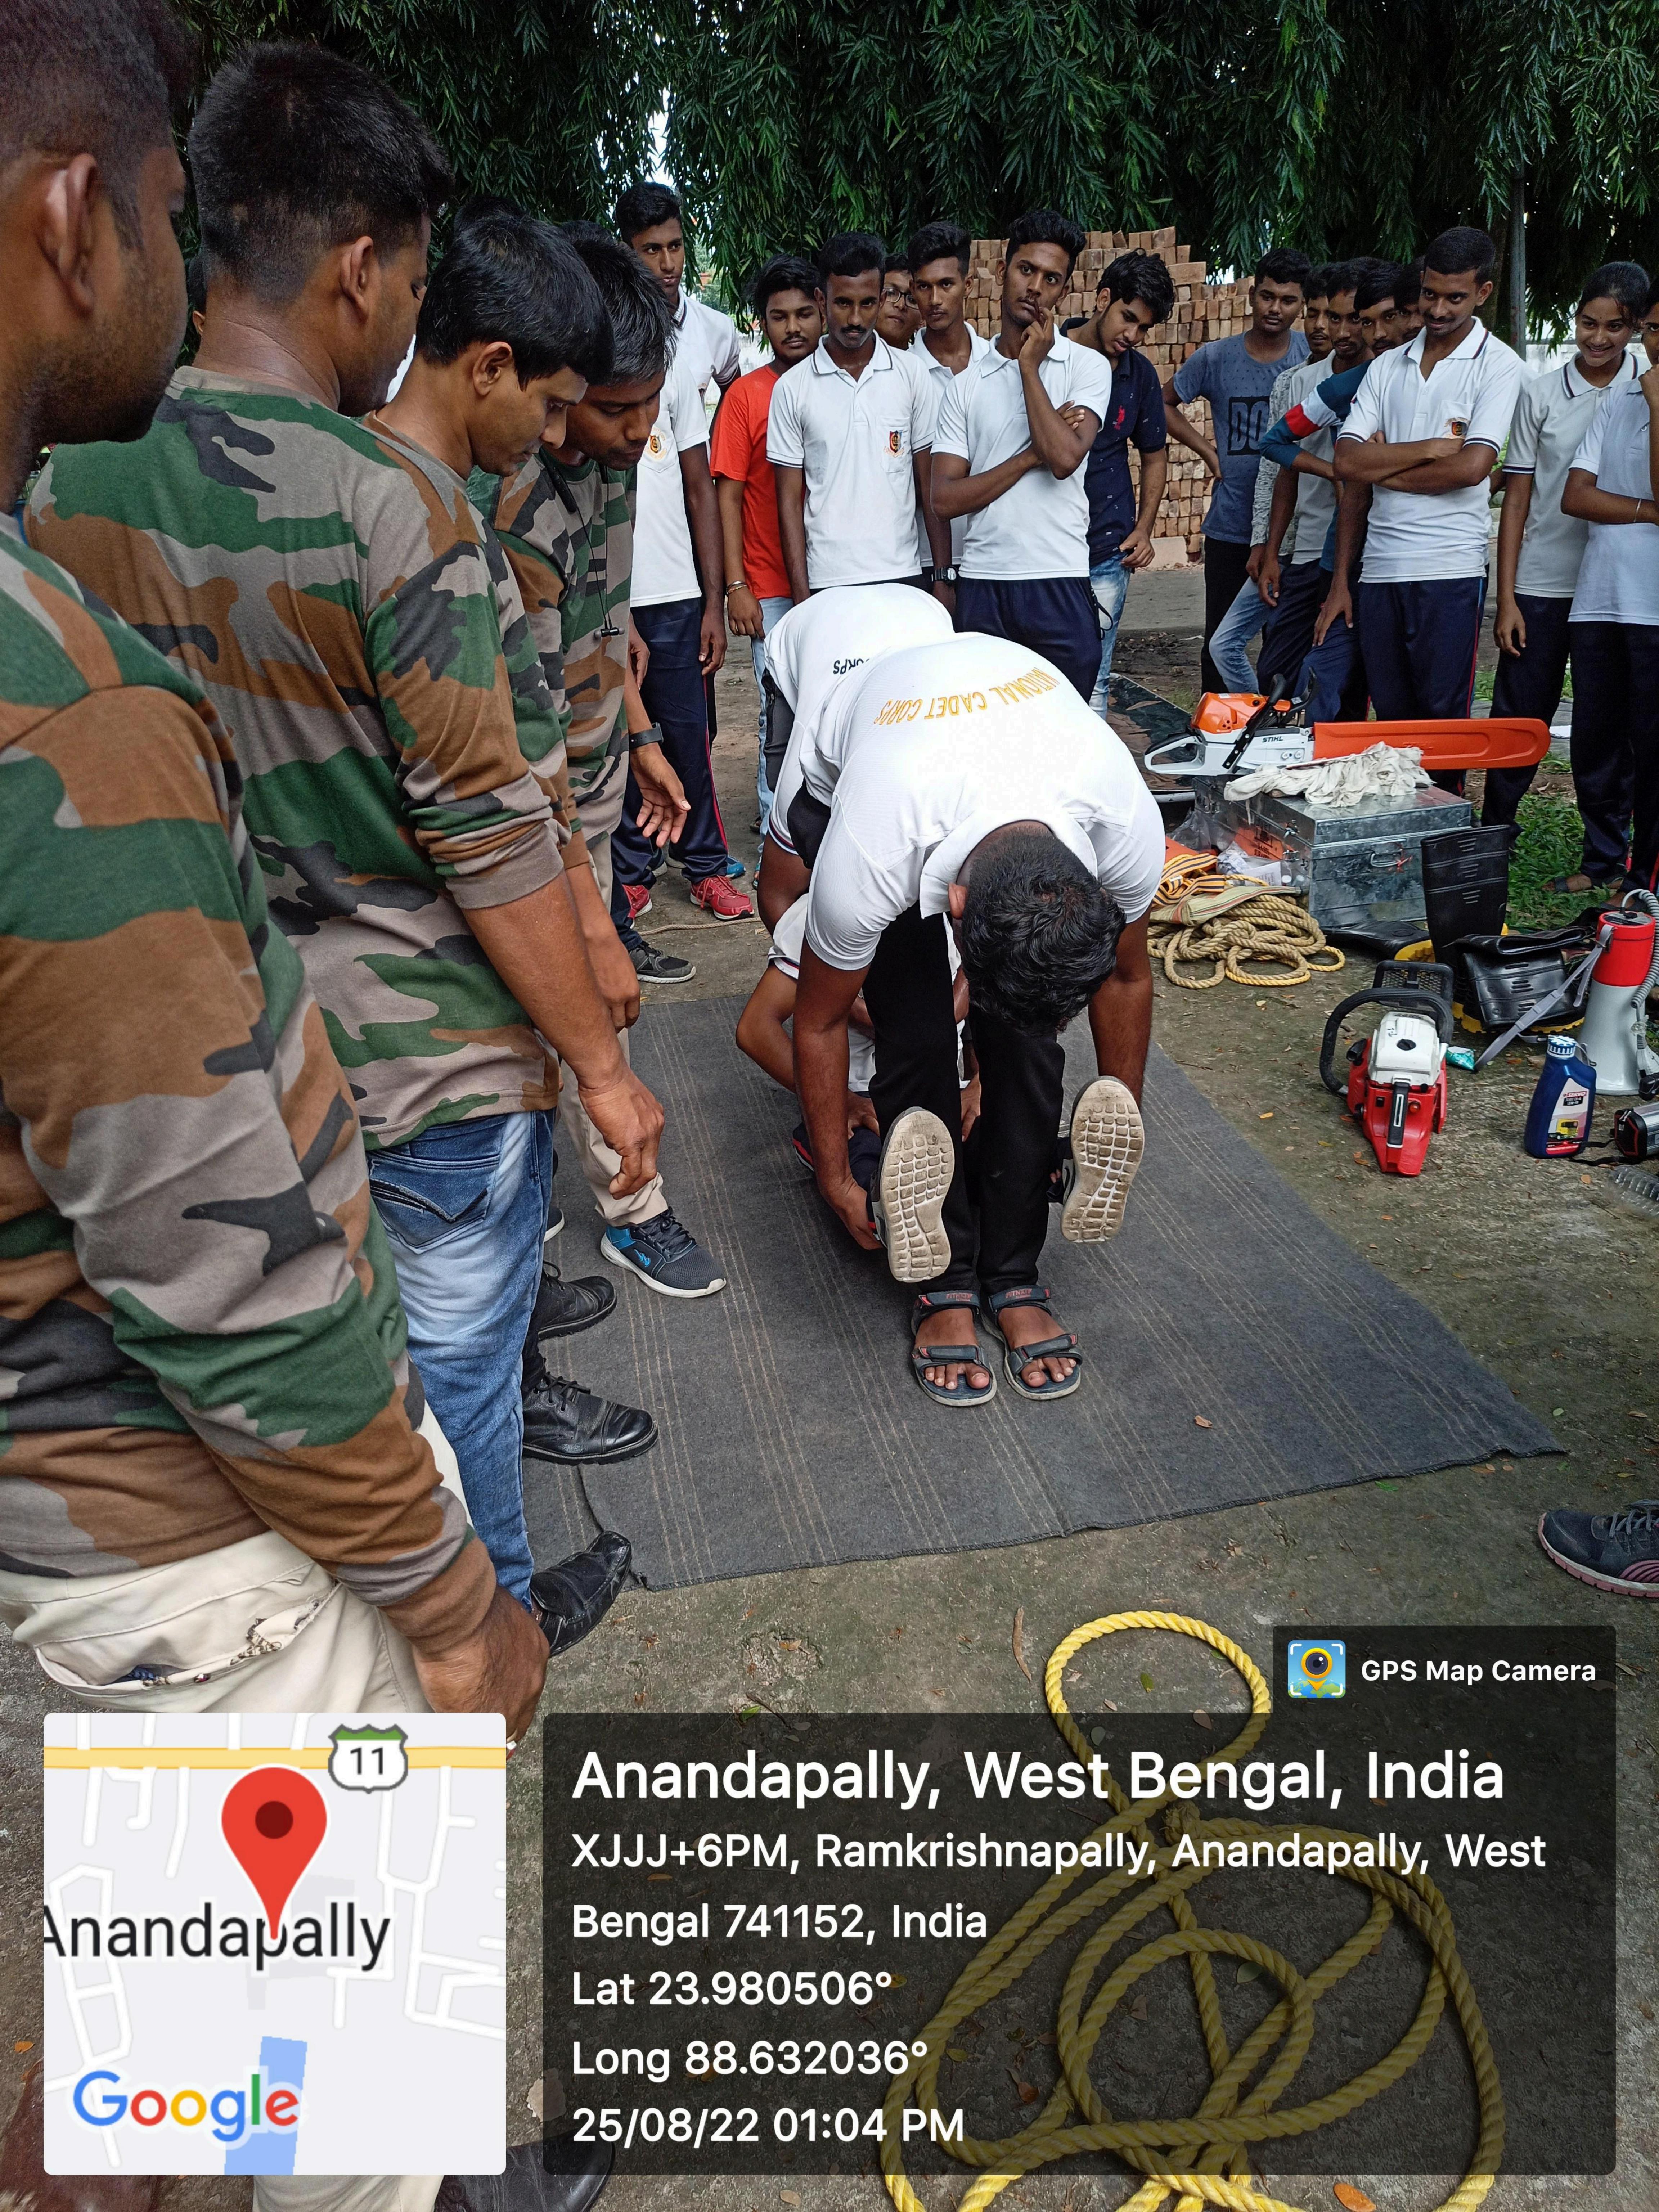

# Certificate Course on Disaster Management (Basic Course)

2nd Phase

Jointly Organised By
9/2B NCC Unit, Karimpur Pannadevi College

And

Disaster Management Section, Tehatta Sub- Division Office, Nadia.

Course duration: (30 hours)

Venue: College Campus

Date: 12th - 17th June, 2023

Last Date of Registration: 10th June, 2023
(Only the regular students of Karimpur Pannadevi College are eligible)

Couse Coordinator:

Lieutenant Dr. Sujit Kumar Biswas, ANO, 9/2B NCC Unit, KPDC