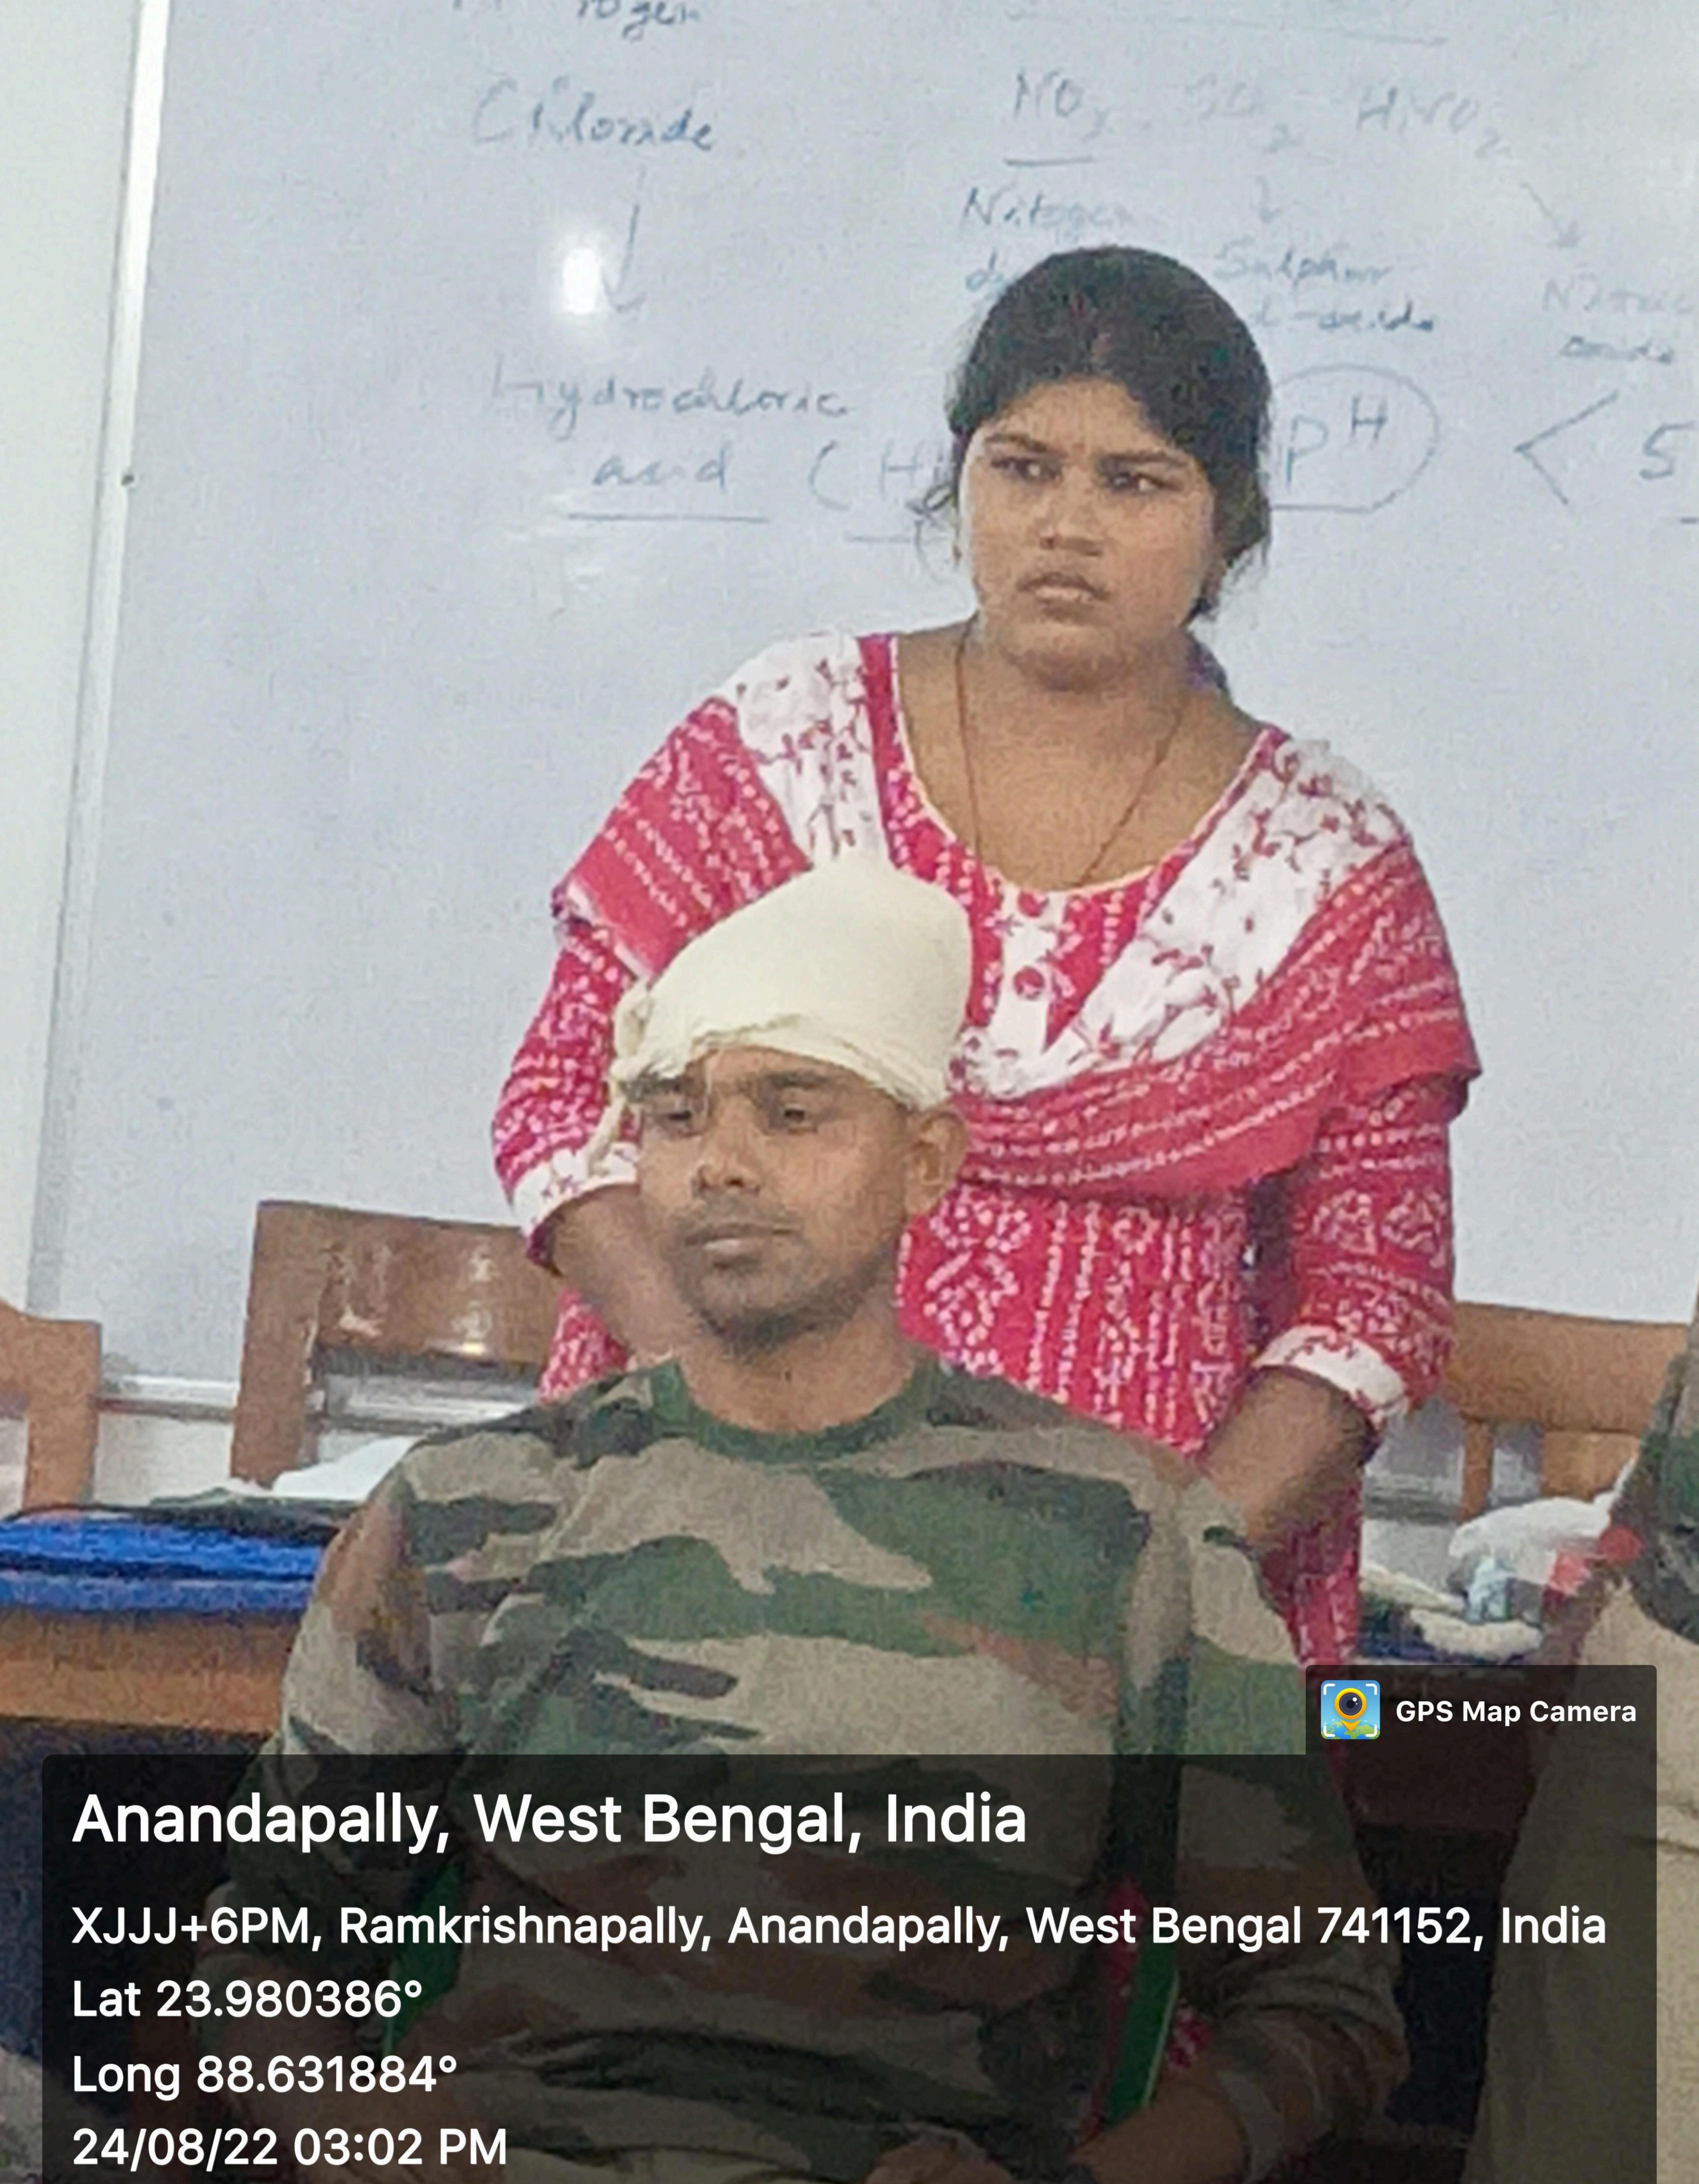

# Certificate Course on Disaster Management (Basic Course)

2nd Phase

Jointly Organised By
9/2B NCC Unit, Karimpur Pannadevi College

And

Disaster Management Section, Tehatta Sub- Division Office, Nadia.

Course duration: (30 hours)

Venue: College Campus

Date: 12th - 17th June, 2023

Last Date of Registration: 10th June, 2023
(Only the regular students of Karimpur Pannadevi College are eligible)

Couse Coordinator:

Lieutenant Dr. Sujit Kumar Biswas, ANO, 9/2B NCC Unit, KPDC