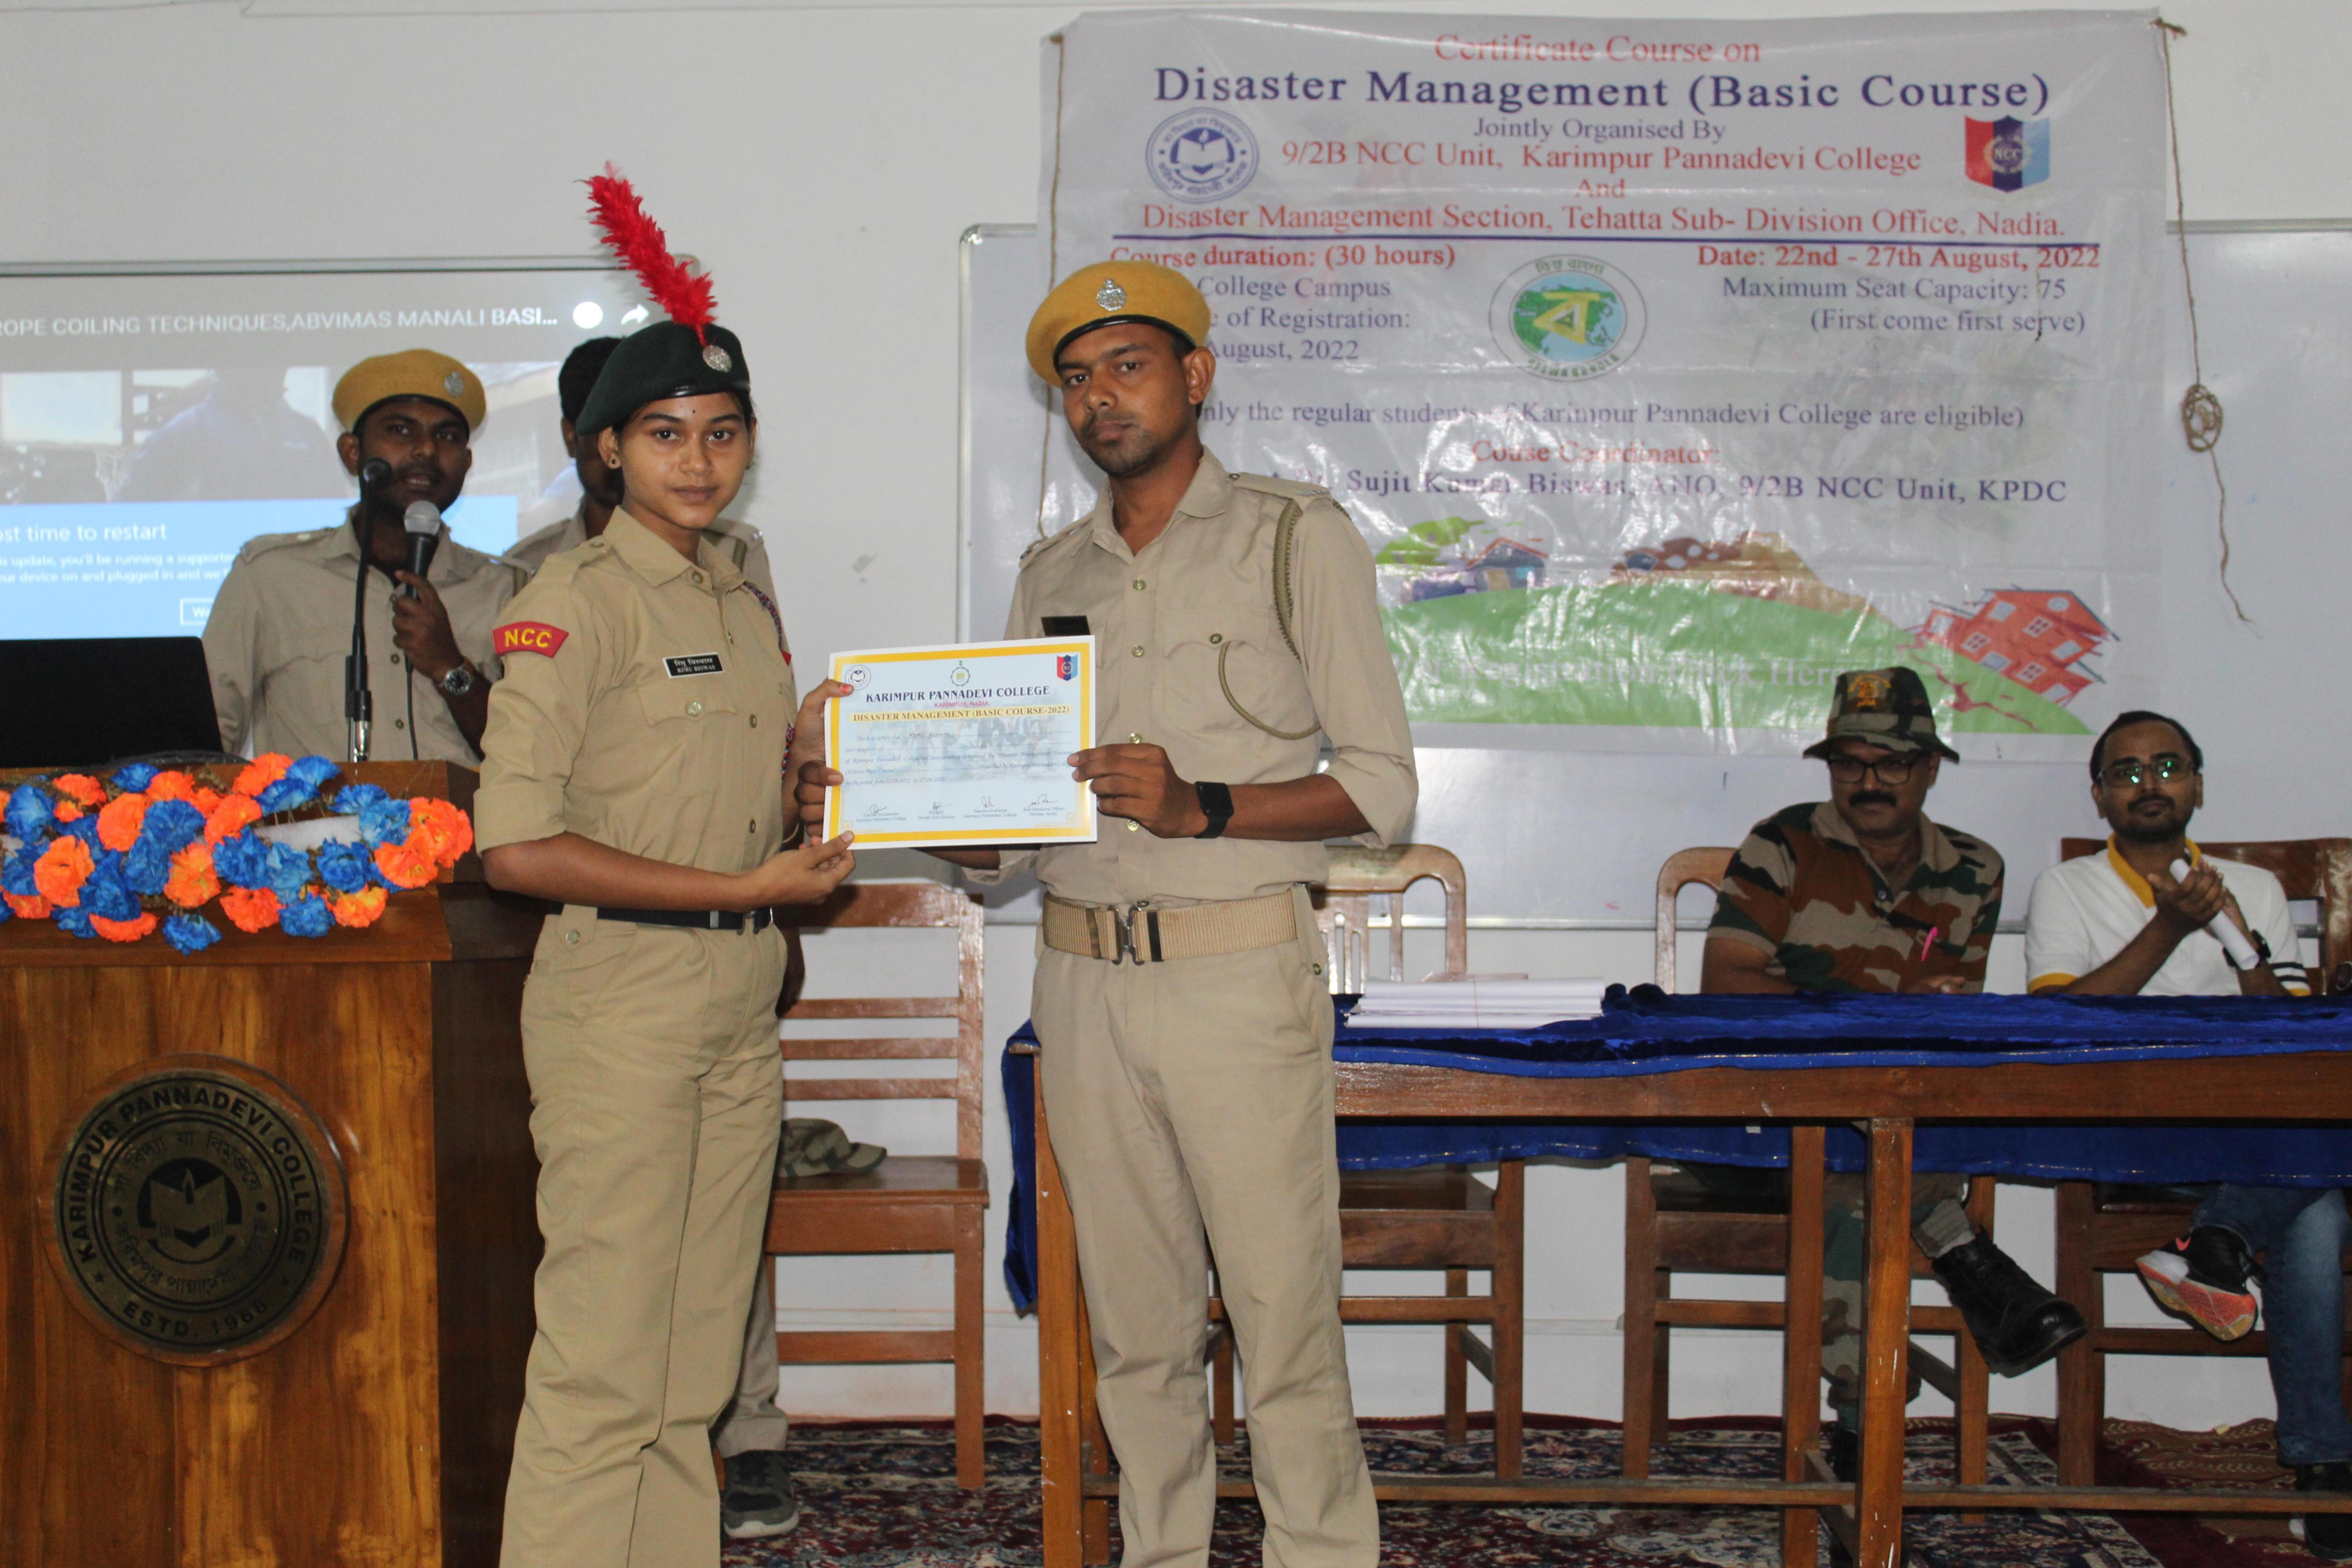

# Certificate Course on Disaster Management (Basic Course)

2nd Phase

Jointly Organised By
9/2B NCC Unit, Karimpur Pannadevi College

And

Disaster Management Section, Tehatta Sub- Division Office, Nadia.

Course duration: (30 hours)

Venue: College Campus

Date: 12th - 17th June, 2023

Last Date of Registration: 10th June, 2023
(Only the regular students of Karimpur Pannadevi College are eligible)

Couse Coordinator:

Lieutenant Dr. Sujit Kumar Biswas, ANO, 9/2B NCC Unit, KPDC