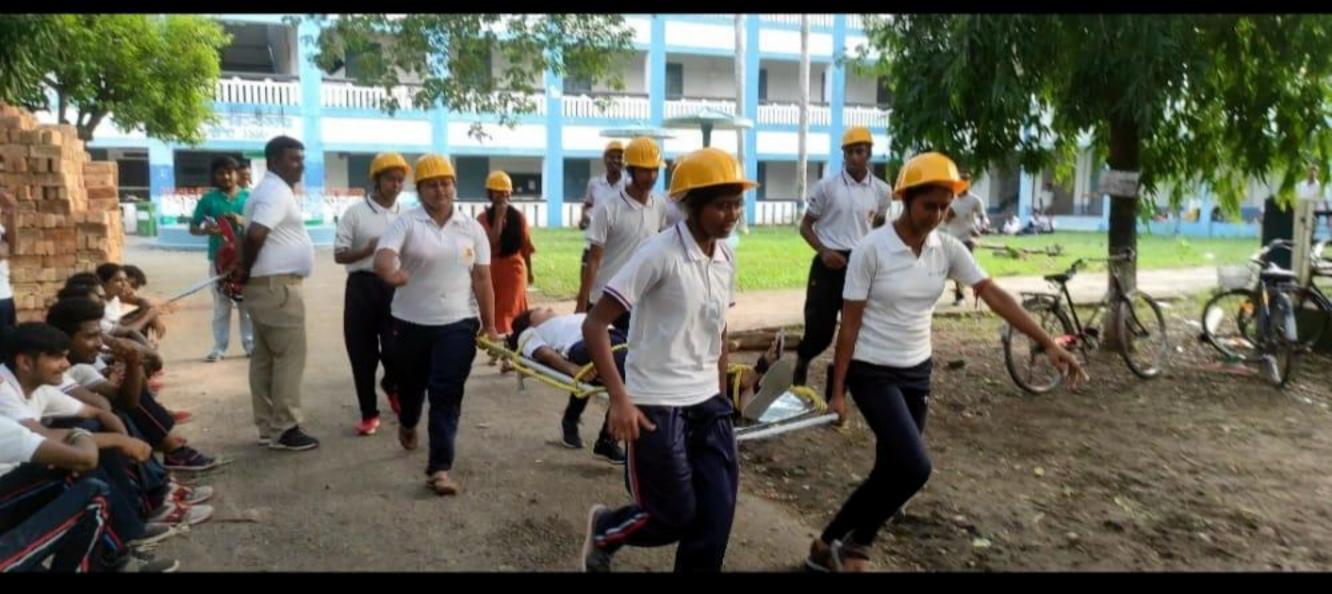

# Certificate Course on Disaster Management (Basic Course)

2nd Phase

Jointly Organised By
9/2B NCC Unit, Karimpur Pannadevi College

And

Disaster Management Section, Tehatta Sub- Division Office, Nadia.

Course duration: (30 hours)

Venue: College Campus

Date: 12th - 17th June, 2023

Last Date of Registration: 10th June, 2023
(Only the regular students of Karimpur Pannadevi College are eligible)

Couse Coordinator:

Lieutenant Dr. Sujit Kumar Biswas, ANO, 9/2B NCC Unit, KPDC