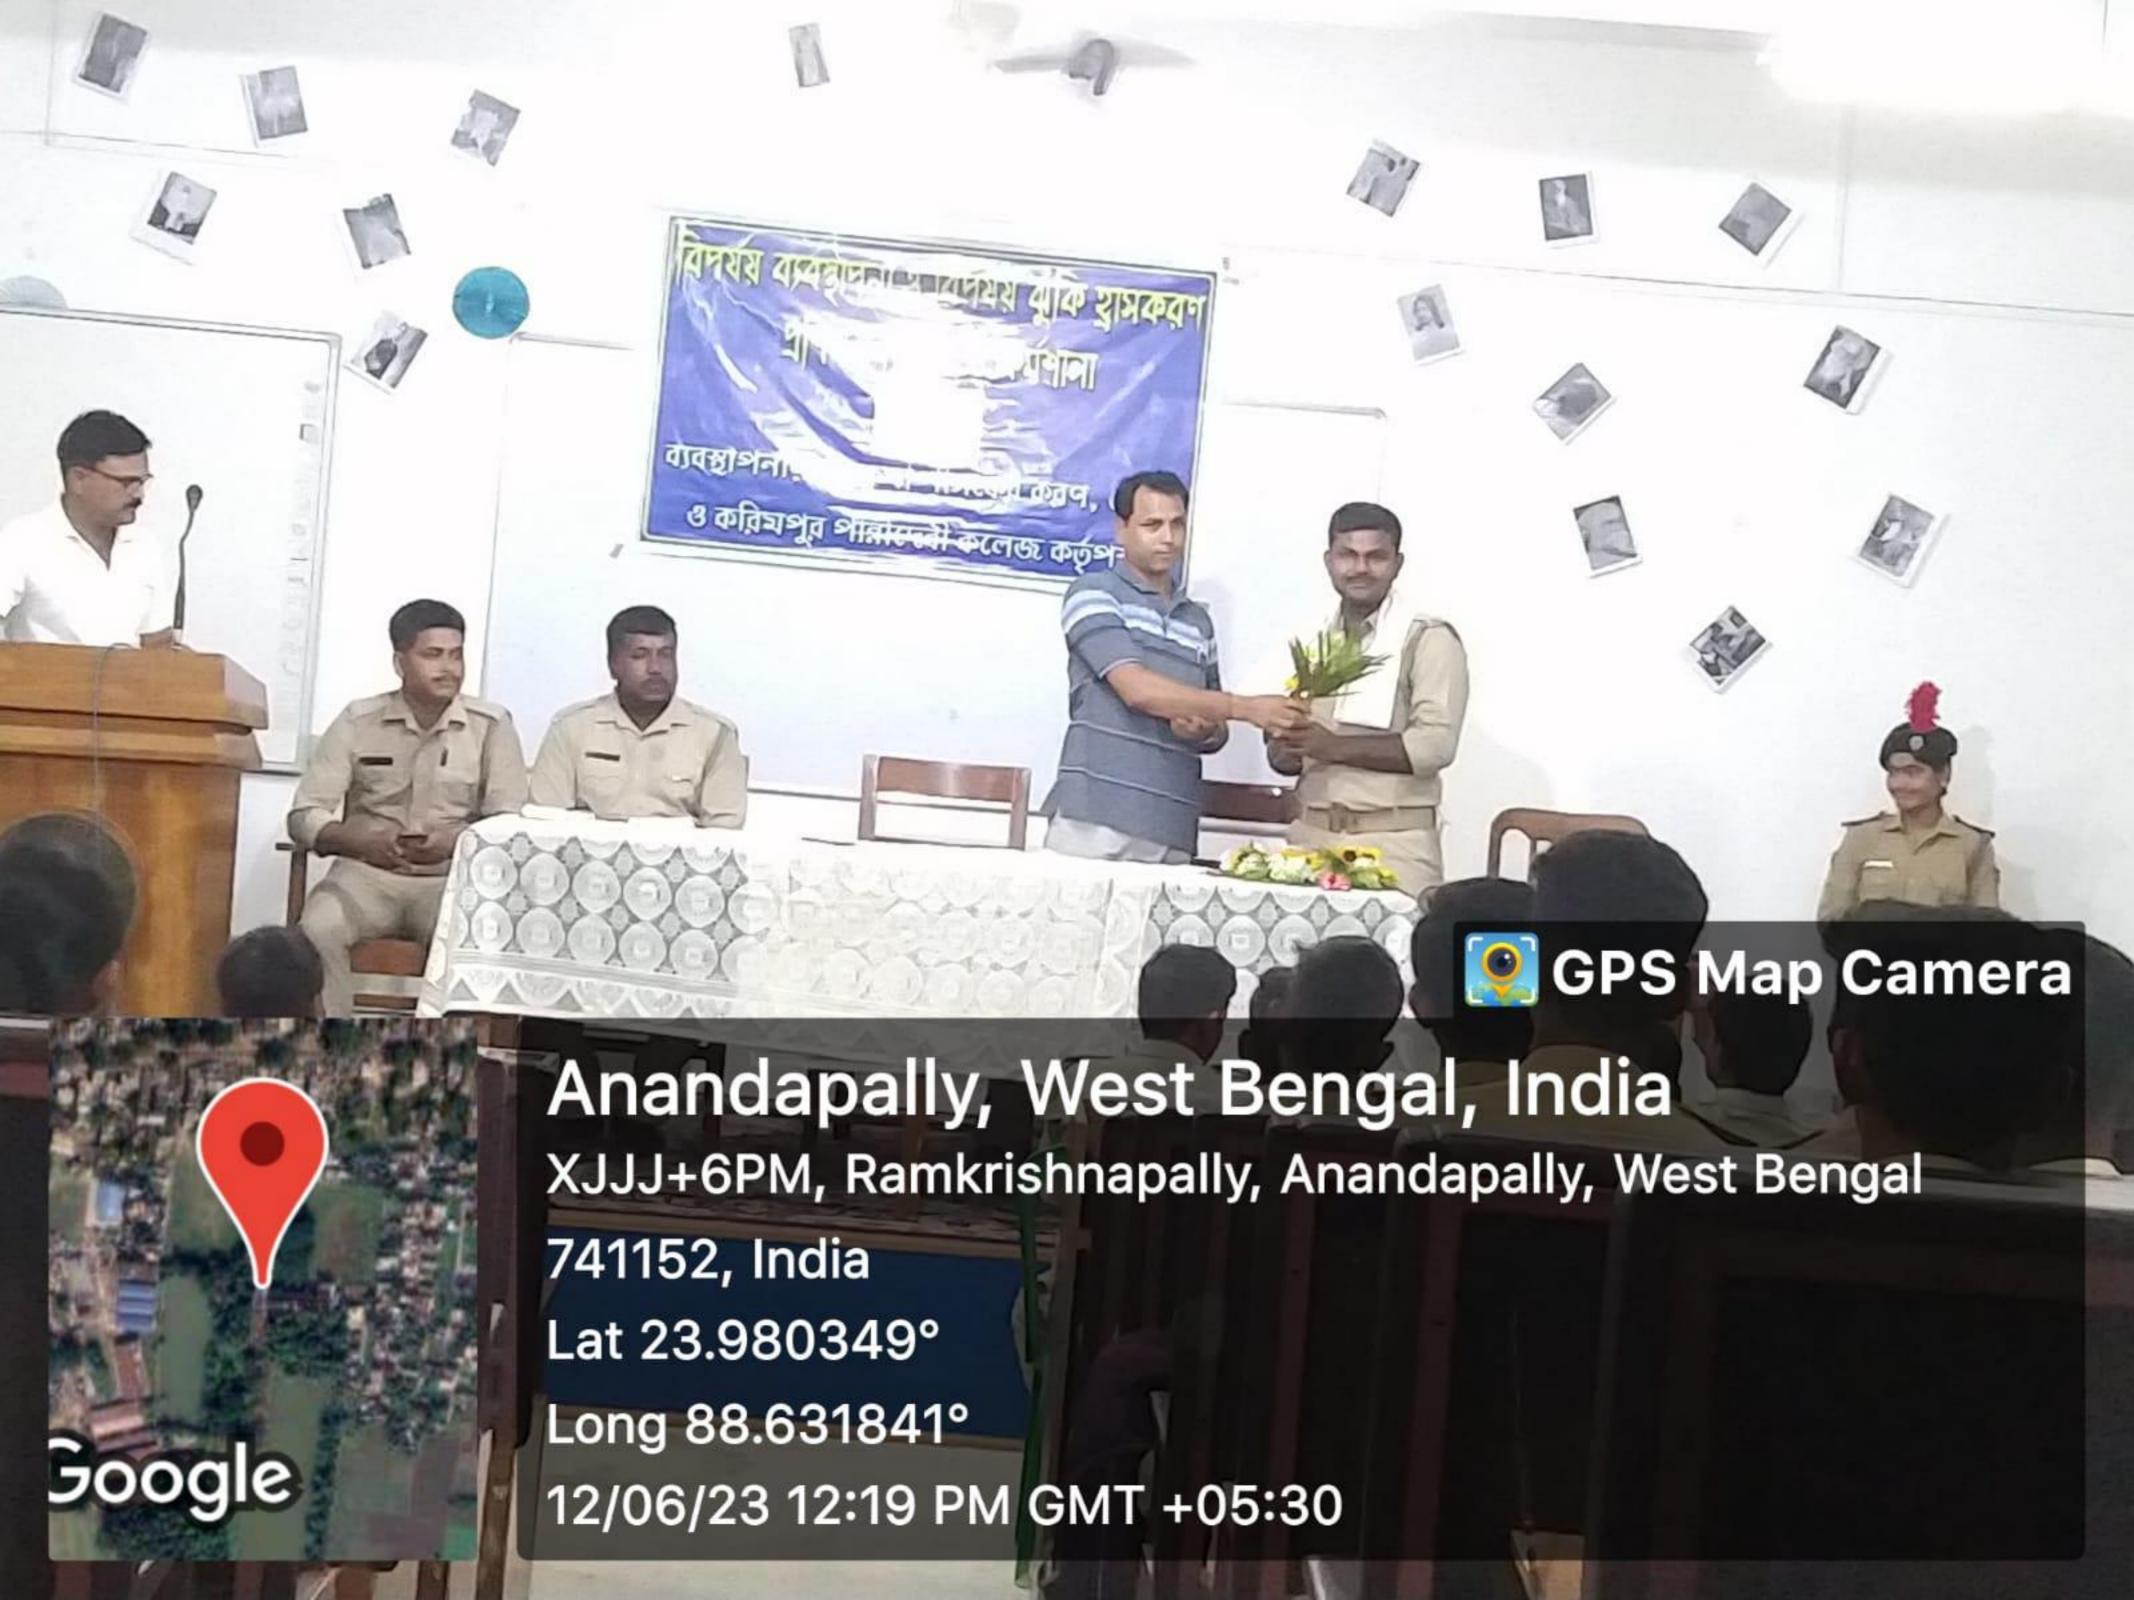

Karimpur Pannadevi College,

Karimpur, Nadia.

Sub: <u>Training-cum-Workshop & Mock Drill on Disaster Management and Disaster Risk Reduction.</u>

With a great pleasure this is to inform you that as per the subject cited above a Training cum Mock Drill programme on disaster management and preparedness for any natural calamity will be held on and from 12.06.2023 to 17.06.2023 to the senior students at your college so that they can equipped themselves to mitigate the losses & damages causes by any natural calamity or accidental fire incident etc.

Date: 12/06/2023 & 17/06/2023

Organised By: NCC , Karimpur Pannadevi College & Disaster Management Cell,

Attendance Sheet of the participants

|   | Date: 12/06/2023 |
|---|------------------|
|   | Whatsapp No.     |
| ı | 0000-1110-       |