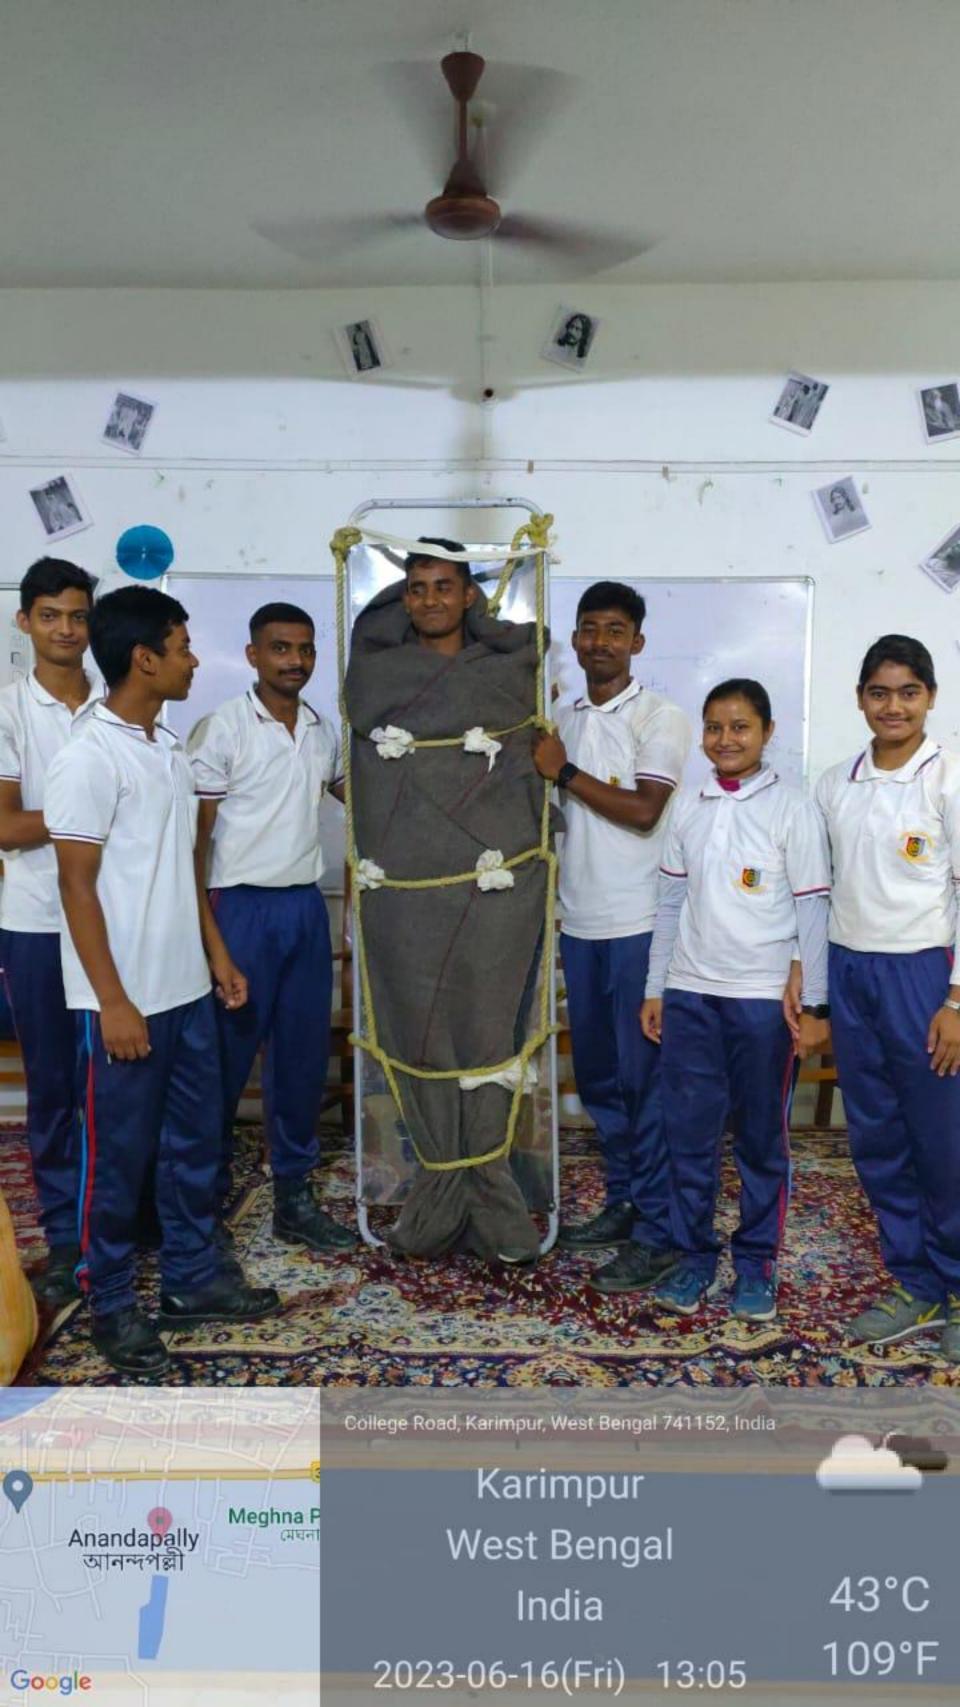

Karimpur Pannadevi College,

Karimpur, Nadia.

Sub: <u>Training-cum-Workshop & Mock Drill on Disaster Management and Disaster Risk Reduction.</u>

With a great pleasure this is to inform you that as per the subject cited above a Training cum Mock Drill programme on disaster management and preparedness for any natural calamity will be held on and from 12.06.2023 to 17.06.2023 to the senior students at your college so that they can equipped themselves to mitigate the losses & damages causes by any natural calamity or accidental fire incident etc.