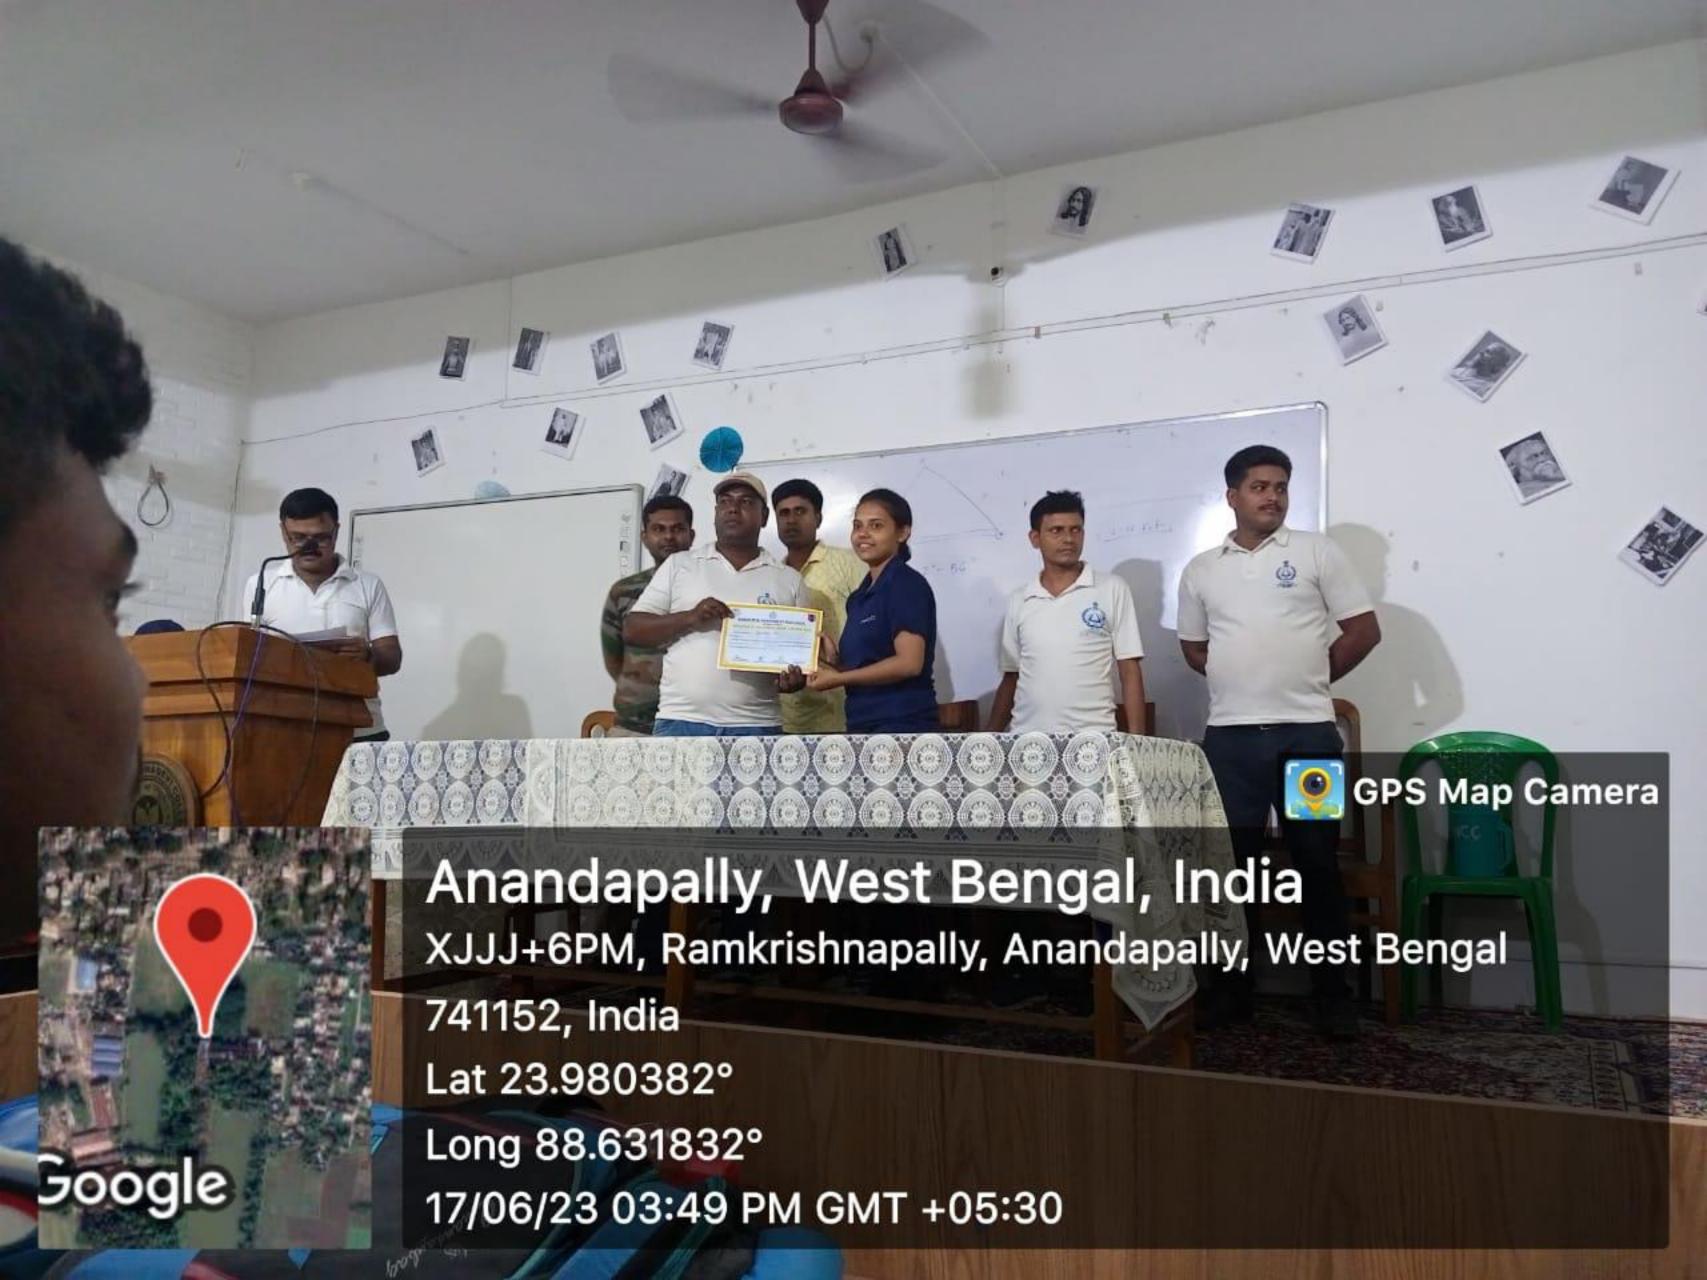

Date: 12/06/2023 & 17/06/2023

Organised By: NCC , Karimpur Pannadevi College & Disaster Management Cell,

Attendance Sheet of the participants

|   | Date: 12/06/2023 |
|---|------------------|
|   | Whatsapp No.     |
| ı | 0000-1110-       |

Programme: Certificate Course on Disaster Management
Date: 12/06/2023 & 17/06/2023
Organised By: NCC , Karimpur Pannadevi College & Disaster Management Cell, Tehatta

Place : College Campus

Attendance Sheet of the participants