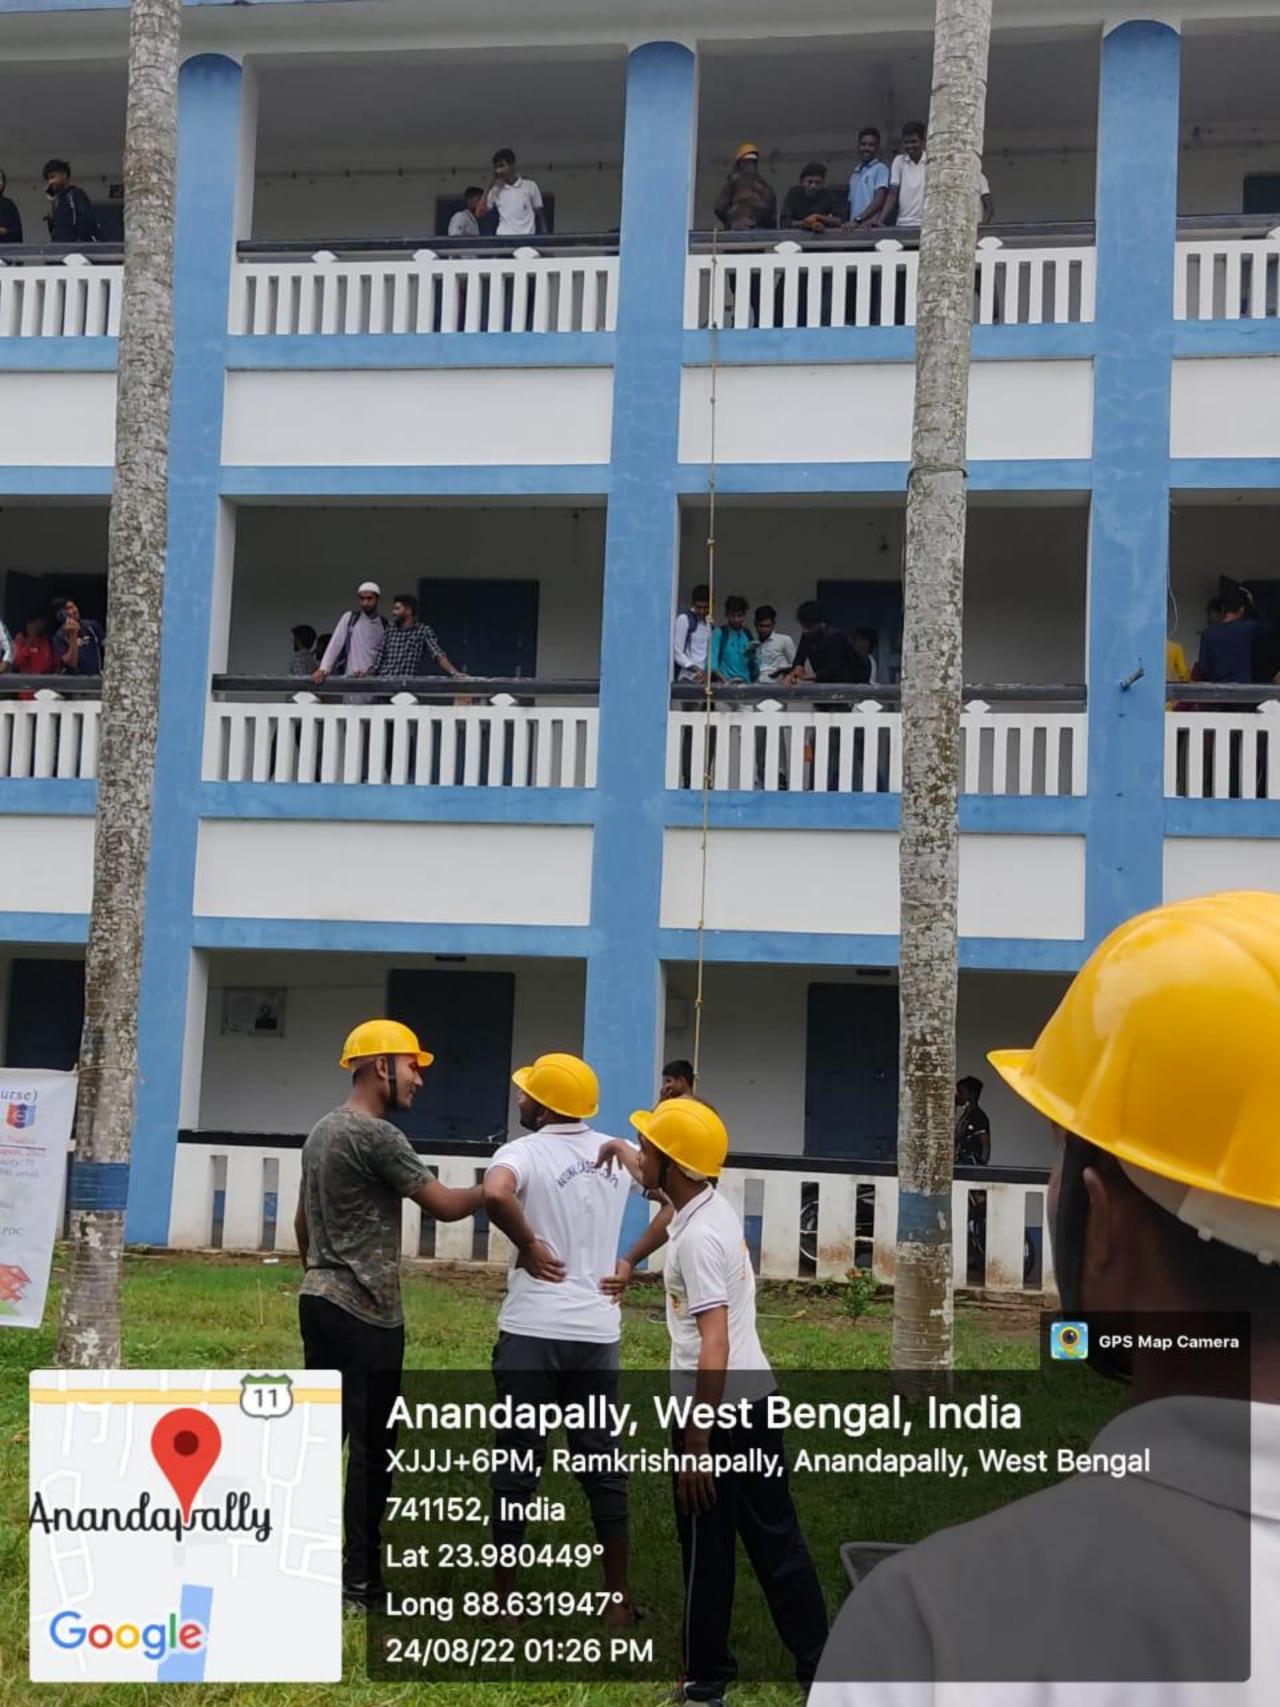

Karimpur Pannadevi College,

Karimpur, Nadia.

Sub: <u>Training-cum-Workshop & Mock Drill on Disaster Management and Disaster Risk Reduction.</u>

With a great pleasure this is to inform you that as per the subject cited above a Training cum Mock Drill programme on disaster management and preparedness for any natural calamity will be held on and from 12.06.2023 to 17.06.2023 to the senior students at your college so that they can equipped themselves to mitigate the losses & damages causes by any natural calamity or accidental fire incident etc.

Let me have the honour to inform your good self that in cooperation with the SDO, Tehatta our NCC College Unit (9/2B) has arranged a six day Certificate Course on Disaster Management from 12/06/2023 to 17/06/2023 (both days inclusive) in our college.