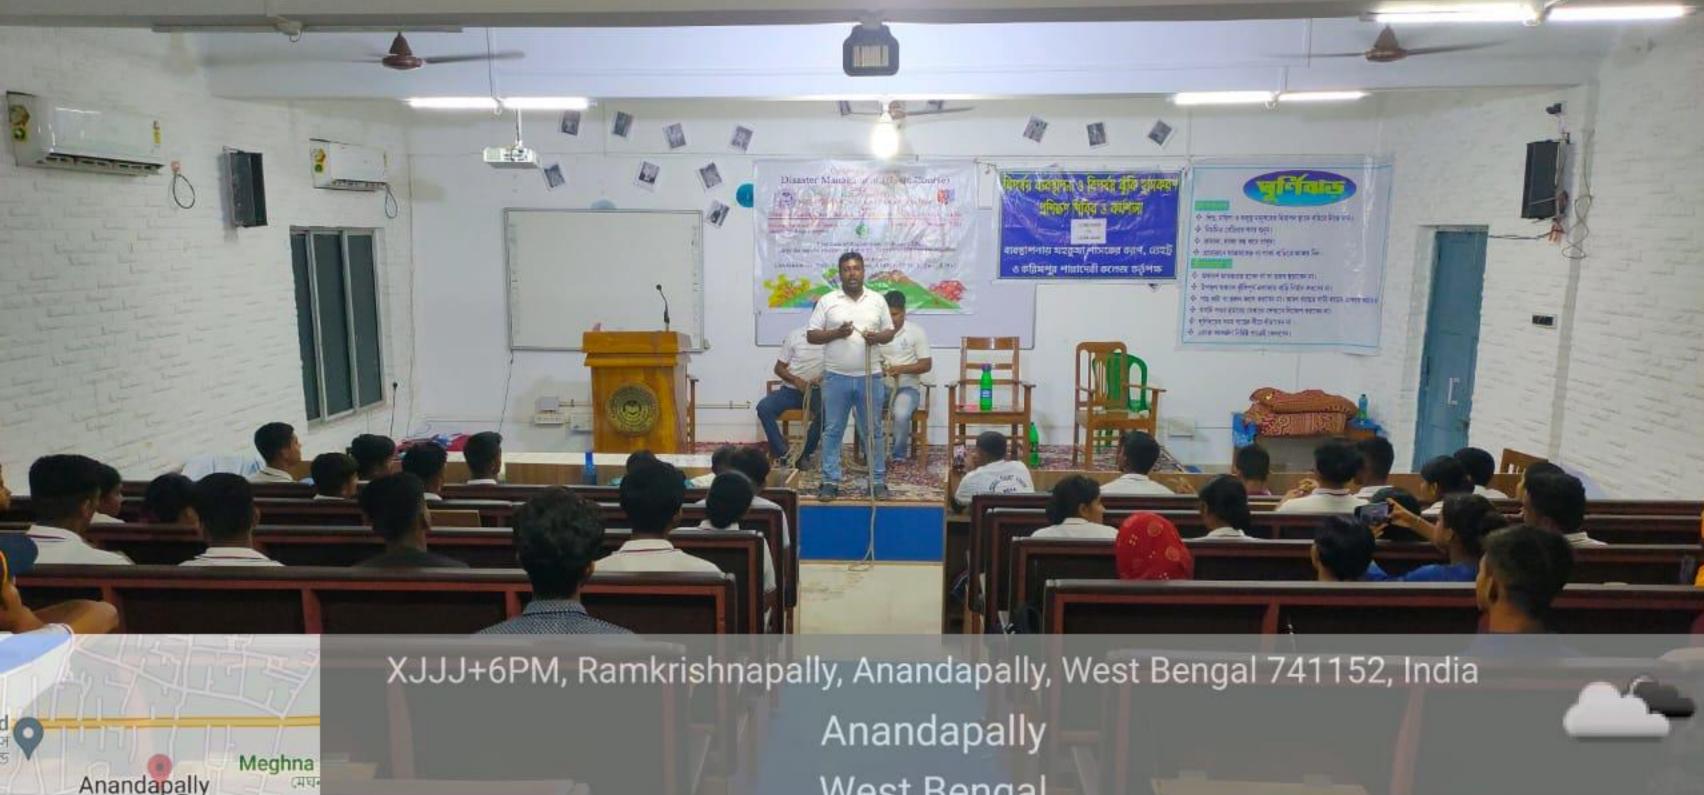

Karimpur Pannadevi College,

Karimpur, Nadia.

Sub: <u>Training-cum-Workshop & Mock Drill on Disaster Management and Disaster Risk Reduction.</u>

With a great pleasure this is to inform you that as per the subject cited above a Training cum Mock Drill programme on disaster management and preparedness for any natural calamity will be held on and from 12.06.2023 to 17.06.2023 to the senior students at your college so that they can equipped themselves to mitigate the losses & damages causes by any natural calamity or accidental fire incident etc.

Date: 12/06/2023 & 17/06/2023

Organised By: NCC , Karimpur Pannadevi College & Disaster Management Cell,

Attendance Sheet of the participants

|   | Date: 12/06/2023 |
|---|------------------|
|   | Whatsapp No.     |
| ı | 0000-1110-       |